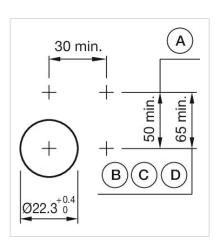

### Mounting cut-outs:

A = Screw terminal

B = Push-in terminal (PIT)
C = Plug-in terminal 6.3 mm x 0.8 mm
D = Double plug-in terminal 6.3 mm x 0.8

#### **Dimension drawings:**

A = Screw terminal