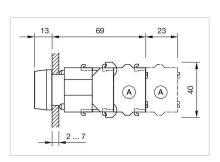

iring diagrams:                   |                                                                                                                                                                      |
|                                    |                                                                                                                                                                      |
|                                    |                                                                                                                                                                      |



### Mounting cut-outs:



A = Screw terminal

B = Push-in terminal (PIT)
C = Plug-in terminal 6.3 mm x 0.8 mm
D = Double plug-in terminal 6.3 mm x 0.8

#### **Dimension drawings:**



A = Screw terminal