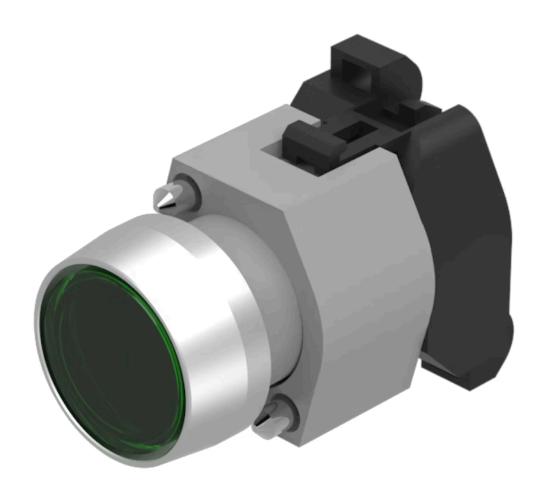

# 704.063.5 Actuator

| 6                          |                                                                                           |
|----------------------------|-------------------------------------------------------------------------------------------|
|                            |                                                                                           |
| FRONT                      |                                                                                           |
| Front dimension:           | Ø 29 mm                                                                                   |
| Front form:                | Round                                                                                     |
| Front bezel colour:        | Nature                                                                                    |
| Front bezel material:      | Aluminium                                                                                 |
| Front bezel shape:         | With protective hood                                                                      |
|                            |                                                                                           |
| MOUNTING                   |                                                                                           |
| Design:                    | Raised                                                                                    |
| Mounting type:             | Panel mounting                                                                            |
|                            |                                                                                           |
| OPERATING-/INDICATION PART |                                                                                           |
| Lens colour:               | Green                                                                                     |
| Lens material:             | Plastic                                                                                   |
| Lens illumination:         | Illuminated                                                                               |
| Lens shape:                | Flush                                                                                     |
| Lens optics:               | transparent                                                                               |
|                            |                                                                                           |
| ELECTRICAL CHARACTERISTICS |                                                                                           |
| Standards:                 | The switches comply with the "Standards for low-voltage switching devices" DII EN 60947-1 |
|                            |                                                                                           |