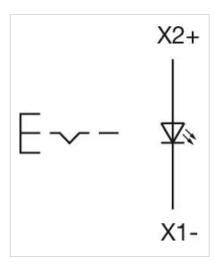

## MECHANICAL CHARACTERISTICS

Terminal: Screw terminal

| Switching action:                  | Maintained                                                                                                                                                           |
|------------------------------------|----------------------------------------------------------------------------------------------------------------------------------------------------------------------|
| Mechanical lifetime:               | ≤3 Mil. cycles of operation                                                                                                                                          |
| Operating force:                   | 8 N                                                                                                                                                                  |
| Operating Travel:                  | ca. 5.8 mm ± 0.2 mm                                                                                                                                                  |
| Weight:                            | 0.056 kg                                                                                                                                                             |
|                                    |                                                                                                                                                                      |
| AMBIENT CONDITION                  |                                                                                                                                                                      |
| IP Protection:                     | IP65 front side                                                                                                                                                      |
| Operating temperature:             | – 40 °C + 55 °C                                                                                                                                                      |
| Storage temperature:               | – 40 °C + 85 °C                                                                                                                                                      |
|                                    |                                                                                                                                                                      |
| CERTIFICATE                        |                                                                                                                                                                      |
| REACH:                             | REACH compliant                                                                                                                                                      |
| RoHS:                              | RoHS compliant                                                                                                                                                       |
|                                    |                                                                                                                                                                      |
| OTHER                              |                                                                                                                                                                      |
| Short Description:                 | Actuator, $\varnothing$ 29 mm, Flush, Illuminated, Green, Plastic, transparent, Round, With protective hood, Nature, Aluminium, anodised, Maintained, Screw terminal |
| Housing colour:                    | Grey                                                                                                                                                                 |
| Housing material:                  | Plastic                                                                                                                                                              |
| Hints:                             | Frontring with protective cover to be mounted with a torque of 0.4 Nm onto actuator Max. 3 switching elements can be clipped on                                      |
| max. number of switching elements: | 3                                                                                                                                                                    |
| Wiring diagrams:                   |                                                                                                                                                                      |
|                                    |                                                                                                                                                                      |
|                                    |                                                                                                                                                                      |