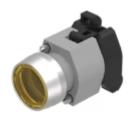

# 704.063.4 Actuator

#### FRONT

| Front dimension:      | Ø 29 mm              |
|-----------------------|----------------------|
| Front form:           | Round                |
| Front bezel colour:   | Nature               |
| Front bezel material: | Aluminium            |
| Front bezel shape:    | With protective hood |

#### MOUNTING

| Design:        | Raised         |
|----------------|----------------|
| Mounting type: | Panel mounting |

#### **OPERATING-/INDICATION PART**

| Lens colour:       | Yellow      |
|--------------------|-------------|
| Lens material:     | Plastic     |
| Lens illumination: | Illuminated |
| Lens shape:        | Flush       |
| Lens optics:       | transparent |