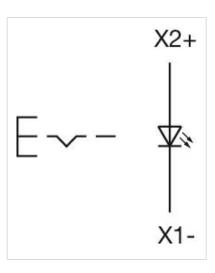

Housing material:

Hints:

max. number of switching elements:

Wiring diagrams:

Plastic

Frontring with protective cover to be mounted with a torque of 0.4 Nm onto actuator,Max. 3 switching elements can be clipped on