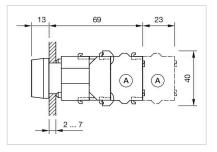

|
| Short Description:     | Actuator, Ø 29 mm, Flush, Illuminated, Yellow, Plastic, transparent, Round, With protective hood, Nature, Aluminium, anodised, Maintained, Screw terminal |
| Housing colour:        | Grey                                                                                                                                                      |

Housing material:

Hints:

max. number of switching elements:

Wiring diagrams:

Plastic

Frontring with protective cover to be mounted with a torque of 0.4 Nm onto actuator,Max. 3 switching elements can be clipped on

З



#### Mounting cut-outs:



- A = Screw terminal

- B = Push-in terminal (PIT) C = Plug-in terminal 6.3 mm x 0.8 mm D = Double plug-in terminal 6.3 mm x 0.8
- mm

#### **Dimension drawings:**



A = Screw terminal