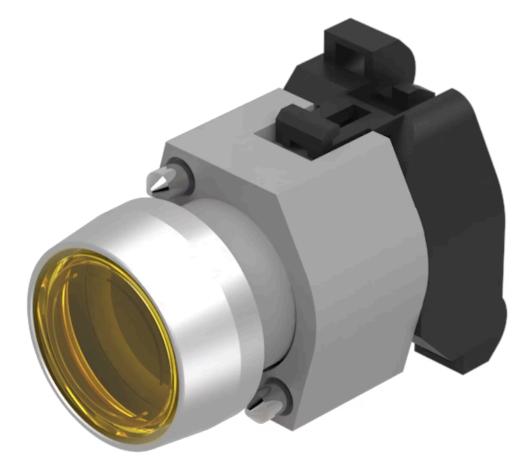

# 704.063.4 Actuator

#### FRONT

| Front dimension:      | Ø 29 mm              |
|-----------------------|----------------------|
| Front form:           | Round                |
| Front bezel colour:   | Nature               |
| Front bezel material: | Aluminium            |
| Front bezel shape:    | With protective hood |

#### MOUNTING

| Design:        | Raised         |
|----------------|----------------|
| Mounting type: | Panel mounting |

#### **OPERATING-/INDICATION PART**

| Lens colour:       | Yellow      |
|--------------------|-------------|
| Lens material:     | Plastic     |
| Lens illumination: | Illuminated |
| Lens shape:        | Flush       |
| Lens optics:       | transparent |