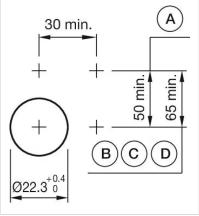

#### Mounting cut-outs:

- A = Screw terminal

- B = Push-in terminal (PIT) C = Plug-in terminal 6.3 mm x 0.8 mm D = Double plug-in terminal 6.3 mm x 0.8
- mm

#### **Dimension drawings:**

A = Screw terminal