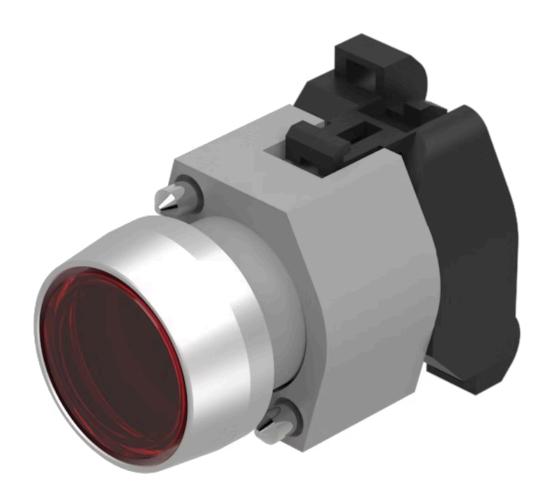

## Actuator

704.063.2

Distribution by DigiKey

**MECHANICAL CHARACTERISTICS** 

Terminal:

## 704.063.2 Actuator

| K                          |                                                                               |
|----------------------------|-------------------------------------------------------------------------------|
|                            |                                                                               |
| FRONT                      |                                                                               |
| Front dimension:           | Ø 29 mm                                                                       |
| Front form:                | Round                                                                         |
| Front bezel colour:        | Nature                                                                        |
| Front bezel material:      | Aluminium                                                                     |
| Front bezel shape:         | With protective hood                                                          |
|                            |                                                                               |
| MOUNTING                   |                                                                               |
| Design:                    | Raised                                                                        |
| Mounting type:             | Panel mounting                                                                |
|                            |                                                                               |
| OPERATING-/INDICATION PART |                                                                               |
| Lens colour:               | Red                                                                           |
| Lens material:             | Plastic                                                                       |
| Lens illumination:         | Illuminated                                                                   |
| Lens shape:                | Flush                                                                         |
| Lens optics:               | transparent                                                                   |
|                            |                                                                               |
| ELECTRICAL CHARACTERISTICS |                                                                               |
| Standards:                 | The switches comply with the "Standards for low-voltage switching devices" DI |
|                            | EN 60947-1                                                                    |
|                            |                                                                               |

Screw terminal

| Switching action:                  | Maintained                                                                                                                                             |
|------------------------------------|--------------------------------------------------------------------------------------------------------------------------------------------------------|
| Mechanical lifetime:               | ≤3 Mil. cycles of operation                                                                                                                            |
| Operating force:                   | 8 N                                                                                                                                                    |
| Operating Travel:                  | ca. 5.8 mm ± 0.2 mm                                                                                                                                    |
| Weight:                            | 0.056 kg                                                                                                                                               |
|                                    |                                                                                                                                                        |
| AMBIENT CONDITION                  |                                                                                                                                                        |
| IP Protection:                     | IP65 front side                                                                                                                                        |
| Operating temperature:             | – 40 °C + 55 °C                                                                                                                                        |
| Storage temperature:               | – 40 °C + 85 °C                                                                                                                                        |
|                                    |                                                                                                                                                        |
| CERTIFICATE                        |                                                                                                                                                        |
| REACH:                             | REACH compliant                                                                                                                                        |
| RoHS:                              | RoHS compliant                                                                                                                                         |
|                                    |                                                                                                                                                        |
| OTHER                              |                                                                                                                                                        |
| Short Description:                 | Actuator, Ø 29 mm, Flush, Illuminated, Red, Plastic, transparent, Round, With protective hood, Nature, Aluminium, anodised, Maintained, Screw terminal |
| Housing colour:                    | Grey                                                                                                                                                   |
| Housing material:                  | Plastic                                                                                                                                                |
| Hints:                             | Frontring with protective cover to be mounted with a torque of 0.4 Nm onto actuator Max. 3 switching elements can be clipped on                        |
| max. number of switching elements: | 3                                                                                                                                                      |
| Wiring diagrams:                   |                                                                                                                                                        |
|                                    |                                                                                                                                                        |
|                                    |                                                                                                                                                        |