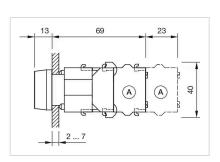

|
| Wiring diagrams:                   |                                                                                                                                                        |
|                                    |                                                                                                                                                        |
|                                    |                                                                                                                                                        |



## Mounting cut-outs:



A = Screw terminal

B = Push-in terminal (PIT)
C = Plug-in terminal 6.3 mm x 0.8 mm
D = Double plug-in terminal 6.3 mm x 0.8

## **Dimension drawings:**



A = Screw terminal