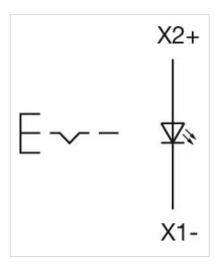

Screw terminal

| Switching action:                  | Maintained                                                                                                                                             |
|------------------------------------|--------------------------------------------------------------------------------------------------------------------------------------------------------|
| Mechanical lifetime:               | ≤3 Mil. cycles of operation                                                                                                                            |
| Operating force:                   | 8 N                                                                                                                                                    |
| Operating Travel:                  | ca. 5.8 mm ± 0.2 mm                                                                                                                                    |
| Weight:                            | 0.056 kg                                                                                                                                               |
|                                    |                                                                                                                                                        |
| AMBIENT CONDITION                  |                                                                                                                                                        |
| IP Protection:                     | IP65 front side                                                                                                                                        |
| Operating temperature:             | – 40 °C + 55 °C                                                                                                                                        |
| Storage temperature:               | – 40 °C + 85 °C                                                                                                                                        |
|                                    |                                                                                                                                                        |
| CERTIFICATE                        |                                                                                                                                                        |
| REACH:                             | REACH compliant                                                                                                                                        |
| RoHS:                              | RoHS compliant                                                                                                                                         |
|                                    |                                                                                                                                                        |
| OTHER                              |                                                                                                                                                        |
| Short Description:                 | Actuator, Ø 29 mm, Flush, Illuminated, Red, Plastic, transparent, Round, With protective hood, Nature, Aluminium, anodised, Maintained, Screw terminal |
| Housing colour:                    | Grey                                                                                                                                                   |
| Housing material:                  | Plastic                                                                                                                                                |
| Hints:                             | Frontring with protective cover to be mounted with a torque of 0.4 Nm onto actuator Max. 3 switching elements can be clipped on                        |
| max. number of switching elements: | 3                                                                                                                                                      |
| Wiring diagrams:                   |                                                                                                                                                        |
|                                    |                                                                                                                                                        |
|                                    |                                                                                                                                                        |