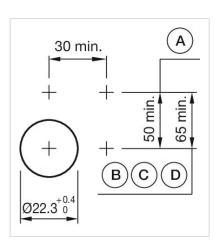

## Mounting cut-outs:

A = Screw terminal

B = Push-in terminal (PIT)
C = Plug-in terminal 6.3 mm x 0.8 mm
D = Double plug-in terminal 6.3 mm x 0.8

## **Dimension drawings:**

A = Screw terminal