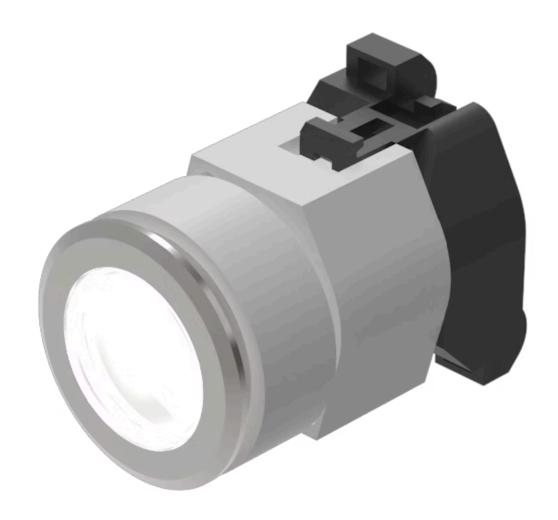

## 704.062.718 Actuator

Nature

| Front dimension: | Ø 35 mm |
|------------------|---------|
| Front form:      | Round   |

Front bezel material: Aluminium

#### **MOUNTING**

Front bezel colour:

**FRONT** 

Design: Flush

Mounting cut-out: Ø 30.5 mm

Mounting type: Panel mounting

### **OPERATING-/INDICATION PART**

Lens colour:

Colourless

Plastic

Lens illumination: Illuminated

Lens shape: Flush

Lens optics: transparent

#### **MECHANICAL CHARACTERISTICS**

Terminal: Screw terminal

| Switching action:                  | Maintained                                                                                                                                                                             |
|------------------------------------|----------------------------------------------------------------------------------------------------------------------------------------------------------------------------------------|
| Mechanical lifetime:               | ≤3 Mil. cycles of operation                                                                                                                                                            |
| Operating force:                   | 8 N                                                                                                                                                                                    |
| Operating Travel:                  | ca. 5.8 mm ± 0.2 mm                                                                                                                                                                    |
| Weight:                            | 0.067 kg                                                                                                                                                                               |
|                                    |                                                                                                                                                                                        |
| AMBIENT CONDITION                  |                                                                                                                                                                                        |
| IP Protection:                     | IP65 front side                                                                                                                                                                        |
| Operating temperature:             | – 40 °C + 55 °C                                                                                                                                                                        |
| Storage temperature:               | – 40 °C + 85 °C                                                                                                                                                                        |
|                                    |                                                                                                                                                                                        |
| CERTIFICATE                        |                                                                                                                                                                                        |
| REACH:                             | REACH compliant                                                                                                                                                                        |
| RoHS:                              | RoHS compliant                                                                                                                                                                         |
|                                    |                                                                                                                                                                                        |
| OTHER                              |                                                                                                                                                                                        |
| Short Description:                 | Actuator, $\varnothing$ 30.5 mm, $\varnothing$ 35 mm, Flush, Illuminated, Colourless, Plastic, transparent, Round, Nature, Aluminium, anodised, Maintained, Screw terminal             |
| Housing colour:                    | Grey                                                                                                                                                                                   |
| Housing material:                  | Plastic                                                                                                                                                                                |
| Hints:                             | Max. 3 switching elements can be clipped on, The lamp block will be delivered with screw terminal, The colour of anodised aluminium parts can vary due to technical production reasons |
| max. number of switching elements: | 3                                                                                                                                                                                      |
| Wiring diagrams:                   |                                                                                                                                                                                        |
|                                    |                                                                                                                                                                                        |
|                                    |                                                                                                                                                                                        |