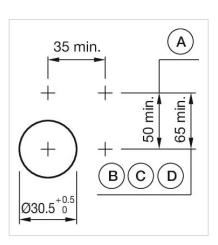

### Mounting cut-outs:

A = Screw terminal

B = Push-in terminal (PIT)
C = Plug-in terminal 6.3 mm x 0.8 mm
D = Double plug-in terminal 6.3 mm x 0.8

## Dimension drawings:

A = Screw terminal