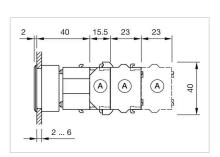

|
|                                    |                                                                                                                                                                                        |
|                                    |                                                                                                                                                                                        |



### Mounting cut-outs:



A = Screw terminal

B = Push-in terminal (PIT)
C = Plug-in terminal 6.3 mm x 0.8 mm
D = Double plug-in terminal 6.3 mm x 0.8

## Dimension drawings:



A = Screw terminal