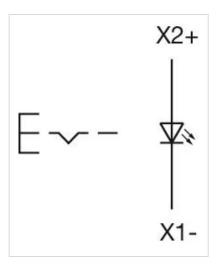

#### **MECHANICAL CHARACTERISTICS**

Terminal: Screw terminal

| Switching action:                  | Maintained                                                                                                                                                                             |
|------------------------------------|----------------------------------------------------------------------------------------------------------------------------------------------------------------------------------------|
| Mechanical lifetime:               | ≤3 Mil. cycles of operation                                                                                                                                                            |
| Operating force:                   | 8 N                                                                                                                                                                                    |
| Operating Travel:                  | ca. 5.8 mm ± 0.2 mm                                                                                                                                                                    |
| Weight:                            | 0.067 kg                                                                                                                                                                               |
|                                    |                                                                                                                                                                                        |
| AMBIENT CONDITION                  |                                                                                                                                                                                        |
| IP Protection:                     | IP65 front side                                                                                                                                                                        |
| Operating temperature:             | – 40 °C + 55 °C                                                                                                                                                                        |
| Storage temperature:               | – 40 °C + 85 °C                                                                                                                                                                        |
|                                    |                                                                                                                                                                                        |
| CERTIFICATE                        |                                                                                                                                                                                        |
| REACH:                             | REACH compliant                                                                                                                                                                        |
| RoHS:                              | RoHS compliant                                                                                                                                                                         |
|                                    |                                                                                                                                                                                        |
| OTHER                              |                                                                                                                                                                                        |
| Short Description:                 | Actuator, $\varnothing$ 30.5 mm, $\varnothing$ 35 mm, Flush, Illuminated, Colourless, Plastic, transparent, Round, Nature, Aluminium, anodised, Maintained, Screw terminal             |
| Housing colour:                    | Grey                                                                                                                                                                                   |
| Housing material:                  | Plastic                                                                                                                                                                                |
| Hints:                             | Max. 3 switching elements can be clipped on, The lamp block will be delivered with screw terminal, The colour of anodised aluminium parts can vary due to technical production reasons |
| max. number of switching elements: | 3                                                                                                                                                                                      |
| Wiring diagrams:                   |                                                                                                                                                                                        |
|                                    |                                                                                                                                                                                        |
|                                    |                                                                                                                                                                                        |