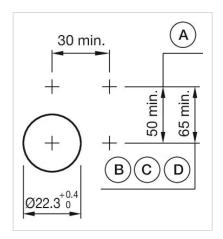

**Hints:** Frontring with protective cover to be mounted with a torque of 0.4 Nm onto

actuator, Max. 3 switching elements can be clipped on

max. number of switching

elements:

3

Wiring diagrams:

Mounting cut-outs:

A = Screw terminal

B = Push-in terminal (PIT)
C = Plug-in terminal 6.3 mm x 0.8 mm
D = Double plug-in terminal 6.3 mm x 0.8

### Dimension drawings:

A = Screw terminal