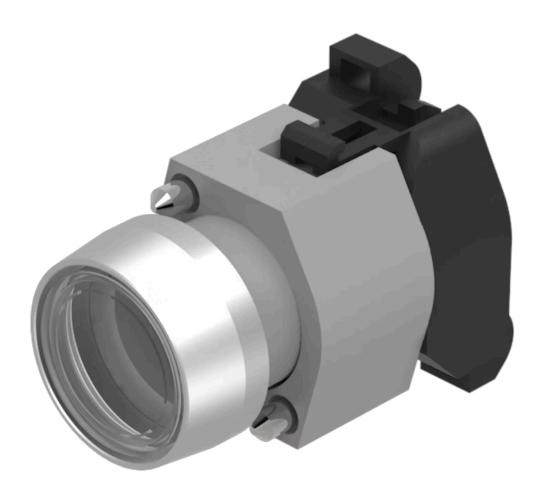

## Actuator

704.062.7

Distribution by DigiKey

Terminal:

Switching action:

# 704.062.7 Actuator

| 1                          |                                                                                |
|----------------------------|--------------------------------------------------------------------------------|
| FRONT                      |                                                                                |
| Front dimension:           | Ø 29 mm                                                                        |
| Front form:                | Round                                                                          |
| Front bezel colour:        | Nature                                                                         |
| Front bezel material:      | Aluminium                                                                      |
|                            |                                                                                |
| MOUNTING                   |                                                                                |
| Design:                    | Raised                                                                         |
| Mounting type:             | Panel mounting                                                                 |
|                            |                                                                                |
| OPERATING-/INDICATION PART |                                                                                |
| Lens colour:               | Colourless                                                                     |
| Lens material:             | Plastic                                                                        |
| Lens illumination:         | Illuminated                                                                    |
| Lens shape:                | Flush                                                                          |
| Lens optics:               | transparent                                                                    |
|                            |                                                                                |
| ELECTRICAL CHARACTERISTICS |                                                                                |
| Standards:                 | The switches comply with the "Standards for low-voltage switching devices" DII |
|                            | EN 60947-1                                                                     |
|                            |                                                                                |
| MECHANICAL CHARACTERISTICS |                                                                                |

#### **OTHER**

Short Description: Actuator, Ø 29 mm, Flush, Illuminated, Colourless, Plastic, transparent, Round,

Nature, Aluminium, anodised, Maintained, Screw terminal

Housing colour: Grey

Housing material: Plastic

**Hints:** Frontring with protective cover to be mounted with a torque of 0.4 Nm onto

actuator, Max. 3 switching elements can be clipped on

max. number of switching

elements:

3

Wiring diagrams:

Mounting cut-outs: