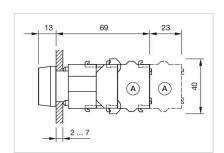

^{\circ}\text{C} \, ... + 55 \, ^{\circ}\text{C}$ 

Storage temperature:  $-40 \,^{\circ}\text{C} \dots + 85 \,^{\circ}\text{C}$ 

#### **CERTIFICATE**

**REACH:** REACH compliant

RoHS: RoHS compliant

#### **OTHER**

Short Description: Actuator, Ø 29 mm, Flush, Illuminated, Colourless, Plastic, transparent, Round,

Nature, Aluminium, anodised, Maintained, Screw terminal

Housing colour: Grey

Housing material: Plastic

**Hints:** Frontring with protective cover to be mounted with a torque of 0.4 Nm onto

actuator, Max. 3 switching elements can be clipped on

max. number of switching

elements:

3

Wiring diagrams:



Mounting cut-outs:



A = Screw terminal

B = Push-in terminal (PIT)
C = Plug-in terminal 6.3 mm x 0.8 mm
D = Double plug-in terminal 6.3 mm x 0.8

### Dimension drawings:



A = Screw terminal