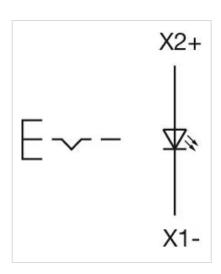

**Hints:** Frontring with protective cover to be mounted with a torque of 0.4 Nm onto

actuator, Max. 3 switching elements can be clipped on

max. number of switching

elements:

3

Wiring diagrams:

Mounting cut-outs: