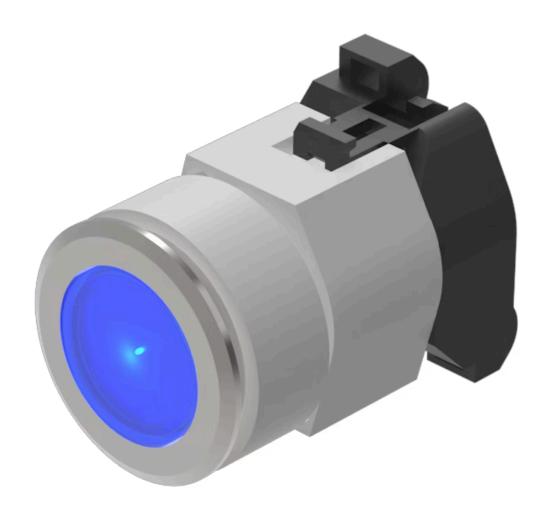

## Actuator

704.062.618

Distribution by DigiKey

**MECHANICAL CHARACTERISTICS** 

Terminal:

## 704.062.618 Actuator

| FRONT                      |                                                                                           |
|----------------------------|-------------------------------------------------------------------------------------------|
| Front dimension:           | Ø 35 mm                                                                                   |
| Front form:                | Round                                                                                     |
| Front bezel colour:        | Nature                                                                                    |
| Front bezel material:      | Aluminium                                                                                 |
|                            |                                                                                           |
| MOUNTING                   |                                                                                           |
| Design:                    | Flush                                                                                     |
| Mounting cut-out:          | Ø 30.5 mm                                                                                 |
| Mounting type:             | Panel mounting                                                                            |
|                            |                                                                                           |
| OPERATING-/INDICATION PART |                                                                                           |
| Lens colour:               | Blue                                                                                      |
| Lens material:             | Plastic                                                                                   |
| Lens illumination:         | Illuminated                                                                               |
| Lens shape:                | Flush                                                                                     |
| Lens optics:               | transparent                                                                               |
|                            |                                                                                           |
| ELECTRICAL CHARACTERISTICS |                                                                                           |
| Standards:                 | The switches comply with the "Standards for low-voltage switching devices" DII EN 60947-1 |
|                            |                                                                                           |
|                            |                                                                                           |