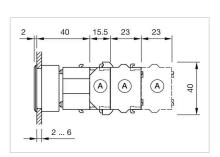

|
|                                    |                                                                                                                                                                                        |
|                                    |                                                                                                                                                                                        |



## Mounting cut-outs:



A = Screw terminal

B = Push-in terminal (PIT)
C = Plug-in terminal 6.3 mm x 0.8 mm
D = Double plug-in terminal 6.3 mm x 0.8

## Dimension drawings:



A = Screw terminal