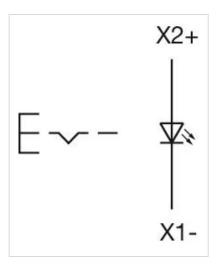

Screw terminal

| Switching action:                  | Maintained                                                                                                                                                                             |
|------------------------------------|----------------------------------------------------------------------------------------------------------------------------------------------------------------------------------------|
| Mechanical lifetime:               | ≤3 Mil. cycles of operation                                                                                                                                                            |
| Operating force:                   | 8 N                                                                                                                                                                                    |
| Operating Travel:                  | ca. 5.8 mm ± 0.2 mm                                                                                                                                                                    |
| Weight:                            | 0.067 kg                                                                                                                                                                               |
|                                    |                                                                                                                                                                                        |
| AMBIENT CONDITION                  |                                                                                                                                                                                        |
| IP Protection:                     | IP65 front side                                                                                                                                                                        |
| Operating temperature:             | – 40 °C + 55 °C                                                                                                                                                                        |
| Storage temperature:               | – 40 °C + 85 °C                                                                                                                                                                        |
|                                    |                                                                                                                                                                                        |
| CERTIFICATE                        |                                                                                                                                                                                        |
| REACH:                             | REACH compliant                                                                                                                                                                        |
| RoHS:                              | RoHS compliant                                                                                                                                                                         |
|                                    |                                                                                                                                                                                        |
| OTHER                              |                                                                                                                                                                                        |
| Short Description:                 | Actuator, Ø 30.5 mm, Ø 35 mm, Flush, Illuminated, Blue, Plastic, transparent, Round, Nature, Aluminium, anodised, Maintained, Screw terminal                                           |
| Housing colour:                    | Grey                                                                                                                                                                                   |
| Housing material:                  | Plastic                                                                                                                                                                                |
| Hints:                             | Max. 3 switching elements can be clipped on, The lamp block will be delivered with screw terminal, The colour of anodised aluminium parts can vary due to technical production reasons |
| max. number of switching elements: | 3                                                                                                                                                                                      |
| Wiring diagrams:                   |                                                                                                                                                                                        |
|                                    |                                                                                                                                                                                        |
|                                    |                                                                                                                                                                                        |