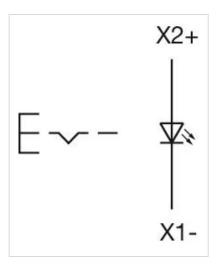

Screw terminal

| Switching action:                  | Maintained                                                                                                                                                                                    |
|------------------------------------|-----------------------------------------------------------------------------------------------------------------------------------------------------------------------------------------------|
| Mechanical lifetime:               | ≤3 Mil. cycles of operation                                                                                                                                                                   |
| Operating force:                   | 8 N                                                                                                                                                                                           |
| Operating Travel:                  | ca. 5.8 mm ± 0.2 mm                                                                                                                                                                           |
| Weight:                            | 0.067 kg                                                                                                                                                                                      |
|                                    |                                                                                                                                                                                               |
| AMBIENT CONDITION                  |                                                                                                                                                                                               |
| IP Protection:                     | IP65 front side                                                                                                                                                                               |
| Operating temperature:             | – 40 °C + 55 °C                                                                                                                                                                               |
| Storage temperature:               | – 40 °C + 85 °C                                                                                                                                                                               |
|                                    |                                                                                                                                                                                               |
| CERTIFICATE                        |                                                                                                                                                                                               |
| REACH:                             | REACH compliant                                                                                                                                                                               |
| RoHS:                              | RoHS compliant                                                                                                                                                                                |
|                                    |                                                                                                                                                                                               |
| OTHER                              |                                                                                                                                                                                               |
| Short Description:                 | Actuator, $\varnothing$ 30.5 mm, $\varnothing$ 35 mm, Flush, Illuminated, Green, Plastic, transparent, Round, Nature, Aluminium, anodised, Maintained, Screw terminal                         |
| Housing colour:                    | Grey                                                                                                                                                                                          |
| Housing material:                  | Plastic                                                                                                                                                                                       |
| Hints:                             | Max. 3 switching elements can be clipped on<br>The lamp block will be delivered with screw terminal<br>The colour of anodised aluminium parts can vary due to technical production<br>reasons |
| max. number of switching elements: | 3                                                                                                                                                                                             |
| Wiring diagrams:                   |                                                                                                                                                                                               |
|                                    |                                                                                                                                                                                               |
|                                    |                                                                                                                                                                                               |