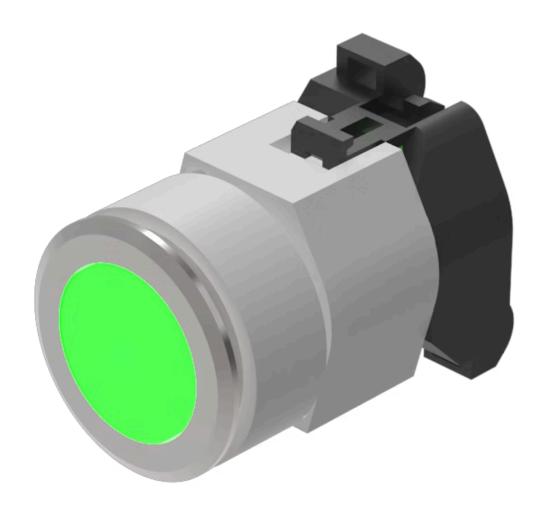

## Actuator

704.062.518

Distribution by DigiKey

**MECHANICAL CHARACTERISTICS** 

Terminal:

## 704.062.518 Actuator

| FRONT                      |                                                                                           |
|----------------------------|-------------------------------------------------------------------------------------------|
| Front dimension:           | Ø 35 mm                                                                                   |
| Front form:                | Round                                                                                     |
| Front bezel colour:        | Nature                                                                                    |
| Front bezel material:      | Aluminium                                                                                 |
|                            |                                                                                           |
| MOUNTING                   |                                                                                           |
| Design:                    | Flush                                                                                     |
| Mounting cut-out:          | Ø 30.5 mm                                                                                 |
| Mounting type:             | Panel mounting                                                                            |
|                            |                                                                                           |
| OPERATING-/INDICATION PART |                                                                                           |
| Lens colour:               | Green                                                                                     |
| Lens material:             | Plastic                                                                                   |
| Lens illumination:         | Illuminated                                                                               |
| Lens shape:                | Flush                                                                                     |
| Lens optics:               | transparent                                                                               |
|                            |                                                                                           |
| ELECTRICAL CHARACTERISTICS |                                                                                           |
| Standards:                 | The switches comply with the "Standards for low-voltage switching devices" DIN EN 60947-1 |
|                            | LIV 00341-1                                                                               |
|                            |                                                                                           |