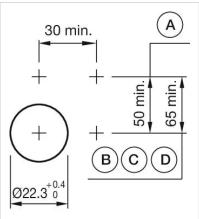

E~-- ₽

X1-

- A = Screw terminal

- B = Push-in terminal (PIT) C = Plug-in terminal 6.3 mm x 0.8 mm D = Double plug-in terminal 6.3 mm x 0.8
- mm

#### Dimension drawings:

A = Screw terminal