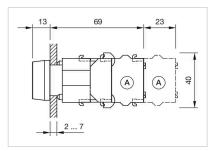

|
| Hints:                             | Frontring with protective cover to be mounted with a torque of 0.4 Nm onto actuator,Max. 3 switching elements can be clipped on    |
| max. number of switching elements: | 3                                                                                                                                  |
| Wiring diagrams:                   | X2+                                                                                                                                |

E~-- ₽

X1-



- A = Screw terminal

- B = Push-in terminal (PIT) C = Plug-in terminal 6.3 mm x 0.8 mm D = Double plug-in terminal 6.3 mm x 0.8
- mm



#### Dimension drawings:



A = Screw terminal