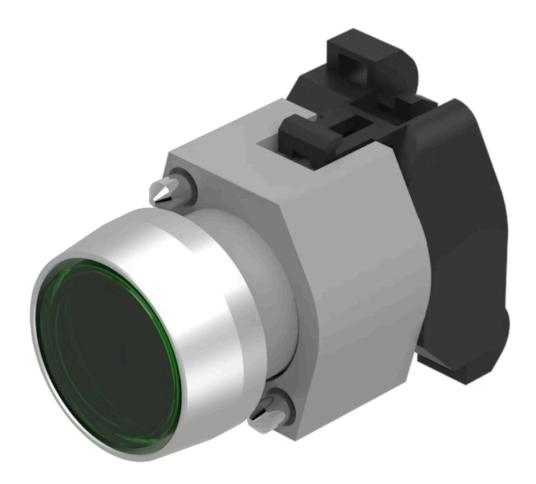

# 704.062.5 Actuator

#### FRONT

| Front dimension:      | Ø 29 mm   |
|-----------------------|-----------|
| Front form:           | Round     |
| Front bezel colour:   | Nature    |
| Front bezel material: | Aluminium |

#### MOUNTING

| Design:        | Raised         |
|----------------|----------------|
| Mounting type: | Panel mounting |

#### **OPERATING-/INDICATION PART**

| Lens colour:       | Green       |
|--------------------|-------------|
| Lens material:     | Plastic     |
| Lens illumination: | Illuminated |
| Lens shape:        | Flush       |
| Lens optics:       | transparent |