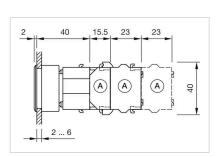

|
|                                    |                                                                                                                                                                                               |
|                                    |                                                                                                                                                                                               |



## Mounting cut-outs:



A = Screw terminal

B = Push-in terminal (PIT)
C = Plug-in terminal 6.3 mm x 0.8 mm
D = Double plug-in terminal 6.3 mm x 0.8

## Dimension drawings:



A = Screw terminal