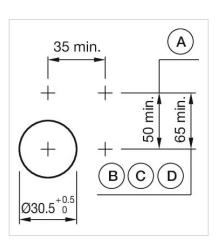

## Mounting cut-outs:

A = Screw terminal

B = Push-in terminal (PIT)
C = Plug-in terminal 6.3 mm x 0.8 mm
D = Double plug-in terminal 6.3 mm x 0.8

## Dimension drawings:

A = Screw terminal