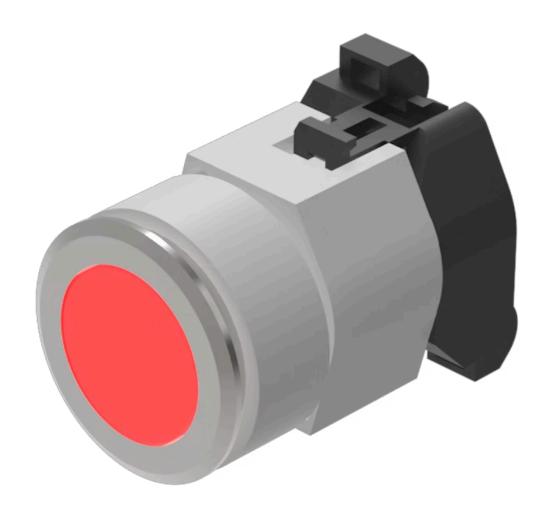

## Actuator

704.062.218

Distribution by DigiKey

**MECHANICAL CHARACTERISTICS** 

Terminal:

## 704.062.218 Actuator

| FRONT                      |                                                                                          |
|----------------------------|------------------------------------------------------------------------------------------|
| Front dimension:           | Ø 35 mm                                                                                  |
| Front form:                | Round                                                                                    |
| Front bezel colour:        | Nature                                                                                   |
| Front bezel material:      | Aluminium                                                                                |
|                            |                                                                                          |
| MOUNTING                   |                                                                                          |
| Design:                    | Flush                                                                                    |
| Mounting cut-out:          | Ø 30.5 mm                                                                                |
| Mounting type:             | Panel mounting                                                                           |
|                            |                                                                                          |
| OPERATING-/INDICATION PART |                                                                                          |
| Lens colour:               | Red                                                                                      |
| Lens material:             | Plastic                                                                                  |
| Lens illumination:         | Illuminated                                                                              |
| Lens shape:                | Flush                                                                                    |
| Lens optics:               | transparent                                                                              |
|                            |                                                                                          |
| ELECTRICAL CHARACTERISTICS |                                                                                          |
| Standards:                 | The switches comply with the "Standards for low-voltage switching devices" DITEN 60947-1 |
|                            |                                                                                          |