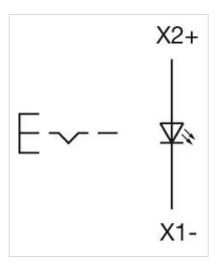

Screw terminal

| Switching action:                  | Maintained                                                                                                                                                                                    |
|------------------------------------|-----------------------------------------------------------------------------------------------------------------------------------------------------------------------------------------------|
| Mechanical lifetime:               | ≤3 Mil. cycles of operation                                                                                                                                                                   |
| Operating force:                   | 8 N                                                                                                                                                                                           |
| Operating Travel:                  | ca. 5.8 mm ± 0.2 mm                                                                                                                                                                           |
| Weight:                            | 0.046 kg                                                                                                                                                                                      |
|                                    |                                                                                                                                                                                               |
| AMBIENT CONDITION                  |                                                                                                                                                                                               |
| IP Protection:                     | IP65 front side                                                                                                                                                                               |
| Operating temperature:             | – 40 °C + 55 °C                                                                                                                                                                               |
| Storage temperature:               | – 40 °C + 85 °C                                                                                                                                                                               |
|                                    |                                                                                                                                                                                               |
| CERTIFICATE                        |                                                                                                                                                                                               |
| REACH:                             | REACH compliant                                                                                                                                                                               |
| RoHS:                              | RoHS compliant                                                                                                                                                                                |
|                                    |                                                                                                                                                                                               |
| OTHER                              |                                                                                                                                                                                               |
| Short Description:                 | Actuator, $\emptyset$ 30.5 mm, $\emptyset$ 35 mm, Flush, Illuminated, Red, Plastic, transparent, Round, Nature, Aluminium, anodised, Maintained, Screw terminal                               |
| Housing colour:                    | Grey                                                                                                                                                                                          |
| Housing material:                  | Plastic                                                                                                                                                                                       |
| Hints:                             | Max. 3 switching elements can be clipped on<br>The lamp block will be delivered with screw terminal<br>The colour of anodised aluminium parts can vary due to technical production<br>reasons |
| max. number of switching elements: | 3                                                                                                                                                                                             |
| Wiring diagrams:                   |                                                                                                                                                                                               |
|                                    |                                                                                                                                                                                               |
|                                    |                                                                                                                                                                                               |
|                                    |                                                                                                                                                                                               |