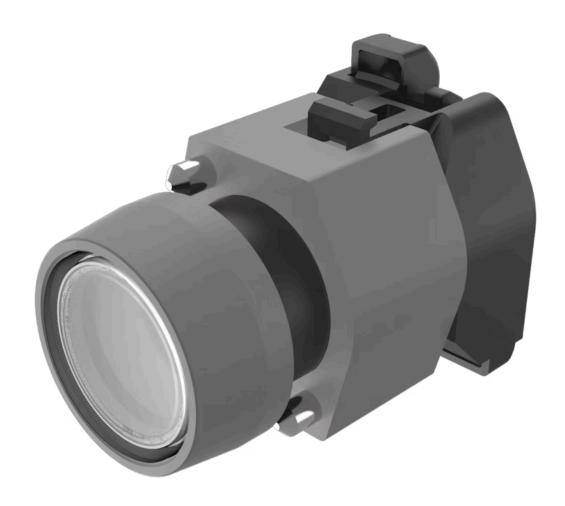

## Actuator

704.060.7

Distribution by DigiKey

Terminal:

Switching action:

# 704.060.7 Actuator

| 6)                         |                                                                                |
|----------------------------|--------------------------------------------------------------------------------|
| FRONT                      |                                                                                |
| Front dimension:           | Ø 29 mm                                                                        |
| Front form:                | Round                                                                          |
| Front bezel colour:        | Grey                                                                           |
| Front bezel material:      | Plastic                                                                        |
|                            |                                                                                |
| MOUNTING                   |                                                                                |
| Design:                    | Raised                                                                         |
| Mounting type:             | Panel mounting                                                                 |
|                            |                                                                                |
| OPERATING-/INDICATION PART |                                                                                |
| Lens colour:               | Colourless                                                                     |
| Lens material:             | Plastic                                                                        |
| Lens illumination:         | Illuminated                                                                    |
| Lens shape:                | Flush                                                                          |
| Lens optics:               | transparent                                                                    |
|                            |                                                                                |
| ELECTRICAL CHARACTERISTICS |                                                                                |
| Standards:                 | The switches comply with the "Standards for low-voltage switching devices" DII |
|                            | EN 60947-1                                                                     |
|                            |                                                                                |
| MECHANICAL CHARACTERISTICS |                                                                                |

#### **OTHER**

Short Description: Actuator, Ø 29 mm, Flush, Illuminated, Colourless, Plastic, transparent, Round,

Grey, Plastic, Maintained, Screw terminal

Housing colour: Grey

Housing material: Plastic

**Hints:** Frontring with protective cover to be mounted with a torque of 0.4 Nm onto