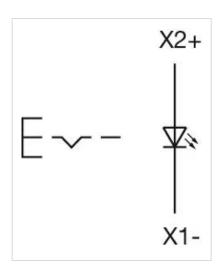

actuator, Max. 3 switching elements can be clipped on

max. number of switching

elements:

3

Wiring diagrams:

A = Screw terminal

B = Push-in terminal (PIT)
C = Plug-in terminal 6.3 mm x 0.8 mm
D = Double plug-in terminal 6.3 mm x 0.8