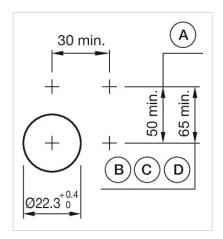

### Dimension drawings:

A = Screw terminal

actuator, Max. 3 switching elements can be clipped on

max. number of switching

elements:

3

Wiring diagrams:

A = Screw terminal

B = Push-in terminal (PIT)
C = Plug-in terminal 6.3 mm x 0.8 mm
D = Double plug-in terminal 6.3 mm x 0.8