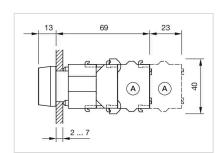

erating temperature:**  $-40 \, ^{\circ}\text{C} \, ... + 55 \, ^{\circ}\text{C}$ 

Storage temperature:  $-40 \, ^{\circ}\text{C} \dots + 85 \, ^{\circ}\text{C}$ 

#### **CERTIFICATE**

**REACH:** REACH compliant

RoHS: RoHS compliant

#### **OTHER**

Short Description: Actuator, Ø 29 mm, Flush, Illuminated, Colourless, Plastic, transparent, Round,

Grey, Plastic, Maintained, Screw terminal

Housing colour: Grey

Housing material: Plastic

**Hints:** Frontring with protective cover to be mounted with a torque of 0.4 Nm onto

actuator, Max. 3 switching elements can be clipped on

max. number of switching

elements:

3

Wiring diagrams:





A = Screw terminal

B = Push-in terminal (PIT)
C = Plug-in terminal 6.3 mm x 0.8 mm
D = Double plug-in terminal 6.3 mm x 0.8

### Dimension drawings:



A = Screw terminal