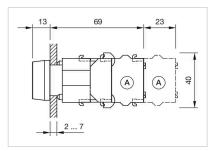

# **MECHANICAL CHARACTERISTICS**

Terminal:

Screw terminal

Switching action:

Maintained

| Mechanical lifetime: | ≤3 Mil. cycles of operation |
|----------------------|-----------------------------|
| Operating force:     | 8 N                         |
| Operating Travel:    | ca. 5.8 mm ± 0.2 mm         |
| Weight:              | 0.056 kg                    |

## OTHER

| Short Description:                 | Actuator, Ø 29 mm, Flush, Illuminated, Blue, Plastic, transparent, Round, Grey, Plastic, Maintained, Screw terminal             |
|------------------------------------|---------------------------------------------------------------------------------------------------------------------------------|
| Housing colour:                    | Grey                                                                                                                            |
| Housing material:                  | Plastic                                                                                                                         |
| Hints:                             | Frontring with protective cover to be mounted with a torque of 0.4 Nm onto actuator,Max. 3 switching elements can be clipped on |
| max. number of switching elements: | 3                                                                                                                               |
| Wiring diagrams:                   |                                                                                                                                 |
|                                    | X2+                                                                                                                             |
|                                    | T                                                                                                                               |

- A = Screw terminal

- B = Push-in terminal (PIT) C = Plug-in terminal 6.3 mm x 0.8 mm D = Double plug-in terminal 6.3 mm x 0.8
- mm

## Dimension drawings:

A = Screw terminal