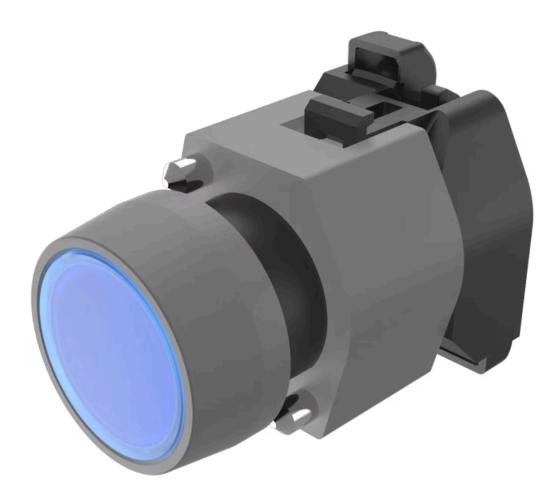

# 704.060.6 Actuator

#### FRONT

| Front dimension:      | Ø 29 mm |
|-----------------------|---------|
| Front form:           | Round   |
| Front bezel colour:   | Grey    |
| Front bezel material: | Plastic |

#### **OPERATING-/INDICATION PART**

| Lens colour:       | Blue        |
|--------------------|-------------|
| Lens material:     | Plastic     |
| Lens illumination: | Illuminated |
| Lens shape:        | Flush       |
| Lens optics:       | transparent |

## OTHER

| Short Description:                 | Actuator, Ø 29 mm, Flush, Illuminated, Blue, Plastic, transparent, Round, Grey, Plastic, Maintained, Screw terminal             |
|------------------------------------|---------------------------------------------------------------------------------------------------------------------------------|
| Housing colour:                    | Grey                                                                                                                            |
| Housing material:                  | Plastic                                                                                                                         |
| Hints:                             | Frontring with protective cover to be mounted with a torque of 0.4 Nm onto actuator,Max. 3 switching elements can be clipped on |
| max. number of switching elements: | 3                                                                                                                               |
| Wiring diagrams:                   |                                                                                                                                 |
|                                    | X2+                                                                                                                             |
|                                    | T                                                                                                                               |