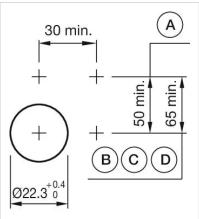

- A = Screw terminal

- B = Push-in terminal (PIT) C = Plug-in terminal 6.3 mm x 0.8 mm D = Double plug-in terminal 6.3 mm x 0.8
- mm

## Dimension drawings:

A = Screw terminal