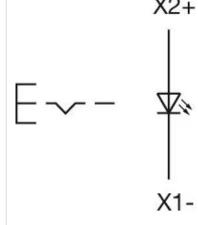

## OTHER

| Short Description:                 | Actuator, Ø 29 mm, Flush, Illuminated, Blue, Plastic, transparent, Round, Grey, Plastic, Maintained, Screw terminal             |
|------------------------------------|---------------------------------------------------------------------------------------------------------------------------------|
| Housing colour:                    | Grey                                                                                                                            |
| Housing material:                  | Plastic                                                                                                                         |
| Hints:                             | Frontring with protective cover to be mounted with a torque of 0.4 Nm onto actuator,Max. 3 switching elements can be clipped on |
| max. number of switching elements: | 3                                                                                                                               |
| Wiring diagrams:                   |                                                                                                                                 |
|                                    | X2+                                                                                                                             |
|                                    | T                                                                                                                               |