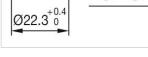

#### FRONT

| Front dimension:      | Ø 29 mm |
|-----------------------|---------|
| Front form:           | Round   |
| Front bezel colour:   | Grey    |
| Front bezel material: | Plastic |

## Dimension drawings:

A = Screw terminal