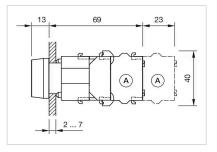

|
| Hints:                             | Frontring with protective cover to be mounted with a torque of 0.4 Nm onto<br>actuator<br>Max. 3 switching elements can be clipped on |
| max. number of switching elements: | 3                                                                                                                                     |
| Wiring diagrams:                   | V2                                                                                                                                    |



### Mounting cut-outs:



- A = Screw terminal

- B = Push-in terminal (PIT) C = Plug-in terminal 6.3 mm x 0.8 mm D = Double plug-in terminal 6.3 mm x 0.8
- mm

### **Dimension drawings:**



A = Screw terminal