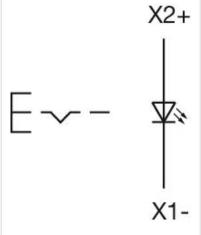

## OTHER

| Short Description:                 | Actuator, Ø 29 mm, Flush, Illuminated, Green, Plastic, transparent, Round, Grey, Plastic, Maintained, Screw terminal                  |
|------------------------------------|---------------------------------------------------------------------------------------------------------------------------------------|
| Housing colour:                    | Grey                                                                                                                                  |
| Housing material:                  | Plastic                                                                                                                               |
| Hints:                             | Frontring with protective cover to be mounted with a torque of 0.4 Nm onto<br>actuator<br>Max. 3 switching elements can be clipped on |
| max. number of switching elements: | 3                                                                                                                                     |
| Wiring diagrams:                   | V2                                                                                                                                    |