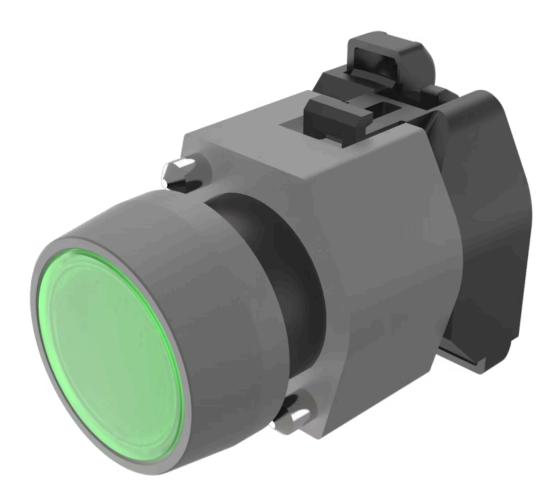

# 704.060.5 Actuator

## FRONT

| Front dimension:      | Ø 29 mm |
|-----------------------|---------|
| Front form:           | Round   |
| Front bezel colour:   | Grey    |
| Front bezel material: | Plastic |

#### MOUNTING

| Design:        | Raised         |
|----------------|----------------|
| Mounting type: | Panel mounting |

## **OPERATING-/INDICATION PART**

| Lens colour:       | Green       |
|--------------------|-------------|
| Lens material:     | Plastic     |
| Lens illumination: | Illuminated |
| Lens shape:        | Flush       |
| Lens optics:       | transparent |

## OTHER

| Short Description:                 | Actuator, Ø 29 mm, Flush, Illuminated, Green, Plastic, transparent, Round, Grey, Plastic, Maintained, Screw terminal                  |
|------------------------------------|---------------------------------------------------------------------------------------------------------------------------------------|
| Housing colour:                    | Grey                                                                                                                                  |
| Housing material:                  | Plastic                                                                                                                               |
| Hints:                             | Frontring with protective cover to be mounted with a torque of 0.4 Nm onto<br>actuator<br>Max. 3 switching elements can be clipped on |
| max. number of switching elements: | 3                                                                                                                                     |
| Wiring diagrams:                   | V2                                                                                                                                    |