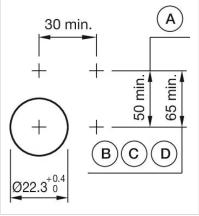

### Mounting cut-outs:

- A = Screw terminal

- B = Push-in terminal (PIT) C = Plug-in terminal 6.3 mm x 0.8 mm D = Double plug-in terminal 6.3 mm x 0.8
- mm

### **Dimension drawings:**

A = Screw terminal