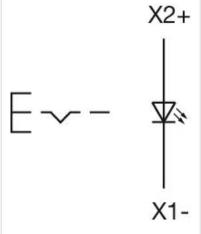

## OTHER

| Short Description:                 | Actuator, Ø 29 mm, Flush, Illuminated, Yellow, Plastic, transparent, Round, Grey, Plastic, Maintained, Screw terminal                 |
|------------------------------------|---------------------------------------------------------------------------------------------------------------------------------------|
| Housing colour:                    | Grey                                                                                                                                  |
| Housing material:                  | Plastic                                                                                                                               |
| Hints:                             | Frontring with protective cover to be mounted with a torque of 0.4 Nm onto<br>actuator<br>Max. 3 switching elements can be clipped on |
| max. number of switching elements: | 3                                                                                                                                     |
| Wiring diagrams:                   | X2                                                                                                                                    |