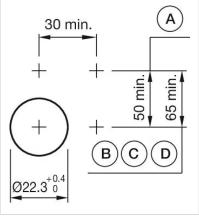

## Mounting cut-outs:

- A = Screw terminal

- B = Push-in terminal (PIT) C = Plug-in terminal 6.3 mm x 0.8 mm D = Double plug-in terminal 6.3 mm x 0.8
- mm

## **Dimension drawings:**

A = Screw terminal