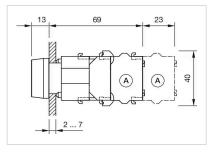

|
| Hints:                             | Frontring with protective cover to be mounted with a torque of 0.4 Nm onto<br>actuator<br>Max. 3 switching elements can be clipped on |
| max. number of switching elements: | 3                                                                                                                                     |
| Wiring diagrams:                   | X2                                                                                                                                    |



## Mounting cut-outs:



- A = Screw terminal

- B = Push-in terminal (PIT) C = Plug-in terminal 6.3 mm x 0.8 mm D = Double plug-in terminal 6.3 mm x 0.8
- mm

## **Dimension drawings:**



A = Screw terminal