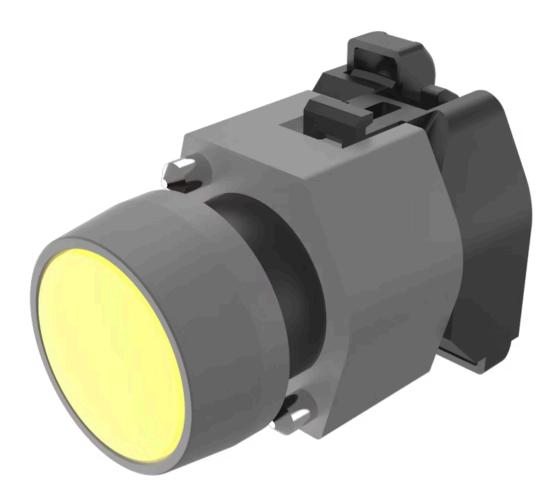

# 704.060.4 Actuator

## FRONT

| Front dimension:      | Ø 29 mm |
|-----------------------|---------|
| Front form:           | Round   |
| Front bezel colour:   | Grey    |
| Front bezel material: | Plastic |

#### **OPERATING-/INDICATION PART**

| Lens colour:       | Yellow      |
|--------------------|-------------|
| Lens material:     | Plastic     |
| Lens illumination: | Illuminated |
| Lens shape:        | Flush       |
| Lens optics:       | transparent |

## OTHER

| Short Description:                 | Actuator, Ø 29 mm, Flush, Illuminated, Yellow, Plastic, transparent, Round, Grey, Plastic, Maintained, Screw terminal                 |
|------------------------------------|---------------------------------------------------------------------------------------------------------------------------------------|
| Housing colour:                    | Grey                                                                                                                                  |
| Housing material:                  | Plastic                                                                                                                               |
| Hints:                             | Frontring with protective cover to be mounted with a torque of 0.4 Nm onto<br>actuator<br>Max. 3 switching elements can be clipped on |
| max. number of switching elements: | 3                                                                                                                                     |
| Wiring diagrams:                   | X2                                                                                                                                    |