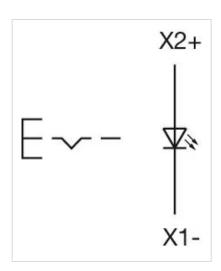

actuator, Max. 3 switching elements can be clipped on

max. number of switching

elements:

3

Wiring diagrams:

Mounting cut-outs:

A = Screw terminal

B = Push-in terminal (PIT)
C = Plug-in terminal 6.3 mm x 0.8 mm
D = Double plug-in terminal 6.3 mm x 0.8