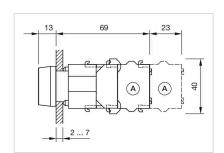

ature:**  $-40 \, ^{\circ}\text{C} \, ... + 55 \, ^{\circ}\text{C}$ 

Storage temperature:  $-40 \, ^{\circ}\text{C} \dots + 85 \, ^{\circ}\text{C}$ 

#### **CERTIFICATE**

**REACH:** REACH compliant

RoHS: RoHS compliant

#### **OTHER**

Short Description: Actuator, Ø 29 mm, Flush, Illuminated, Red, Plastic, transparent, Round, Black,

Plastic, Maintained, Screw terminal

Housing colour: Grey

Housing material: Plastic

**Hints:** Frontring with protective cover to be mounted with a torque of 0.4 Nm onto

actuator, Max. 3 switching elements can be clipped on

max. number of switching

elements:

3

Wiring diagrams:



Mounting cut-outs:



A = Screw terminal

B = Push-in terminal (PIT)
C = Plug-in terminal 6.3 mm x 0.8 mm
D = Double plug-in terminal 6.3 mm x 0.8

### Dimension drawings:



A = Screw terminal