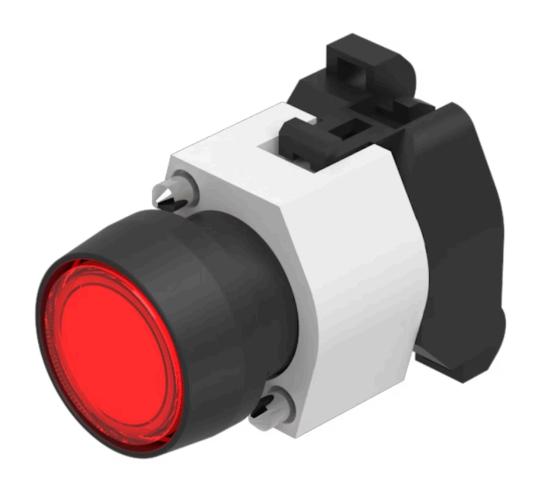

## Actuator

704.059.2

Distribution by DigiKey

Terminal:

Switching action:

# 704.059.2 Actuator

| FRONT                      |                                                                                |
|----------------------------|--------------------------------------------------------------------------------|
| Front dimension:           | Ø 29 mm                                                                        |
| Front form:                | Round                                                                          |
| Front bezel colour:        | Black                                                                          |
| Front bezel material:      | Plastic                                                                        |
|                            |                                                                                |
| MOUNTING                   |                                                                                |
| Design:                    | Raised                                                                         |
| Mounting type:             | Panel mounting                                                                 |
|                            |                                                                                |
| OPERATING-/INDICATION PART |                                                                                |
| Lens colour:               | Red                                                                            |
| Lens material:             | Plastic                                                                        |
| Lens illumination:         | Illuminated                                                                    |
| Lens shape:                | Flush                                                                          |
| Lens optics:               | transparent                                                                    |
|                            |                                                                                |
| ELECTRICAL CHARACTERISTICS |                                                                                |
| Standards:                 | The switches comply with the "Standards for low-voltage switching devices" DIN |
|                            | EN 60947-1                                                                     |
|                            |                                                                                |
| MECHANICAL CHARACTERISTICS |                                                                                |

#### **OTHER**

Short Description: Actuator, Ø 29 mm, Flush, Illuminated, Red, Plastic, transparent, Round, Black,

Plastic, Maintained, Screw terminal

Housing colour: Grey

Housing material: Plastic

**Hints:** Frontring with protective cover to be mounted with a torque of 0.4 Nm onto