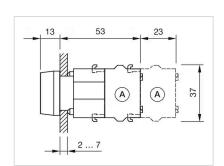

ts can be clipped on                            |
| max. number of switching elements:   | 3                                                                                                                                                           |
| Wiring diagrams:  Mounting cut-outs: | E~-                                                                                                                                                         |
| wounting cut-outs:                   |                                                                                                                                                             |



A = Screw terminal

B = Push-in terminal (PIT)
C = Plug-in terminal 6.3 mm x 0.8 mm
D = Double plug-in terminal 6.3 mm x 0.8

## Dimension drawings:



A = Screw terminal