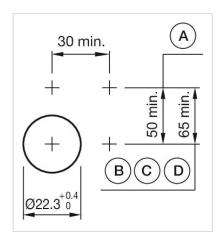

## **MECHANICAL CHARACTERISTICS**

Switching action: Maintained

| Mechanical lifetime:                 | ≤3 Mil. cycles of operation                                                                                                                                 |
|--------------------------------------|-------------------------------------------------------------------------------------------------------------------------------------------------------------|
| Operating force:                     | 8 N                                                                                                                                                         |
| Operating Travel:                    | ca. 5.8 mm ± 0.2 mm                                                                                                                                         |
| Weight:                              | 0.04 kg                                                                                                                                                     |
|                                      |                                                                                                                                                             |
| AMBIENT CONDITION                    |                                                                                                                                                             |
| IP Protection:                       | IP65 front side                                                                                                                                             |
| Operating temperature:               | – 40 °C + 55 °C                                                                                                                                             |
| Storage temperature:                 | – 40 °C + 85 °C                                                                                                                                             |
|                                      |                                                                                                                                                             |
| CERTIFICATE                          |                                                                                                                                                             |
| REACH:                               | REACH compliant                                                                                                                                             |
| RoHS:                                | RoHS compliant                                                                                                                                              |
|                                      |                                                                                                                                                             |
| OTHER                                |                                                                                                                                                             |
| Short Description:                   | Actuator, $\emptyset$ 29 mm, Flush, Non illuminated, Colourless, Plastic, transparent, Round, With protective hood, Nature, Aluminium, anodised, Maintained |
| Housing colour:                      | Grey                                                                                                                                                        |
| Housing material:                    | Plastic                                                                                                                                                     |
| Hints:                               | Frontring with protective cover to be mounted with a torque of 0.4 Nm onto actuator, Max. 3 switching elements can be clipped on                            |
| max. number of switching elements:   | 3                                                                                                                                                           |
| Wiring diagrams:  Mounting cut-outs: | E~-                                                                                                                                                         |
| wounting cut-outs:                   |                                                                                                                                                             |

A = Screw terminal

B = Push-in terminal (PIT)
C = Plug-in terminal 6.3 mm x 0.8 mm
D = Double plug-in terminal 6.3 mm x 0.8