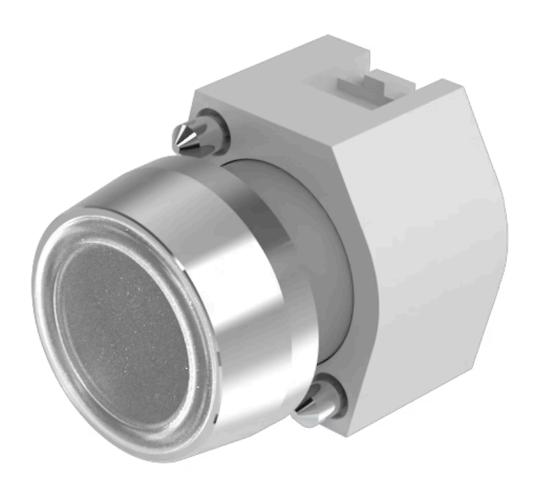

## Actuator

704.043.7

Distribution by DigiKey

## 704.043.7 Actuator

| FRONT                      |                                                                                |
|----------------------------|--------------------------------------------------------------------------------|
| Front dimension:           | Ø 29 mm                                                                        |
| Front form:                | Round                                                                          |
| Front bezel colour:        | Nature                                                                         |
| Front bezel material:      | Aluminium                                                                      |
| Front bezel shape:         | With protective hood                                                           |
|                            |                                                                                |
| MOUNTING                   |                                                                                |
| Design:                    | Raised                                                                         |
| Mounting type:             | Panel mounting                                                                 |
|                            |                                                                                |
| OPERATING-/INDICATION PART |                                                                                |
| Lens colour:               | Colourless                                                                     |
| Lens material:             | Plastic                                                                        |
| Lens illumination:         | Non illuminated                                                                |
| Lens shape:                | Flush                                                                          |
| Lens optics:               | transparent                                                                    |
|                            |                                                                                |
| ELECTRICAL CHARACTERISTICS |                                                                                |
| Standards:                 | The switches comply with the "Standards for low-voltage switching devices" DIN |
|                            | EN 60947-1                                                                     |
|                            |                                                                                |