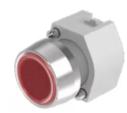

# 704.043.2 Actuator

#### FRONT

| Front dimension:      | Ø 29 mm              |
|-----------------------|----------------------|
| Front form:           | Round                |
| Front bezel colour:   | Nature               |
| Front bezel material: | Aluminium            |
| Front bezel shape:    | With protective hood |

#### **OPERATING-/INDICATION PART**

| Lens colour:       | Red             |
|--------------------|-----------------|
| Lens material:     | Plastic         |
| Lens illumination: | Non illuminated |
| Lens shape:        | Flush           |
| Lens optics:       | transparent     |