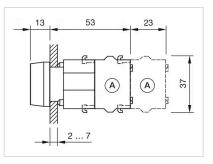

3 switching elements can be clipped on            |  |
| max. number of switching<br>elements: | 3                                                                                                                                          |  |
| Wiring diagrams:                      |                                                                                                                                            |  |
|                                       | E~-                                                                                                                                        |  |

Mounting cut-outs:



- A = Screw terminal

- B = Push-in terminal (PIT) C = Plug-in terminal 6.3 mm x 0.8 mm D = Double plug-in terminal 6.3 mm x 0.8
- mm



#### Dimension drawings:



A = Screw terminal