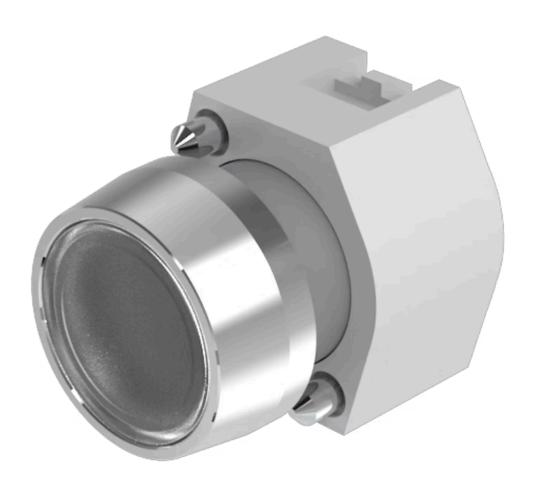

## 704.042.7 Actuator

| FRONT                 |           |
|-----------------------|-----------|
| Front dimension:      | Ø 29 mm   |
| Front form:           | Round     |
| Front bezel colour:   | Nature    |
| Front bezel material: | Aluminium |

#### **MOUNTING**

Design: Raised

Mounting type: Panel mounting

#### **OPERATING-/INDICATION PART**

Lens colour: Colourless

Lens material: Plastic

Lens illumination: Non illuminated

Lens shape: Flush

Lens optics: transparent