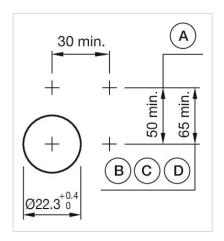

#### **MECHANICAL CHARACTERISTICS**

Switching action: Maintained

**Mechanical lifetime:** ≤3 Mil. cycles of operation

| Operating force:                   | 8 N                                                                                                                                     |
|------------------------------------|-----------------------------------------------------------------------------------------------------------------------------------------|
| Operating Travel:                  | ca. 5.8 mm ± 0.2 mm                                                                                                                     |
| Weight:                            | 0.04 kg                                                                                                                                 |
|                                    |                                                                                                                                         |
| AMBIENT CONDITION                  |                                                                                                                                         |
| IP Protection:                     | IP65 front side                                                                                                                         |
| Operating temperature:             | – 40 °C + 55 °C                                                                                                                         |
| Storage temperature:               | – 40 °C + 85 °C                                                                                                                         |
|                                    |                                                                                                                                         |
| CERTIFICATE                        |                                                                                                                                         |
| REACH:                             | REACH compliant                                                                                                                         |
| RoHS:                              | RoHS compliant                                                                                                                          |
|                                    |                                                                                                                                         |
| OTHER                              |                                                                                                                                         |
| Short Description:                 | Actuator, $\varnothing$ 29 mm, Flush, Non illuminated, Colourless, Plastic, transparent, Round, Nature, Aluminium, anodised, Maintained |
| Housing colour:                    | Grey                                                                                                                                    |
| Housing material:                  | Plastic                                                                                                                                 |
| Hints:                             | Frontring with protective cover to be mounted with a torque of 0.4 Nm onto actuator, Max. 3 switching elements can be clipped on        |
| max. number of switching elements: | 3                                                                                                                                       |
| Wiring diagrams:                   |                                                                                                                                         |
|                                    | F~-                                                                                                                                     |
|                                    |                                                                                                                                         |
|                                    |                                                                                                                                         |
| Mounting cut-outs:                 |                                                                                                                                         |
|                                    |                                                                                                                                         |
|                                    |                                                                                                                                         |

A = Screw terminal

B = Push-in terminal (PIT)
C = Plug-in terminal 6.3 mm x 0.8 mm
D = Double plug-in terminal 6.3 mm x 0.8