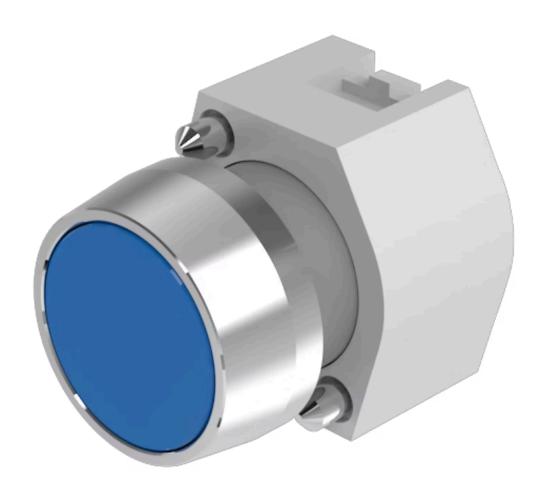

## 704.042.6 Actuator

| h                          |                                                                                           |
|----------------------------|-------------------------------------------------------------------------------------------|
| FRONT                      |                                                                                           |
| Front dimension:           | Ø 29 mm                                                                                   |
| Front form:                | Round                                                                                     |
| Front bezel colour:        | Nature                                                                                    |
| Front bezel material:      | Aluminium                                                                                 |
|                            |                                                                                           |
| MOUNTING                   |                                                                                           |
| Design:                    | Raised                                                                                    |
| Mounting type:             | Panel mounting                                                                            |
|                            |                                                                                           |
| OPERATING-/INDICATION PART |                                                                                           |
| Lens colour:               | Blue                                                                                      |
| Lens material:             | Plastic                                                                                   |
| Lens illumination:         | Non illuminated                                                                           |
| Lens shape:                | Flush                                                                                     |
| Lens optics:               | transparent                                                                               |
|                            |                                                                                           |
| ELECTRICAL CHARACTERISTICS |                                                                                           |
| Standards:                 | The switches comply with the "Standards for low-voltage switching devices" DII EN 60947-1 |
|                            |                                                                                           |
| MECHANICAL CHARACTERISTICS |                                                                                           |

Switching action: Maintained

Mechanical lifetime: ≤3 Mil. cycles of operation

| Operating Travel:                  | ca. 5.8 mm ± 0.2 mm                                                                                                               |
|------------------------------------|-----------------------------------------------------------------------------------------------------------------------------------|
| Weight:                            | 0.04 kg                                                                                                                           |
|                                    |                                                                                                                                   |
| AMBIENT CONDITION                  |                                                                                                                                   |
| IP Protection:                     | IP65 front side                                                                                                                   |
| Operating temperature:             | – 40 °C + 55 °C                                                                                                                   |
| Storage temperature:               | – 40 °C + 85 °C                                                                                                                   |
|                                    |                                                                                                                                   |
| CERTIFICATE                        |                                                                                                                                   |
| REACH:                             | REACH compliant                                                                                                                   |
| RoHS:                              | RoHS compliant                                                                                                                    |
|                                    |                                                                                                                                   |
| OTHER                              |                                                                                                                                   |
| Short Description:                 | Actuator, $\varnothing$ 29 mm, Flush, Non illuminated, Blue, Plastic, transparent, Round, Nature, Aluminium, anodised, Maintained |
| Housing colour:                    | Grey                                                                                                                              |
| Housing material:                  | Plastic                                                                                                                           |
| Hints:                             | Frontring with protective cover to be mounted with a torque of 0.4 Nm onto actuator, Max. 3 switching elements can be clipped on  |
| max. number of switching elements: | 3                                                                                                                                 |
| Wiring diagrams:                   |                                                                                                                                   |
|                                    | E~-                                                                                                                               |
|                                    |                                                                                                                                   |
| Mounting cut-outs:                 |                                                                                                                                   |
|                                    |                                                                                                                                   |
|                                    |                                                                                                                                   |