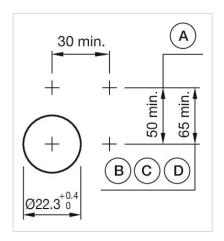

Switching action: Maintained

Mechanical lifetime: ≤3 Mil. cycles of operation

| Operating Travel:                  | ca. 5.8 mm ± 0.2 mm                                                                                                               |
|------------------------------------|-----------------------------------------------------------------------------------------------------------------------------------|
| Weight:                            | 0.04 kg                                                                                                                           |
|                                    |                                                                                                                                   |
| AMBIENT CONDITION                  |                                                                                                                                   |
| IP Protection:                     | IP65 front side                                                                                                                   |
| Operating temperature:             | – 40 °C + 55 °C                                                                                                                   |
| Storage temperature:               | – 40 °C + 85 °C                                                                                                                   |
|                                    |                                                                                                                                   |
| CERTIFICATE                        |                                                                                                                                   |
| REACH:                             | REACH compliant                                                                                                                   |
| RoHS:                              | RoHS compliant                                                                                                                    |
|                                    |                                                                                                                                   |
| OTHER                              |                                                                                                                                   |
| Short Description:                 | Actuator, $\varnothing$ 29 mm, Flush, Non illuminated, Blue, Plastic, transparent, Round, Nature, Aluminium, anodised, Maintained |
| Housing colour:                    | Grey                                                                                                                              |
| Housing material:                  | Plastic                                                                                                                           |
| Hints:                             | Frontring with protective cover to be mounted with a torque of 0.4 Nm onto actuator, Max. 3 switching elements can be clipped on  |
| max. number of switching elements: | 3                                                                                                                                 |
| Wiring diagrams:                   |                                                                                                                                   |
|                                    | E~-                                                                                                                               |
|                                    |                                                                                                                                   |
| Mounting cut-outs:                 |                                                                                                                                   |
|                                    |                                                                                                                                   |
|                                    |                                                                                                                                   |

8 N

Operating force:

A = Screw terminal

B = Push-in terminal (PIT)
C = Plug-in terminal 6.3 mm x 0.8 mm
D = Double plug-in terminal 6.3 mm x 0.8