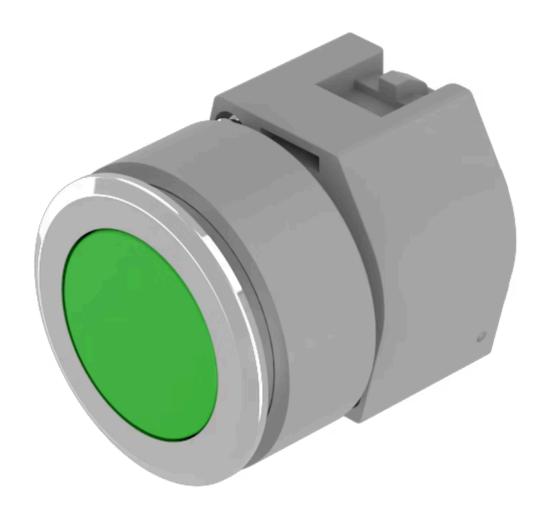

## 704.042.518 Actuator

Front dimension: Ø 35 mm

Front form: Round

Front bezel colour: Nature

Front bezel material: Aluminium

## **OPERATING-/INDICATION PART**

Lens colour: Green

Lens material: Plastic

Lens illumination: Non illuminated

Lens shape: Flush

Lens optics: transparent

#### **MOUNTING**

Design: Flush

Mounting cut-out: Ø 30.5 mm

Mounting type: Panel mounting