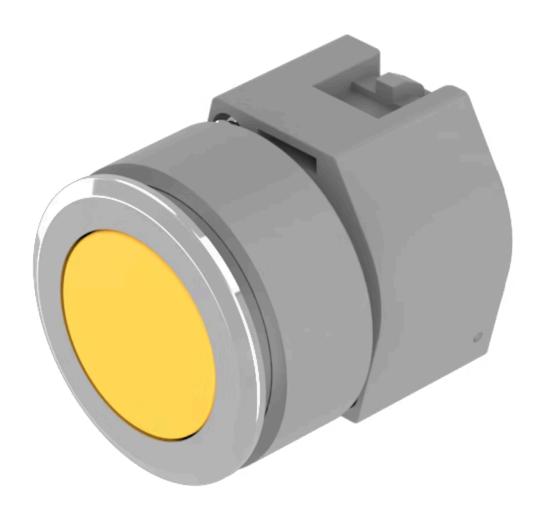

## 704.042.418 Actuator

| Е | D | 0 | N  | ٦ |
|---|---|---|----|---|
| г | п | v | 14 |   |

Front dimension: Ø 35 mm

Front form: Round

Front bezel colour: Nature

Front bezel material: Aluminium

#### **MOUNTING**

Design: Flush

Mounting cut-out: Ø 30.5 mm

Mounting type: Panel mounting

## **OPERATING-/INDICATION PART**

Lens colour: Yellow

Lens material: Plastic

Lens illumination: Non illuminated

Lens shape: Flush

Lens optics: transparent