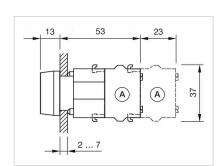

## Dimension drawings:

A = Screw terminal

8 N

Operating force:

A = Screw terminal

B = Push-in terminal (PIT)
C = Plug-in terminal 6.3 mm x 0.8 mm
D = Double plug-in terminal 6.3 mm x 0.8