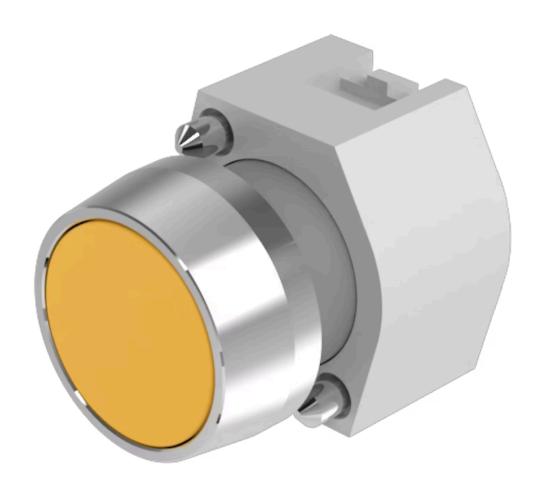

## 704.042.4 Actuator

| h                          | Loading                                                                                   |
|----------------------------|-------------------------------------------------------------------------------------------|
|                            |                                                                                           |
| FRONT                      |                                                                                           |
| Front dimension:           | Ø 29 mm                                                                                   |
| Front form:                | Round                                                                                     |
| Front bezel colour:        | Nature                                                                                    |
| Front bezel material:      | Aluminium                                                                                 |
|                            |                                                                                           |
| MOUNTING                   |                                                                                           |
| Design:                    | Raised                                                                                    |
| Mounting type:             | Panel mounting                                                                            |
|                            |                                                                                           |
| OPERATING-/INDICATION PART |                                                                                           |
| Lens colour:               | Yellow                                                                                    |
| Lens material:             | Plastic                                                                                   |
| Lens illumination:         | Non illuminated                                                                           |
| Lens shape:                | Flush                                                                                     |
| Lens optics:               | transparent                                                                               |
|                            |                                                                                           |
| ELECTRICAL CHARACTERISTICS |                                                                                           |
| Standards:                 | The switches comply with the "Standards for low-voltage switching devices" DIN EN 60947-1 |
|                            |                                                                                           |
| MECHANICAL CHARACTERISTICS |                                                                                           |