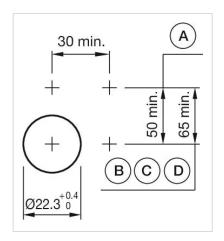

Switching action: Maintained

**Mechanical lifetime:** ≤3 Mil. cycles of operation

| Operating Travel:                  | ca. 5.8 mm ± 0.2 mm                                                                                                                 |
|------------------------------------|-------------------------------------------------------------------------------------------------------------------------------------|
| Weight:                            | 0.04 kg                                                                                                                             |
|                                    |                                                                                                                                     |
| AMBIENT CONDITION                  |                                                                                                                                     |
| IP Protection:                     | IP65 front side                                                                                                                     |
| Operating temperature:             | – 40 °C + 55 °C                                                                                                                     |
| Storage temperature:               | – 40 °C + 85 °C                                                                                                                     |
|                                    |                                                                                                                                     |
| CERTIFICATE                        |                                                                                                                                     |
| REACH:                             | REACH compliant                                                                                                                     |
| RoHS:                              | RoHS compliant                                                                                                                      |
|                                    |                                                                                                                                     |
| OTHER                              |                                                                                                                                     |
| Short Description:                 | Actuator, $\varnothing$ 29 mm, Flush, Non illuminated, Yellow, Plastic, transparent, Round, Nature, Aluminium, anodised, Maintained |
| Housing colour:                    | Grey                                                                                                                                |
| Housing material:                  | Plastic                                                                                                                             |
| Hints:                             | Frontring with protective cover to be mounted with a torque of 0.4 Nm onto actuator, Max. 3 switching elements can be clipped on    |
| max. number of switching elements: | 3                                                                                                                                   |
| Wiring diagrams:                   |                                                                                                                                     |
|                                    | E~-                                                                                                                                 |
| Mounting cut-outs:                 |                                                                                                                                     |

8 N

Operating force:

A = Screw terminal

B = Push-in terminal (PIT)
C = Plug-in terminal 6.3 mm x 0.8 mm
D = Double plug-in terminal 6.3 mm x 0.8