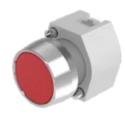

# 704.042.2 Actuator

#### FRONT

| Front dimension:      | Ø 29 mm   |
|-----------------------|-----------|
| Front form:           | Round     |
| Front bezel colour:   | Nature    |
| Front bezel material: | Aluminium |

#### **OPERATING-/INDICATION PART**

| Lens colour:       | Red             |
|--------------------|-----------------|
| Lens material:     | Plastic         |
| Lens illumination: | Non illuminated |
| Lens shape:        | Flush           |
| Lens optics:       | transparent     |