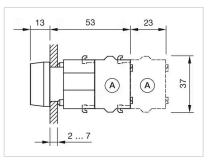

d with a torque of 0.4 Nm onto actuator,Max. 3 switching elements can be clipped on |  |
| max. number of switching<br>elements: | 3                                                                                                                               |  |
| Wiring diagrams:                      |                                                                                                                                 |  |
|                                       | E~                                                                                                                              |  |

Mounting cut-outs:



- A = Screw terminal

- B = Push-in terminal (PIT) C = Plug-in terminal 6.3 mm x 0.8 mm D = Double plug-in terminal 6.3 mm x 0.8
- mm



#### Dimension drawings:



A = Screw terminal