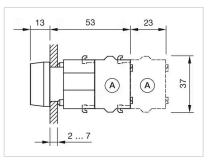

|
| Frontring with protective cover to be mounted with a torque of 0.4 Nm onto<br>actuator<br>Max. 3 switching elements can be clipped on |
| 3                                                                                                                                     |
| F~-                                                                                                                                   |
|                                                                                                                                       |

Mounting cut-outs:



- A = Screw terminal

- B = Push-in terminal (PIT) C = Plug-in terminal 6.3 mm x 0.8 mm D = Double plug-in terminal 6.3 mm x 0.8
- mm



#### Dimension drawings:



A = Screw terminal