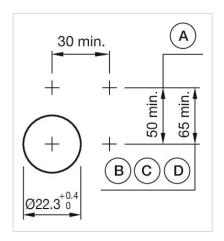

Switching action: Maintained

Mechanical lifetime: ≤3 Mil. cycles of operation

| Operating Travel:                  | ca. 5.8 mm ± 0.2 mm                                                                                                              |
|------------------------------------|----------------------------------------------------------------------------------------------------------------------------------|
| Weight:                            | 0.04 kg                                                                                                                          |
|                                    |                                                                                                                                  |
| AMBIENT CONDITION                  |                                                                                                                                  |
| IP Protection:                     | IP65 front side                                                                                                                  |
| Operating temperature:             | – 40 °C + 55 °C                                                                                                                  |
| Storage temperature:               | – 40 °C + 85 °C                                                                                                                  |
|                                    |                                                                                                                                  |
| CERTIFICATE                        |                                                                                                                                  |
| REACH:                             | REACH compliant                                                                                                                  |
| RoHS:                              | RoHS compliant                                                                                                                   |
|                                    |                                                                                                                                  |
| OTHER                              |                                                                                                                                  |
| Short Description:                 | Actuator, $\varnothing$ 29 mm, Flush, Non illuminated, Blue, Aluminium, opaque, Round, Nature, Aluminium, anodised, Maintained   |
| Housing colour:                    | Grey                                                                                                                             |
| Housing material:                  | Plastic                                                                                                                          |
| Hints:                             | Frontring with protective cover to be mounted with a torque of 0.4 Nm onto actuator, Max. 3 switching elements can be clipped on |
| max. number of switching elements: | 3                                                                                                                                |
| Wiring diagrams:                   |                                                                                                                                  |
|                                    | E~-                                                                                                                              |
| Mounting cut-outs:                 |                                                                                                                                  |

8 N

Operating force:

A = Screw terminal

B = Push-in terminal (PIT)
C = Plug-in terminal 6.3 mm x 0.8 mm
D = Double plug-in terminal 6.3 mm x 0.8