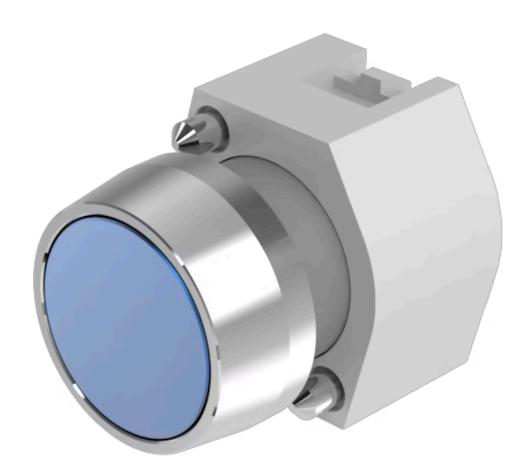

# 704.041.6 Actuator

| N A                        |                                                                                           |
|----------------------------|-------------------------------------------------------------------------------------------|
| FRONT                      |                                                                                           |
| Front dimension:           | Ø 29 mm                                                                                   |
| Front form:                | Round                                                                                     |
| Front bezel colour:        | Nature                                                                                    |
| Front bezel material:      | Aluminium                                                                                 |
|                            |                                                                                           |
| MOUNTING                   |                                                                                           |
| Design:                    | Raised                                                                                    |
| Mounting type:             | Panel mounting                                                                            |
|                            |                                                                                           |
| OPERATING-/INDICATION PART |                                                                                           |
| Lens colour:               | Blue                                                                                      |
| Lens material:             | Aluminium                                                                                 |
| Lens illumination:         | Non illuminated                                                                           |
| Lens shape:                | Flush                                                                                     |
| Lens optics:               | opaque                                                                                    |
|                            |                                                                                           |
| ELECTRICAL CHARACTERISTICS |                                                                                           |
| Standards:                 | The switches comply with the "Standards for low-voltage switching devices" DII EN 60947-1 |
| MECHANICAL CHARACTERISTICS |                                                                                           |