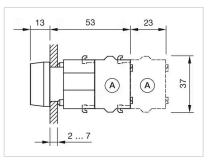

|      |
| Hints:                             | Frontring with protective cover to be mounted with a torque of 0.4 Nm onto actuator<br>Max. 3 switching elements can be clipped on |      |
| max. number of switching elements: | 3                                                                                                                                  |      |
| Wiring diagrams:                   | E~-                                                                                                                                |      |

Mounting cut-outs:



- A = Screw terminal

- B = Push-in terminal (PIT) C = Plug-in terminal 6.3 mm x 0.8 mm D = Double plug-in terminal 6.3 mm x 0.8
- mm



#### Dimension drawings:



A = Screw terminal