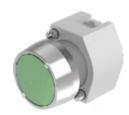

# 704.041.5 Actuator

#### FRONT

| Front dimension:      | Ø 29 mm   |
|-----------------------|-----------|
| Front form:           | Round     |
| Front bezel colour:   | Nature    |
| Front bezel material: | Aluminium |

#### **OPERATING-/INDICATION PART**

| Lens colour:       | Olive green     |
|--------------------|-----------------|
| Lens material:     | Aluminium       |
| Lens illumination: | Non illuminated |
| Lens shape:        | Flush           |
| Lens optics:       | opaque          |