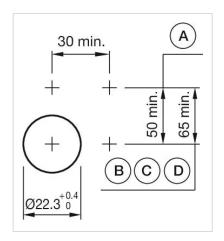

### **MECHANICAL CHARACTERISTICS**

Switching action: Maintained

**Mechanical lifetime:** ≤3 Mil. cycles of operation

EN 60947-1

| Operating Travel:                  | ca. 5.8 mm ± 0.2 mm                                                                                                              |
|------------------------------------|----------------------------------------------------------------------------------------------------------------------------------|
| Weight:                            | 0.04 kg                                                                                                                          |
|                                    |                                                                                                                                  |
| AMBIENT CONDITION                  |                                                                                                                                  |
| IP Protection:                     | IP65 front side                                                                                                                  |
| Operating temperature:             | – 40 °C + 55 °C                                                                                                                  |
| Storage temperature:               | – 40 °C + 85 °C                                                                                                                  |
|                                    |                                                                                                                                  |
| CERTIFICATE                        |                                                                                                                                  |
| REACH:                             | REACH compliant                                                                                                                  |
| RoHS:                              | RoHS compliant                                                                                                                   |
|                                    |                                                                                                                                  |
| OTHER                              |                                                                                                                                  |
| Short Description:                 | Actuator, $\emptyset$ 29 mm, Flush, Non illuminated, Black, Aluminium, opaque, Round, Nature, Aluminium, anodised, Maintained    |
| Housing colour:                    | Grey                                                                                                                             |
| Housing material:                  | Plastic                                                                                                                          |
| Hints:                             | Frontring with protective cover to be mounted with a torque of 0.4 Nm onto actuator, Max. 3 switching elements can be clipped on |
| max. number of switching elements: | 3                                                                                                                                |
| Wiring diagrams:                   |                                                                                                                                  |
|                                    | E~-                                                                                                                              |
|                                    |                                                                                                                                  |
| Mounting cut-outs:                 |                                                                                                                                  |
|                                    |                                                                                                                                  |

8 N

Operating force:

A = Screw terminal

B = Push-in terminal (PIT)
C = Plug-in terminal 6.3 mm x 0.8 mm
D = Double plug-in terminal 6.3 mm x 0.8