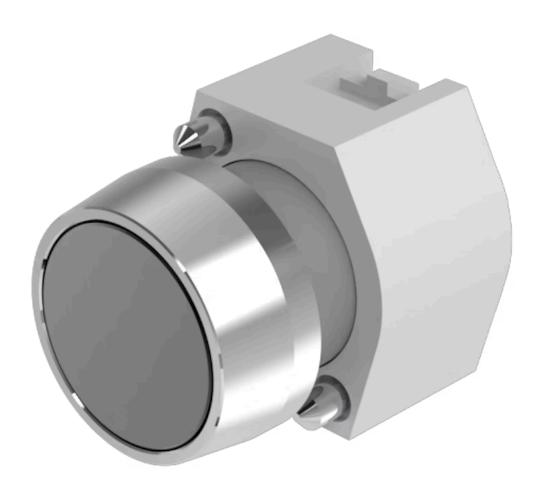

# 704.041.0 Actuator

| FRONT                      |                                                                                |
|----------------------------|--------------------------------------------------------------------------------|
| Front dimension:           | Ø 29 mm                                                                        |
| Front form:                | Round                                                                          |
| Front bezel colour:        | Nature                                                                         |
| Front bezel material:      | Aluminium                                                                      |
|                            |                                                                                |
| MOUNTING                   |                                                                                |
| Design:                    | Raised                                                                         |
| Mounting type:             | Panel mounting                                                                 |
|                            |                                                                                |
| OPERATING-/INDICATION PART |                                                                                |
| Lens colour:               | Black                                                                          |
| Lens material:             | Aluminium                                                                      |
| Lens illumination:         | Non illuminated                                                                |
| Lens shape:                | Flush                                                                          |
| Lens optics:               | opaque                                                                         |
|                            |                                                                                |
| ELECTRICAL CHARACTERISTICS |                                                                                |
| Standards:                 | The switches comply with the "Standards for low-voltage switching devices" DIN |

### **MECHANICAL CHARACTERISTICS**

Switching action: Maintained

**Mechanical lifetime:** ≤3 Mil. cycles of operation

EN 60947-1

| Operating Travel:                  | ca. 5.8 mm ± 0.2 mm                                                                                                              |
|------------------------------------|----------------------------------------------------------------------------------------------------------------------------------|
| Weight:                            | 0.04 kg                                                                                                                          |
|                                    |                                                                                                                                  |
| AMBIENT CONDITION                  |                                                                                                                                  |
| IP Protection:                     | IP65 front side                                                                                                                  |
| Operating temperature:             | – 40 °C + 55 °C                                                                                                                  |
| Storage temperature:               | – 40 °C + 85 °C                                                                                                                  |
|                                    |                                                                                                                                  |
| CERTIFICATE                        |                                                                                                                                  |
| REACH:                             | REACH compliant                                                                                                                  |
| RoHS:                              | RoHS compliant                                                                                                                   |
|                                    |                                                                                                                                  |
| OTHER                              |                                                                                                                                  |
| Short Description:                 | Actuator, $\emptyset$ 29 mm, Flush, Non illuminated, Black, Aluminium, opaque, Round, Nature, Aluminium, anodised, Maintained    |
| Housing colour:                    | Grey                                                                                                                             |
| Housing material:                  | Plastic                                                                                                                          |
| Hints:                             | Frontring with protective cover to be mounted with a torque of 0.4 Nm onto actuator, Max. 3 switching elements can be clipped on |
| max. number of switching elements: | 3                                                                                                                                |
| Wiring diagrams:                   |                                                                                                                                  |
|                                    | E~-                                                                                                                              |
|                                    |                                                                                                                                  |
| Mounting cut-outs:                 |                                                                                                                                  |
|                                    |                                                                                                                                  |