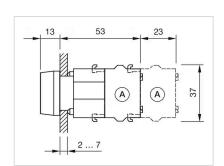

### Dimension drawings:

A = Screw terminal

8 N

Operating force:

A = Screw terminal

B = Push-in terminal (PIT)
C = Plug-in terminal 6.3 mm x 0.8 mm
D = Double plug-in terminal 6.3 mm x 0.8