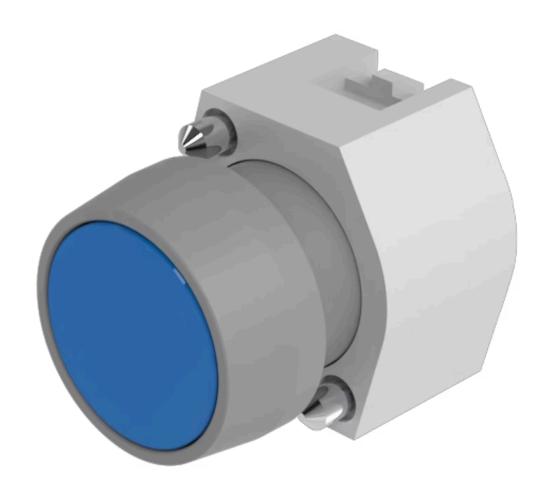

## 704.040.6 Actuator

| Á                          |                                                                                           |
|----------------------------|-------------------------------------------------------------------------------------------|
| FRONT                      |                                                                                           |
| Front dimension:           | Ø 29 mm                                                                                   |
| Front form:                | Round                                                                                     |
| Front bezel colour:        | Grey                                                                                      |
| Front bezel material:      | Plastic                                                                                   |
|                            |                                                                                           |
| MOUNTING                   |                                                                                           |
| Design:                    | Raised                                                                                    |
| Mounting type:             | Panel mounting                                                                            |
|                            |                                                                                           |
| OPERATING-/INDICATION PART |                                                                                           |
| Lens colour:               | Blue                                                                                      |
| Lens material:             | Plastic                                                                                   |
| Lens illumination:         | Non illuminated                                                                           |
| Lens shape:                | Flush                                                                                     |
| Lens optics:               | transparent                                                                               |
|                            |                                                                                           |
| ELECTRICAL CHARACTERISTICS |                                                                                           |
| Standards:                 | The switches comply with the "Standards for low-voltage switching devices" DII EN 60947-1 |
|                            | LIN OUDTI I                                                                               |
| MECHANICAL CHARACTERISTICS |                                                                                           |

Switching action: Maintained

**Mechanical lifetime:** ≤3 Mil. cycles of operation

| Operating force:                   | 8 N                                                                                                                             |
|------------------------------------|---------------------------------------------------------------------------------------------------------------------------------|
| Operating Travel:                  | ca. 5.8 mm ± 0.2 mm                                                                                                             |
| Weight:                            | 0.022 kg                                                                                                                        |
|                                    |                                                                                                                                 |
| AMBIENT CONDITION                  |                                                                                                                                 |
| IP Protection:                     | IP65 front side                                                                                                                 |
| Operating temperature:             | – 40 °C + 55 °C                                                                                                                 |
| Storage temperature:               | – 40 °C + 85 °C                                                                                                                 |
|                                    |                                                                                                                                 |
| CERTIFICATE                        |                                                                                                                                 |
| REACH:                             | REACH compliant                                                                                                                 |
| RoHS:                              | RoHS compliant                                                                                                                  |
|                                    |                                                                                                                                 |
| OTHER                              |                                                                                                                                 |
| Short Description:                 | Actuator, $\varnothing$ 29 mm, Flush, Non illuminated, Blue, Plastic, transparent, Round, Grey, Plastic, Maintained             |
| Housing colour:                    | Grey                                                                                                                            |
| Housing material:                  | Plastic                                                                                                                         |
| Hints:                             | Frontring with protective cover to be mounted with a torque of 0.4 Nm onto actuator Max. 3 switching elements can be clipped on |
| max. number of switching elements: | 3                                                                                                                               |
| Wiring diagrams:                   |                                                                                                                                 |
|                                    | E~-                                                                                                                             |
| Mounting cut-outs:                 |                                                                                                                                 |