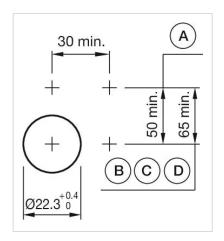

Switching action: Maintained

**Mechanical lifetime:** ≤3 Mil. cycles of operation

| Operating force:                   | 8 N                                                                                                                             |
|------------------------------------|---------------------------------------------------------------------------------------------------------------------------------|
| Operating Travel:                  | ca. 5.8 mm ± 0.2 mm                                                                                                             |
| Weight:                            | 0.022 kg                                                                                                                        |
|                                    |                                                                                                                                 |
| AMBIENT CONDITION                  |                                                                                                                                 |
| IP Protection:                     | IP65 front side                                                                                                                 |
| Operating temperature:             | – 40 °C + 55 °C                                                                                                                 |
| Storage temperature:               | – 40 °C + 85 °C                                                                                                                 |
|                                    |                                                                                                                                 |
| CERTIFICATE                        |                                                                                                                                 |
| REACH:                             | REACH compliant                                                                                                                 |
| RoHS:                              | RoHS compliant                                                                                                                  |
|                                    |                                                                                                                                 |
| OTHER                              |                                                                                                                                 |
| Short Description:                 | Actuator, $\varnothing$ 29 mm, Flush, Non illuminated, Blue, Plastic, transparent, Round, Grey, Plastic, Maintained             |
| Housing colour:                    | Grey                                                                                                                            |
| Housing material:                  | Plastic                                                                                                                         |
| Hints:                             | Frontring with protective cover to be mounted with a torque of 0.4 Nm onto actuator Max. 3 switching elements can be clipped on |
| max. number of switching elements: | 3                                                                                                                               |
| Wiring diagrams:                   |                                                                                                                                 |
|                                    | E~-                                                                                                                             |
| Mounting cut-outs:                 |                                                                                                                                 |

A = Screw terminal

B = Push-in terminal (PIT)
C = Plug-in terminal 6.3 mm x 0.8 mm
D = Double plug-in terminal 6.3 mm x 0.8