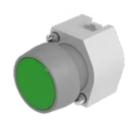

# 704.040.5 Actuator

#### FRONT

| Front dimension:      | Ø 29 mm |
|-----------------------|---------|
| Front form:           | Round   |
| Front bezel colour:   | Grey    |
| Front bezel material: | Plastic |

#### **OPERATING-/INDICATION PART**

| Lens colour:       | Green           |
|--------------------|-----------------|
| Lens material:     | Plastic         |
| Lens illumination: | Non illuminated |
| Lens shape:        | Flush           |
| Lens optics:       | transparent     |