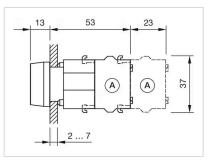

|
| Hints:                             | Frontring with protective cover to be mounted with a torque of 0.4 Nm onto<br>actuator<br>Max. 3 switching elements can be clipped on |
| max. number of switching elements: | 3                                                                                                                                     |
| Wiring diagrams:                   | E~                                                                                                                                    |

Mounting cut-outs:



- A = Screw terminal

- B = Push-in terminal (PIT) C = Plug-in terminal 6.3 mm x 0.8 mm D = Double plug-in terminal 6.3 mm x 0.8
- mm



#### Dimension drawings:



A = Screw terminal