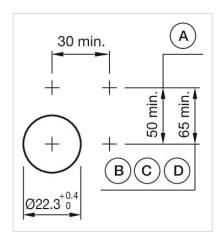

Switching action: Maintained

Mechanical lifetime: ≤3 Mil. cycles of operation

| Operating Travel:                    | ca. 5.8 mm ± 0.2 mm                                                                                                              |
|--------------------------------------|----------------------------------------------------------------------------------------------------------------------------------|
| Weight:                              | 0.04 kg                                                                                                                          |
|                                      |                                                                                                                                  |
| AMBIENT CONDITION                    |                                                                                                                                  |
| IP Protection:                       | IP65 front side                                                                                                                  |
| Operating temperature:               | – 40 °C + 55 °C                                                                                                                  |
| Storage temperature:                 | – 40 °C + 85 °C                                                                                                                  |
|                                      |                                                                                                                                  |
| CERTIFICATE                          |                                                                                                                                  |
| REACH:                               | REACH compliant                                                                                                                  |
| RoHS:                                | RoHS compliant                                                                                                                   |
|                                      |                                                                                                                                  |
| OTHER                                |                                                                                                                                  |
| Short Description:                   | Actuator, $\varnothing$ 29 mm, Flush, Non illuminated, Yellow, Plastic, transparent, Round, Grey, Plastic, Maintained            |
| Housing colour:                      | Grey                                                                                                                             |
| Housing material:                    | Plastic                                                                                                                          |
| Hints:                               | Frontring with protective cover to be mounted with a torque of 0.4 Nm onto actuator, Max. 3 switching elements can be clipped on |
| max. number of switching elements:   | 3                                                                                                                                |
| Wiring diagrams:  Mounting cut-outs: | E-~-                                                                                                                             |
|                                      |                                                                                                                                  |

8 N

Operating force:

A = Screw terminal

B = Push-in terminal (PIT)
C = Plug-in terminal 6.3 mm x 0.8 mm
D = Double plug-in terminal 6.3 mm x 0.8