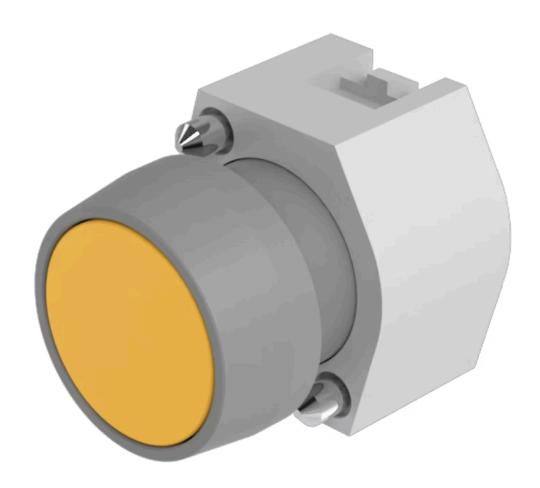

# 704.040.4 Actuator

| 5                          |                                                                                           |
|----------------------------|-------------------------------------------------------------------------------------------|
| FRONT                      |                                                                                           |
| Front dimension:           | Ø 29 mm                                                                                   |
| Front form:                | Round                                                                                     |
| Front bezel colour:        | Grey                                                                                      |
| Front bezel material:      | Plastic                                                                                   |
|                            |                                                                                           |
| MOUNTING                   |                                                                                           |
| Design:                    | Raised                                                                                    |
| Mounting type:             | Panel mounting                                                                            |
|                            |                                                                                           |
| OPERATING-/INDICATION PART |                                                                                           |
| Lens colour:               | Yellow                                                                                    |
| Lens material:             | Plastic                                                                                   |
| Lens illumination:         | Non illuminated                                                                           |
| Lens shape:                | Flush                                                                                     |
| Lens optics:               | transparent                                                                               |
|                            |                                                                                           |
| ELECTRICAL CHARACTERISTICS |                                                                                           |
| Standards:                 | The switches comply with the "Standards for low-voltage switching devices" DII EN 60947-1 |
|                            |                                                                                           |
| MECHANICAL CHARACTERISTICS |                                                                                           |