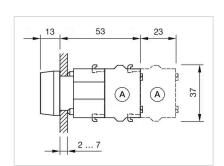

#### Dimension drawings:

A = Screw terminal

8 N

Operating force:

A = Screw terminal

B = Push-in terminal (PIT)
C = Plug-in terminal 6.3 mm x 0.8 mm
D = Double plug-in terminal 6.3 mm x 0.8