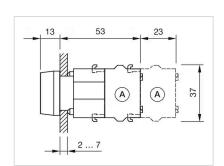

## Dimension drawings:

A = Screw terminal

A = Screw terminal

B = Push-in terminal (PIT)
C = Plug-in terminal 6.3 mm x 0.8 mm
D = Double plug-in terminal 6.3 mm x 0.8