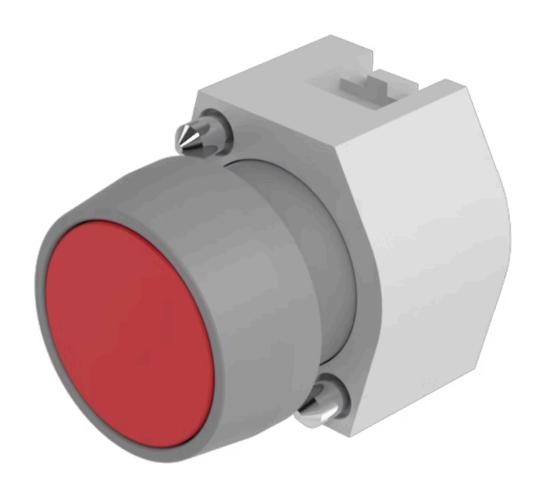

## 704.040.2 Actuator

| h                          |                                                                                           |
|----------------------------|-------------------------------------------------------------------------------------------|
| FRONT                      |                                                                                           |
| Front dimension:           | Ø 29 mm                                                                                   |
| Front form:                | Round                                                                                     |
| Front bezel colour:        | Grey                                                                                      |
| Front bezel material:      | Plastic                                                                                   |
|                            |                                                                                           |
| MOUNTING                   |                                                                                           |
| Design:                    | Raised                                                                                    |
| Mounting type:             | Panel mounting                                                                            |
|                            |                                                                                           |
| OPERATING-/INDICATION PART |                                                                                           |
| Lens colour:               | Red                                                                                       |
| Lens material:             | Plastic                                                                                   |
| Lens illumination:         | Non illuminated                                                                           |
| Lens shape:                | Flush                                                                                     |
| Lens optics:               | transparent                                                                               |
|                            |                                                                                           |
| ELECTRICAL CHARACTERISTICS |                                                                                           |
| Standards:                 | The switches comply with the "Standards for low-voltage switching devices" DII EN 60947-1 |
| MECHANICAL CHARACTERISTICS |                                                                                           |

Switching action: Maintained

**Mechanical lifetime:** ≤3 Mil. cycles of operation

| Operating force:                   | 8 N                                                                                                                             |
|------------------------------------|---------------------------------------------------------------------------------------------------------------------------------|
| Operating Travel:                  | ca. 5.8 mm ± 0.2 mm                                                                                                             |
| Weight:                            | 0.04 kg                                                                                                                         |
|                                    |                                                                                                                                 |
| AMBIENT CONDITION                  |                                                                                                                                 |
| IP Protection:                     | IP65 front side                                                                                                                 |
| Operating temperature:             | – 40 °C + 55 °C                                                                                                                 |
| Storage temperature:               | – 40 °C + 85 °C                                                                                                                 |
|                                    |                                                                                                                                 |
| CERTIFICATE                        |                                                                                                                                 |
| REACH:                             | REACH compliant                                                                                                                 |
| RoHS:                              | RoHS compliant                                                                                                                  |
|                                    |                                                                                                                                 |
| OTHER                              |                                                                                                                                 |
| Short Description:                 | Actuator, $\varnothing$ 29 mm, Flush, Non illuminated, Red, Plastic, transparent, Round, Grey, Plastic, Maintained              |
| Housing colour:                    | Grey                                                                                                                            |
| Housing material:                  | Plastic                                                                                                                         |
| Hints:                             | Frontring with protective cover to be mounted with a torque of 0.4 Nm onto actuator Max. 3 switching elements can be clipped on |
| max. number of switching elements: | 3                                                                                                                               |
| Wiring diagrams:                   |                                                                                                                                 |
|                                    | E~-                                                                                                                             |
| Mounting cut-outs:                 |                                                                                                                                 |