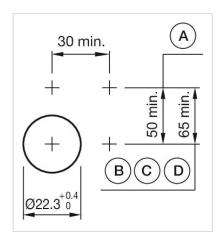

Switching action: Maintained

**Mechanical lifetime:** ≤3 Mil. cycles of operation

| Operating force:                   | 8 N                                                                                                                             |
|------------------------------------|---------------------------------------------------------------------------------------------------------------------------------|
| Operating Travel:                  | ca. 5.8 mm ± 0.2 mm                                                                                                             |
| Weight:                            | 0.04 kg                                                                                                                         |
|                                    |                                                                                                                                 |
| AMBIENT CONDITION                  |                                                                                                                                 |
| IP Protection:                     | IP65 front side                                                                                                                 |
| Operating temperature:             | – 40 °C + 55 °C                                                                                                                 |
| Storage temperature:               | – 40 °C + 85 °C                                                                                                                 |
|                                    |                                                                                                                                 |
| CERTIFICATE                        |                                                                                                                                 |
| REACH:                             | REACH compliant                                                                                                                 |
| RoHS:                              | RoHS compliant                                                                                                                  |
|                                    |                                                                                                                                 |
| OTHER                              |                                                                                                                                 |
| Short Description:                 | Actuator, $\varnothing$ 29 mm, Flush, Non illuminated, Red, Plastic, transparent, Round, Grey, Plastic, Maintained              |
| Housing colour:                    | Grey                                                                                                                            |
| Housing material:                  | Plastic                                                                                                                         |
| Hints:                             | Frontring with protective cover to be mounted with a torque of 0.4 Nm onto actuator Max. 3 switching elements can be clipped on |
| max. number of switching elements: | 3                                                                                                                               |
| Wiring diagrams:                   |                                                                                                                                 |
|                                    | E~-                                                                                                                             |
| Mounting cut-outs:                 |                                                                                                                                 |

A = Screw terminal

B = Push-in terminal (PIT)
C = Plug-in terminal 6.3 mm x 0.8 mm
D = Double plug-in terminal 6.3 mm x 0.8