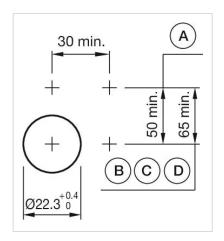

#### MECHANICAL CHARACTERISTICS

Switching action: Maintained

**Mechanical lifetime:** ≤3 Mil. cycles of operation

| Weight:                            | 0.04 kg                                                                                                                          |
|------------------------------------|----------------------------------------------------------------------------------------------------------------------------------|
|                                    |                                                                                                                                  |
| AMBIENT CONDITION                  |                                                                                                                                  |
| IP Protection:                     | IP65 front side                                                                                                                  |
| Operating temperature:             | – 40 °C + 55 °C                                                                                                                  |
| Storage temperature:               | – 40 °C + 85 °C                                                                                                                  |
|                                    |                                                                                                                                  |
| CERTIFICATE                        |                                                                                                                                  |
| REACH:                             | REACH compliant                                                                                                                  |
| RoHS:                              | RoHS compliant                                                                                                                   |
|                                    |                                                                                                                                  |
| OTHER                              |                                                                                                                                  |
| Short Description:                 | Actuator, $\emptyset$ 29 mm, Flush, Non illuminated, Colourless, Plastic, transparent, Round, Black, Plastic, Maintained         |
| Housing colour:                    | Grey                                                                                                                             |
| Housing material:                  | Plastic                                                                                                                          |
| Hints:                             | Frontring with protective cover to be mounted with a torque of 0.4 Nm onto actuator, Max. 3 switching elements can be clipped on |
| max. number of switching elements: | 3                                                                                                                                |
| Wiring diagrams:                   |                                                                                                                                  |
|                                    | F~-                                                                                                                              |
|                                    |                                                                                                                                  |
|                                    |                                                                                                                                  |
| Mounting cut-outs:                 |                                                                                                                                  |
|                                    |                                                                                                                                  |
|                                    |                                                                                                                                  |

8 N

ca. 5.8 mm ± 0.2 mm

Operating force:

**Operating Travel:** 

A = Screw terminal

B = Push-in terminal (PIT)
C = Plug-in terminal 6.3 mm x 0.8 mm
D = Double plug-in terminal 6.3 mm x 0.8