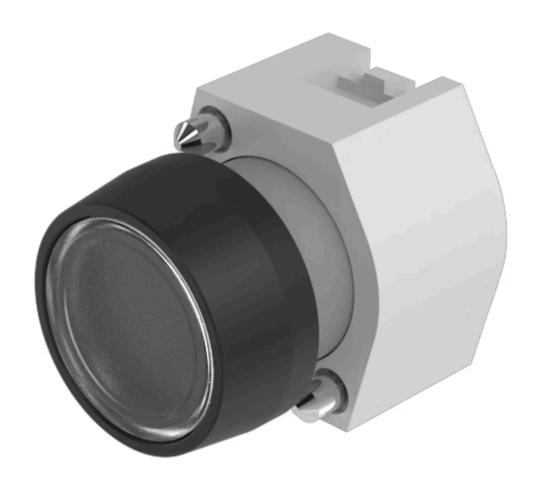

# 704.039.7 Actuator

| FRONT                      |                                                                                           |
|----------------------------|-------------------------------------------------------------------------------------------|
| Front dimension:           | Ø 29 mm                                                                                   |
| Front form:                | Round                                                                                     |
| Front bezel colour:        | Black                                                                                     |
| Front bezel material:      | Plastic                                                                                   |
|                            |                                                                                           |
| MOUNTING                   |                                                                                           |
| Design:                    | Raised                                                                                    |
| Mounting type:             | Panel mounting                                                                            |
|                            |                                                                                           |
| OPERATING-/INDICATION PART |                                                                                           |
| Lens colour:               | Colourless                                                                                |
| Lens material:             | Plastic                                                                                   |
| Lens illumination:         | Non illuminated                                                                           |
| Lens shape:                | Flush                                                                                     |
| Lens optics:               | transparent                                                                               |
|                            |                                                                                           |
| ELECTRICAL CHARACTERISTICS |                                                                                           |
| Standards:                 | The switches comply with the "Standards for low-voltage switching devices" DIN EN 60947-1 |
|                            | LIN 00347-1                                                                               |

#### MECHANICAL CHARACTERISTICS

Switching action: Maintained

**Mechanical lifetime:** ≤3 Mil. cycles of operation

| Weight:                            | 0.04 kg                                                                                                                          |
|------------------------------------|----------------------------------------------------------------------------------------------------------------------------------|
|                                    |                                                                                                                                  |
| AMBIENT CONDITION                  |                                                                                                                                  |
| IP Protection:                     | IP65 front side                                                                                                                  |
| Operating temperature:             | – 40 °C + 55 °C                                                                                                                  |
| Storage temperature:               | – 40 °C + 85 °C                                                                                                                  |
|                                    |                                                                                                                                  |
| CERTIFICATE                        |                                                                                                                                  |
| REACH:                             | REACH compliant                                                                                                                  |
| RoHS:                              | RoHS compliant                                                                                                                   |
|                                    |                                                                                                                                  |
| OTHER                              |                                                                                                                                  |
| Short Description:                 | Actuator, $\emptyset$ 29 mm, Flush, Non illuminated, Colourless, Plastic, transparent, Round, Black, Plastic, Maintained         |
| Housing colour:                    | Grey                                                                                                                             |
| Housing material:                  | Plastic                                                                                                                          |
| Hints:                             | Frontring with protective cover to be mounted with a torque of 0.4 Nm onto actuator, Max. 3 switching elements can be clipped on |
| max. number of switching elements: | 3                                                                                                                                |
| Wiring diagrams:                   |                                                                                                                                  |
|                                    | F~-                                                                                                                              |
|                                    |                                                                                                                                  |
|                                    |                                                                                                                                  |
| Mounting cut-outs:                 |                                                                                                                                  |
|                                    |                                                                                                                                  |
|                                    |                                                                                                                                  |