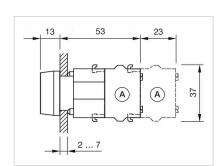

8 N

ca. 5.8 mm ± 0.2 mm

Operating force:

**Operating Travel:** 

A = Screw terminal

B = Push-in terminal (PIT)
C = Plug-in terminal 6.3 mm x 0.8 mm
D = Double plug-in terminal 6.3 mm x 0.8

#### Dimension drawings:

A = Screw terminal