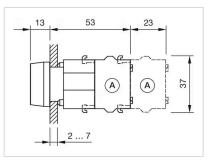

d with a torque of 0.4 Nm onto actuator,Max. 3 switching elements can be clipped on |  |
| max. number of switching<br>elements: | 3                                                                                                                               |  |
| Wiring diagrams:                      |                                                                                                                                 |  |
|                                       | E~-                                                                                                                             |  |

Mounting cut-outs:



- A = Screw terminal

- B = Push-in terminal (PIT) C = Plug-in terminal 6.3 mm x 0.8 mm D = Double plug-in terminal 6.3 mm x 0.8
- mm



#### Dimension drawings:



A = Screw terminal