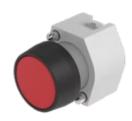

# 704.039.2 Actuator

#### FRONT

| Front dimension:      | Ø 29 mm |
|-----------------------|---------|
| Front form:           | Round   |
| Front bezel colour:   | Black   |
| Front bezel material: | Plastic |

#### MOUNTING

| Design:        | Raised         |
|----------------|----------------|
| Mounting type: | Panel mounting |

#### **OPERATING-/INDICATION PART**

| Lens colour:       | Red             |
|--------------------|-----------------|
| Lens material:     | Plastic         |
| Lens illumination: | Non illuminated |
| Lens shape:        | Flush           |
| Lens optics:       | transparent     |