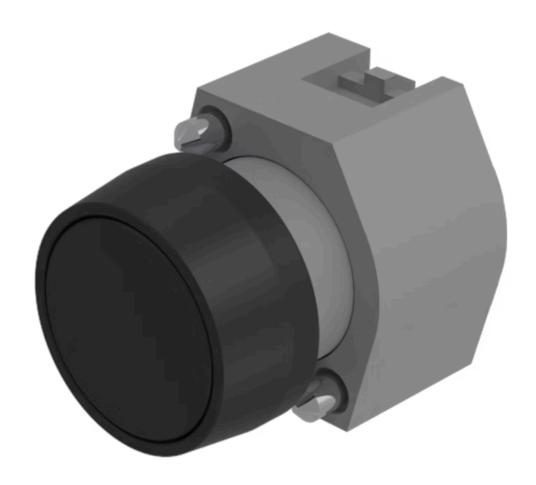

## 704.039.0 Actuator

| FRONT                       |                                                                                           |
|-----------------------------|-------------------------------------------------------------------------------------------|
| Front dimension:            | Ø 29 mm                                                                                   |
| Front form:                 | Round                                                                                     |
| Front bezel colour:         | Black                                                                                     |
| Front bezel material:       | Plastic                                                                                   |
|                             |                                                                                           |
| MOUNTING                    |                                                                                           |
| Design:                     | Raised                                                                                    |
| Mounting type:              | Panel mounting                                                                            |
|                             |                                                                                           |
| OPERATING-/INDICATION PART  |                                                                                           |
| Lens colour:                | Black                                                                                     |
| Lens material:              | Plastic                                                                                   |
| Lens illumination:          | Non illuminated                                                                           |
| Lens shape:                 | Flush                                                                                     |
| Lens optics:                | opaque                                                                                    |
|                             |                                                                                           |
| ELECTRICAL CHARACTERISTICS  |                                                                                           |
| Standards:                  | The switches comply with the "Standards for low-voltage switching devices" DII EN 60947-1 |
|                             | LIN 00841-1                                                                               |
| MECHANICAL CHARACTERISTICS  |                                                                                           |
| WILCHAMICAL CHARACTERISTICS |                                                                                           |

Maintained

≤3 Mil. cycles of operation

| Operating Travel:                  | ca. 5.8 mm ± 0.2 mm                                                                                                              |
|------------------------------------|----------------------------------------------------------------------------------------------------------------------------------|
| Weight:                            | 0.04 kg                                                                                                                          |
|                                    |                                                                                                                                  |
| AMBIENT CONDITION                  |                                                                                                                                  |
| IP Protection:                     | IP65 front side                                                                                                                  |
| Operating temperature:             | – 40 °C + 55 °C                                                                                                                  |
| Storage temperature:               | – 40 °C + 85 °C                                                                                                                  |
|                                    |                                                                                                                                  |
| CERTIFICATE                        |                                                                                                                                  |
| REACH:                             | REACH compliant                                                                                                                  |
| RoHS:                              | RoHS compliant                                                                                                                   |
|                                    |                                                                                                                                  |
| OTHER                              |                                                                                                                                  |
| Short Description:                 | Actuator, $\varnothing$ 29 mm, Flush, Non illuminated, Black, Plastic, opaque, Round, Black, Plastic, Maintained                 |
| Housing colour:                    | Grey                                                                                                                             |
| Housing material:                  | Plastic                                                                                                                          |
| Hints:                             | Frontring with protective cover to be mounted with a torque of 0.4 Nm onto actuator, Max. 3 switching elements can be clipped on |
| max. number of switching elements: | 3                                                                                                                                |
| Wiring diagrams:                   | E~-                                                                                                                              |
| Mounting cut-outs:                 |                                                                                                                                  |