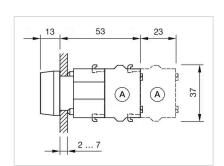

8 N

Operating force:

A = Screw terminal

B = Push-in terminal (PIT)
C = Plug-in terminal 6.3 mm x 0.8 mm
D = Double plug-in terminal 6.3 mm x 0.8

## Dimension drawings:

A = Screw terminal