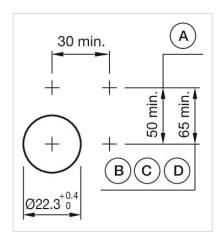

Maintained

≤3 Mil. cycles of operation

| Operating Travel:                  | ca. 5.8 mm ± 0.2 mm                                                                                                              |
|------------------------------------|----------------------------------------------------------------------------------------------------------------------------------|
| Weight:                            | 0.04 kg                                                                                                                          |
|                                    |                                                                                                                                  |
| AMBIENT CONDITION                  |                                                                                                                                  |
| IP Protection:                     | IP65 front side                                                                                                                  |
| Operating temperature:             | – 40 °C + 55 °C                                                                                                                  |
| Storage temperature:               | – 40 °C + 85 °C                                                                                                                  |
|                                    |                                                                                                                                  |
| CERTIFICATE                        |                                                                                                                                  |
| REACH:                             | REACH compliant                                                                                                                  |
| RoHS:                              | RoHS compliant                                                                                                                   |
|                                    |                                                                                                                                  |
| OTHER                              |                                                                                                                                  |
| Short Description:                 | Actuator, $\varnothing$ 29 mm, Flush, Non illuminated, Black, Plastic, opaque, Round, Black, Plastic, Maintained                 |
| Housing colour:                    | Grey                                                                                                                             |
| Housing material:                  | Plastic                                                                                                                          |
| Hints:                             | Frontring with protective cover to be mounted with a torque of 0.4 Nm onto actuator, Max. 3 switching elements can be clipped on |
| max. number of switching elements: | 3                                                                                                                                |
| Wiring diagrams:                   | E~-                                                                                                                              |
| Mounting cut-outs:                 |                                                                                                                                  |

8 N

Operating force:

A = Screw terminal

B = Push-in terminal (PIT)
C = Plug-in terminal 6.3 mm x 0.8 mm
D = Double plug-in terminal 6.3 mm x 0.8