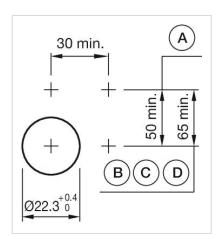

### Mounting cut-outs:

A = Screw terminal

B = Push-in terminal (PIT)
C = Plug-in terminal 6.3 mm x 0.8 mm
D = Double plug-in terminal 6.3 mm x 0.8