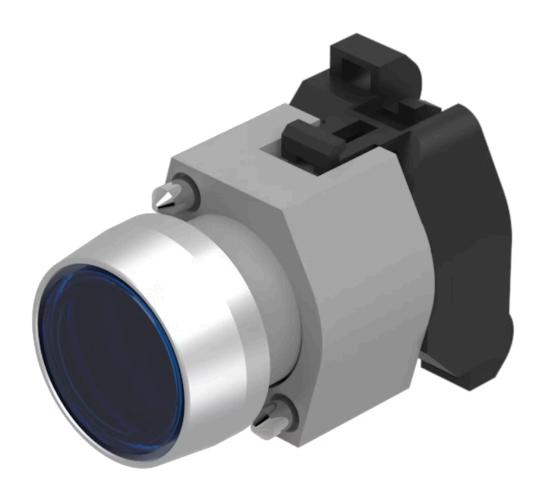

# 704.033.6 Actuator

| K                          |                                                                                           |
|----------------------------|-------------------------------------------------------------------------------------------|
|                            |                                                                                           |
| FRONT                      |                                                                                           |
| Front dimension:           | Ø 29 mm                                                                                   |
| Front form:                | Round                                                                                     |
| Front bezel colour:        | Nature                                                                                    |
| Front bezel material:      | Aluminium                                                                                 |
| Front bezel shape:         | With protective hood                                                                      |
|                            |                                                                                           |
| MOUNTING                   |                                                                                           |
| Design:                    | Raised                                                                                    |
| Mounting type:             | Panel mounting                                                                            |
|                            |                                                                                           |
| OPERATING-/INDICATION PART |                                                                                           |
| Lens colour:               | Blue                                                                                      |
| Lens material:             | Plastic                                                                                   |
| Lens illumination:         | Illuminated                                                                               |
| Lens shape:                | Flush                                                                                     |
| Lens optics:               | transparent                                                                               |
|                            |                                                                                           |
| ELECTRICAL CHARACTERISTICS |                                                                                           |
| Standards:                 | The switches comply with the "Standards for low-voltage switching devices" DII EN 60947-1 |
|                            |                                                                                           |

## MECHANICAL CHARATERISTIC

Terminal: Screw terminal

Switching action: Momentary Mechanical lifetime: ≤3 Mil. cycles of operation 8 N Operating force: **Operating Travel:** ca.  $5.8 \text{ mm} \pm 0.2 \text{ mm}$ 0.056 kg Weight: **AMBIENT CONDITION IP Protection:** IP65 front side - 40 °C ... + 55 °C Operating temperature: – 40 °C ... + 85 °C Storage temperature: **CERTIFICATE REACH:** REACH compliant RoHS: RoHS compliant **OTHER Short Description:** Actuator, Ø 29 mm, Flush, Illuminated, Blue, Plastic, transparent, Round, With protective hood, Nature, Aluminium, anodised, Momentary, Screw terminal Housing colour: Grey Housing material: Plastic Hints: Frontring with protective cover to be mounted with a torque of 0.4 Nm onto actuator, Max. 3 switching elements can be clipped on 3 max. number of switching elements: Wiring diagrams: