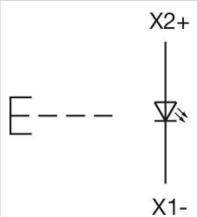

## MECHANICAL CHARATERISTIC

Terminal: Screw terminal

Switching action: Momentary Mechanical lifetime: ≤3 Mil. cycles of operation 8 N Operating force: **Operating Travel:** ca.  $5.8 \text{ mm} \pm 0.2 \text{ mm}$ 0.056 kg Weight: **AMBIENT CONDITION IP Protection:** IP65 front side - 40 °C ... + 55 °C Operating temperature: – 40 °C ... + 85 °C Storage temperature: **CERTIFICATE REACH:** REACH compliant RoHS: RoHS compliant **OTHER Short Description:** Actuator, Ø 29 mm, Flush, Illuminated, Blue, Plastic, transparent, Round, With protective hood, Nature, Aluminium, anodised, Momentary, Screw terminal Housing colour: Grey Housing material: Plastic Hints: Frontring with protective cover to be mounted with a torque of 0.4 Nm onto actuator, Max. 3 switching elements can be clipped on 3 max. number of switching elements: Wiring diagrams: