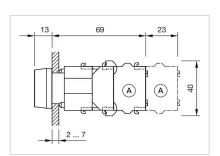

ight: **AMBIENT CONDITION IP Protection:** IP65 front side - 40 °C ... + 55 °C Operating temperature: – 40 °C ... + 85 °C Storage temperature: **CERTIFICATE REACH:** REACH compliant RoHS: RoHS compliant **OTHER Short Description:** Actuator, Ø 29 mm, Flush, Illuminated, Blue, Plastic, transparent, Round, With protective hood, Nature, Aluminium, anodised, Momentary, Screw terminal Housing colour: Grey Housing material: Plastic Hints: Frontring with protective cover to be mounted with a torque of 0.4 Nm onto actuator, Max. 3 switching elements can be clipped on 3 max. number of switching elements: Wiring diagrams:



### Mounting cut-outs:



A = Screw terminal

B = Push-in terminal (PIT)
C = Plug-in terminal 6.3 mm x 0.8 mm
D = Double plug-in terminal 6.3 mm x 0.8

### Dimension drawings:



A = Screw terminal