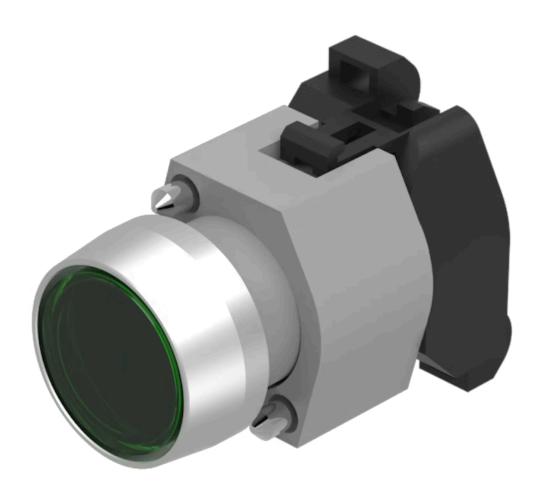

## Actuator

704.033.5

Distribution by DigiKey

**MECHANICAL CHARACTERISTICS** 

Terminal:

## 704.033.5 Actuator

| B                          |                                                                                           |
|----------------------------|-------------------------------------------------------------------------------------------|
|                            |                                                                                           |
| FRONT                      |                                                                                           |
| Front dimension:           | Ø 29 mm                                                                                   |
| Front form:                | Round                                                                                     |
| Front bezel colour:        | Nature                                                                                    |
| Front bezel material:      | Aluminium                                                                                 |
| Front bezel shape:         | With protective hood                                                                      |
|                            |                                                                                           |
| MOUNTING                   |                                                                                           |
| Design:                    | Raised                                                                                    |
| Mounting type:             | Panel mounting                                                                            |
|                            |                                                                                           |
| OPERATING-/INDICATION PART |                                                                                           |
| Lens colour:               | Green                                                                                     |
| Lens material:             | Plastic                                                                                   |
| Lens illumination:         | Illuminated                                                                               |
| Lens shape:                | Flush                                                                                     |
| Lens optics:               | transparent                                                                               |
|                            |                                                                                           |
| ELECTRICAL CHARACTERISTICS |                                                                                           |
| Standards:                 | The switches comply with the "Standards for low-voltage switching devices" DII EN 60947-1 |
|                            |                                                                                           |
|                            |                                                                                           |

Screw terminal

Switching action: Momentary Mechanical lifetime: ≤3 Mil. cycles of operation 8 N Operating force: **Operating Travel:** ca.  $5.8 \text{ mm} \pm 0.2 \text{ mm}$ 0.056 kg Weight: **AMBIENT CONDITION IP Protection:** IP65 front side - 40 °C ... + 55 °C Operating temperature: – 40 °C ... + 85 °C Storage temperature: **CERTIFICATE REACH:** REACH compliant RoHS: RoHS compliant **OTHER Short Description:** Actuator, Ø 29 mm, Flush, Illuminated, Green, Plastic, transparent, Round, With protective hood, Nature, Aluminium, anodised, Momentary, Screw terminal Housing colour: Grey Housing material: Plastic Hints: Frontring with protective cover to be mounted with a torque of 0.4 Nm onto actuator, Max. 3 switching elements can be clipped on 3 max. number of switching