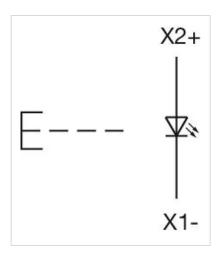

al

Switching action: Momentary Mechanical lifetime: ≤3 Mil. cycles of operation 8 N Operating force: **Operating Travel:** ca.  $5.8 \text{ mm} \pm 0.2 \text{ mm}$ 0.056 kg Weight: **AMBIENT CONDITION IP Protection:** IP65 front side - 40 °C ... + 55 °C Operating temperature: – 40 °C ... + 85 °C Storage temperature: **CERTIFICATE REACH:** REACH compliant RoHS: RoHS compliant **OTHER Short Description:** Actuator, Ø 29 mm, Flush, Illuminated, Green, Plastic, transparent, Round, With protective hood, Nature, Aluminium, anodised, Momentary, Screw terminal Housing colour: Grey Housing material: Plastic Hints: Frontring with protective cover to be mounted with a torque of 0.4 Nm onto actuator, Max. 3 switching elements can be clipped on 3 max. number of switching

Wiring diagrams:

elements:



## Mounting cut-outs:



A = Screw terminal

B = Push-in terminal (PIT)
C = Plug-in terminal 6.3 mm x 0.8 mm
D = Double plug-in terminal 6.3 mm x 0.8

## Dimension drawings:



A = Screw terminal