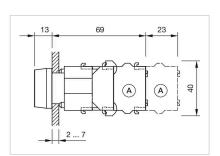

ght: **AMBIENT CONDITION IP Protection:** IP65 front side - 40 °C ... + 55 °C Operating temperature: – 40 °C ... + 85 °C Storage temperature: **CERTIFICATE REACH:** REACH compliant RoHS: RoHS compliant **OTHER Short Description:** Actuator, Ø 29 mm, Flush, Illuminated, Green, Plastic, transparent, Round, With protective hood, Nature, Aluminium, anodised, Momentary, Screw terminal Housing colour: Grey Housing material: Plastic Hints: Frontring with protective cover to be mounted with a torque of 0.4 Nm onto actuator, Max. 3 switching elements can be clipped on 3 max. number of switching

Wiring diagrams:

elements:



## Mounting cut-outs:



A = Screw terminal

B = Push-in terminal (PIT)
C = Plug-in terminal 6.3 mm x 0.8 mm
D = Double plug-in terminal 6.3 mm x 0.8

## Dimension drawings:



A = Screw terminal