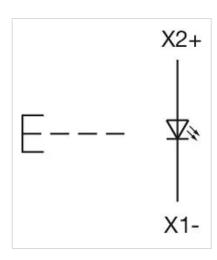

Housing material: Plastic

**Hints:** Frontring with protective cover to be mounted with a torque of 0.4 Nm onto

actuator

Max. 3 switching elements can be clipped on

max. number of switching

elements:

3

Wiring diagrams: