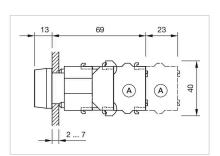

... + 55 \, ^{\circ}\text{C}$ 

Storage temperature:  $-40 \,^{\circ}\text{C} \dots + 85 \,^{\circ}\text{C}$ 

#### **CERTIFICATE**

**REACH:** REACH compliant

RoHS: RoHS compliant

#### **OTHER**

Short Description: Actuator, ∅ 29 mm, Flush, Illuminated, Yellow, Plastic, transparent, Round, With

protective hood, Nature, Aluminium, anodised, Momentary, Screw terminal

Housing colour: Grey

Housing material: Plastic

**Hints:** Frontring with protective cover to be mounted with a torque of 0.4 Nm onto

actuator

Max. 3 switching elements can be clipped on

max. number of switching

elements:

3

Wiring diagrams:



## Mounting cut-outs:



A = Screw terminal

B = Push-in terminal (PIT)
C = Plug-in terminal 6.3 mm x 0.8 mm
D = Double plug-in terminal 6.3 mm x 0.8

## Dimension drawings:



A = Screw terminal