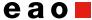

# 704.033.4 Actuator

| K                          |                                                                                |
|----------------------------|--------------------------------------------------------------------------------|
| FRONT                      |                                                                                |
| Front dimension:           | Ø 29 mm                                                                        |
| Front form:                | Round                                                                          |
| Front bezel colour:        | Nature                                                                         |
| Front bezel material:      | Aluminium                                                                      |
| Front bezel shape:         | With protective hood                                                           |
|                            |                                                                                |
| MOUNTING                   |                                                                                |
| Design:                    | Raised                                                                         |
| Mounting type:             | Panel mounting                                                                 |
|                            |                                                                                |
| OPERATING-/INDICATION PART |                                                                                |
| Lens colour:               | Yellow                                                                         |
| Lens material:             | Plastic                                                                        |
| Lens illumination:         | Illuminated                                                                    |
| Lens shape:                | Flush                                                                          |
| Lens optics:               | transparent                                                                    |
|                            |                                                                                |
| ELECTRICAL CHARACTERISTICS |                                                                                |
| Standards:                 | The switches comply with the "Standards for low-voltage switching devices" DII |
|                            | EN 60947-1                                                                     |
|                            |                                                                                |

Screw terminal

**Switching action:** Momentary

**Mechanical lifetime:** ≤3 Mil. cycles of operation

Operating force: 8 N

**Operating Travel:** ca. 5.8 mm  $\pm$  0.2 mm

**Weight:** 0.056 kg

#### **OTHER**

Short Description: Actuator, ∅ 29 mm, Flush, Illuminated, Yellow, Plastic, transparent, Round, With

protective hood, Nature, Aluminium, anodised, Momentary, Screw terminal

Housing colour: Grey