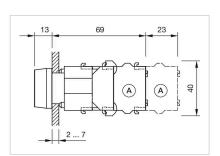

Weight: **AMBIENT CONDITION IP Protection:** IP65 front side - 40 °C ... + 55 °C Operating temperature: – 40 °C ... + 85 °C Storage temperature: **CERTIFICATE REACH:** REACH compliant RoHS: RoHS compliant **OTHER Short Description:** Actuator, Ø 29 mm, Flush, Illuminated, Red, Plastic, transparent, Round, With protective hood, Nature, Aluminium, anodised, Momentary, Screw terminal Housing colour: Grey Housing material: Plastic Hints: Frontring with protective cover to be mounted with a torque of 0.4 Nm onto actuator, Max. 3 switching elements can be clipped on 3 max. number of switching elements: Wiring diagrams:



## Mounting cut-outs:



A = Screw terminal

B = Push-in terminal (PIT)
C = Plug-in terminal 6.3 mm x 0.8 mm
D = Double plug-in terminal 6.3 mm x 0.8

## Dimension drawings:



A = Screw terminal