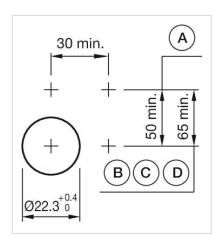

## Mounting cut-outs:

A = Screw terminal

B = Push-in terminal (PIT)
C = Plug-in terminal 6.3 mm x 0.8 mm
D = Double plug-in terminal 6.3 mm x 0.8