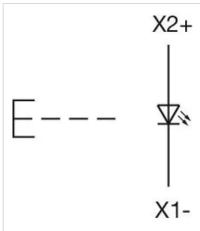

Screw terminal

Switching action: Momentary Mechanical lifetime: ≤3 Mil. cycles of operation 8 N Operating force: **Operating Travel:** ca.  $5.8 \text{ mm} \pm 0.2 \text{ mm}$ 0.056 kg Weight: **AMBIENT CONDITION IP Protection:** IP65 front side - 40 °C ... + 55 °C Operating temperature: – 40 °C ... + 85 °C Storage temperature: **CERTIFICATE REACH:** REACH compliant RoHS: RoHS compliant **OTHER Short Description:** Actuator, Ø 29 mm, Flush, Illuminated, Red, Plastic, transparent, Round, With protective hood, Nature, Aluminium, anodised, Momentary, Screw terminal Housing colour: Grey Housing material: Plastic Hints: Frontring with protective cover to be mounted with a torque of 0.4 Nm onto actuator, Max. 3 switching elements can be clipped on 3 max. number of switching elements: Wiring diagrams: