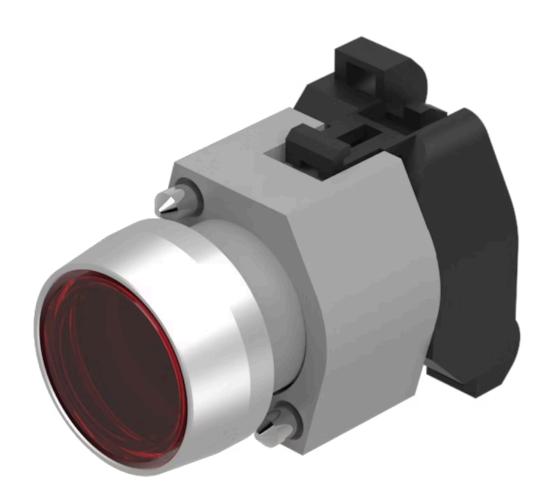

## Actuator

704.033.2

Distribution by DigiKey

**MECHANICAL CHARACTERISTICS** 

Terminal:

## 704.033.2 Actuator

| K                          |                                                                               |
|----------------------------|-------------------------------------------------------------------------------|
|                            |                                                                               |
| FRONT                      |                                                                               |
| Front dimension:           | Ø 29 mm                                                                       |
| Front form:                | Round                                                                         |
| Front bezel colour:        | Nature                                                                        |
| Front bezel material:      | Aluminium                                                                     |
| Front bezel shape:         | With protective hood                                                          |
|                            |                                                                               |
| MOUNTING                   |                                                                               |
| Design:                    | Raised                                                                        |
| Mounting type:             | Panel mounting                                                                |
|                            |                                                                               |
| OPERATING-/INDICATION PART |                                                                               |
| Lens colour:               | Red                                                                           |
| Lens material:             | Plastic                                                                       |
| Lens illumination:         | Illuminated                                                                   |
| Lens shape:                | Flush                                                                         |
| Lens optics:               | transparent                                                                   |
|                            |                                                                               |
| ELECTRICAL CHARACTERISTICS |                                                                               |
| Standards:                 | The switches comply with the "Standards for low-voltage switching devices" DI |
|                            | EN 60947-1                                                                    |
|                            |                                                                               |

Screw terminal

Switching action: Momentary Mechanical lifetime: ≤3 Mil. cycles of operation 8 N Operating force: **Operating Travel:** ca.  $5.8 \text{ mm} \pm 0.2 \text{ mm}$ 0.056 kg Weight: **AMBIENT CONDITION IP Protection:** IP65 front side - 40 °C ... + 55 °C Operating temperature: – 40 °C ... + 85 °C Storage temperature: **CERTIFICATE REACH:** REACH compliant RoHS: RoHS compliant **OTHER Short Description:** Actuator, Ø 29 mm, Flush, Illuminated, Red, Plastic, transparent, Round, With protective hood, Nature, Aluminium, anodised, Momentary, Screw terminal Housing colour: Grey Housing material: Plastic Hints: Frontring with protective cover to be mounted with a torque of 0.4 Nm onto actuator, Max. 3 switching elements can be clipped on 3 max. number of switching elements: Wiring diagrams: