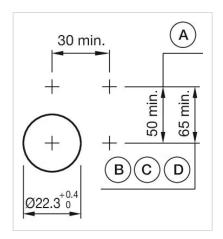

**Hints:** Frontring with protective cover to be mounted with a torque of 0.4 Nm onto

actuator

Max. 3 switching elements can be clipped on

max. number of switching

elements:

3

Wiring diagrams:

Mounting cut-outs:

A = Screw terminal

B = Push-in terminal (PIT)
C = Plug-in terminal 6.3 mm x 0.8 mm
D = Double plug-in terminal 6.3 mm x 0.8