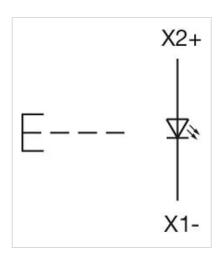

**Hints:** Frontring with protective cover to be mounted with a torque of 0.4 Nm onto

actuator

Max. 3 switching elements can be clipped on

max. number of switching

elements:

3

Wiring diagrams:

Mounting cut-outs:

A = Screw terminal

B = Push-in terminal (PIT)
C = Plug-in terminal 6.3 mm x 0.8 mm
D = Double plug-in terminal 6.3 mm x 0.8