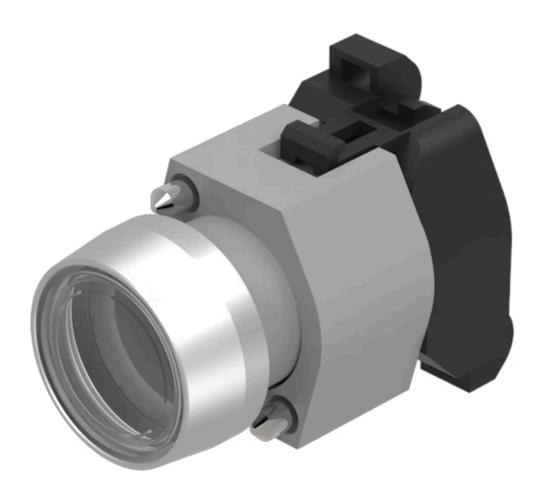

## Actuator

704.032.7

Distribution by DigiKey

Terminal:

Switching action:

# 704.032.7 Actuator

| A                          |                                                                                |
|----------------------------|--------------------------------------------------------------------------------|
| FRONT                      |                                                                                |
| Front dimension:           | Ø 29 mm                                                                        |
| Front form:                | Round                                                                          |
| Front bezel colour:        | Nature                                                                         |
| Front bezel material:      | Aluminium                                                                      |
|                            |                                                                                |
| MOUNTING                   |                                                                                |
| Design:                    | Raised                                                                         |
| Mounting type:             | Panel mounting                                                                 |
|                            |                                                                                |
| OPERATING-/INDICATION PART |                                                                                |
| Lens colour:               | Colourless                                                                     |
| Lens material:             | Plastic                                                                        |
| Lens illumination:         | Illuminated                                                                    |
| Lens shape:                | Flush                                                                          |
| Lens optics:               | transparent                                                                    |
|                            |                                                                                |
| ELECTRICAL CHARACTERISTICS |                                                                                |
| Standards:                 | The switches comply with the "Standards for low-voltage switching devices" DIF |
|                            | EN 60947-1                                                                     |
|                            |                                                                                |
| MECHANICAL CHARACTERISTICS |                                                                                |

Screw terminal

Momentary

**Mechanical lifetime:** ≤3 Mil. cycles of operation

Operating force: 8 N

**Operating Travel:** ca. 5.8 mm  $\pm$  0.2 mm

**Weight:** 0.056 kg

#### **AMBIENT CONDITION**

**IP Protection:** IP65 front side

**Operating temperature:**  $-40 \, ^{\circ}\text{C} \, ... + 55 \, ^{\circ}\text{C}$ 

Storage temperature:  $-40 \,^{\circ}\text{C} \dots + 85 \,^{\circ}\text{C}$ 

#### **OTHER**

Short Description: Actuator, Ø 29 mm, Flush, Illuminated, Colourless, Plastic, transparent, Round,

Nature, Aluminium, anodised, Momentary, Screw terminal

Housing colour: Grey

Housing material: Plastic

**Hints:** Frontring with protective cover to be mounted with a torque of 0.4 Nm onto

actuator

Max. 3 switching elements can be clipped on

max. number of switching

elements:

3

Wiring diagrams:

Mounting cut-outs: