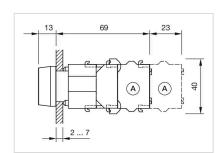

^{\circ}\text{C} \, ... + 55 \, ^{\circ}\text{C}$ 

Storage temperature:  $-40 \,^{\circ}\text{C} \dots + 85 \,^{\circ}\text{C}$ 

#### **CERTIFICATE**

**REACH:** REACH compliant

RoHS: RoHS compliant

#### **OTHER**

Short Description: Actuator, Ø 29 mm, Flush, Illuminated, Colourless, Plastic, transparent, Round,

Nature, Aluminium, anodised, Momentary, Screw terminal

Housing colour: Grey

Housing material: Plastic

**Hints:** Frontring with protective cover to be mounted with a torque of 0.4 Nm onto

actuator

Max. 3 switching elements can be clipped on

max. number of switching

elements:

3

Wiring diagrams:



Mounting cut-outs:



A = Screw terminal

B = Push-in terminal (PIT)
C = Plug-in terminal 6.3 mm x 0.8 mm
D = Double plug-in terminal 6.3 mm x 0.8

### Dimension drawings:



A = Screw terminal