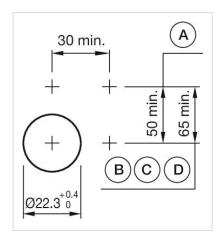

**Hints:** Frontring with protective cover to be mounted with a torque of 0.4 Nm onto

actuator, Max. 3 switching elements can be clipped on

max. number of switching

elements:

3

Wiring diagrams:

Mounting cut-outs:

A = Screw terminal

B = Push-in terminal (PIT)
C = Plug-in terminal 6.3 mm x 0.8 mm
D = Double plug-in terminal 6.3 mm x 0.8