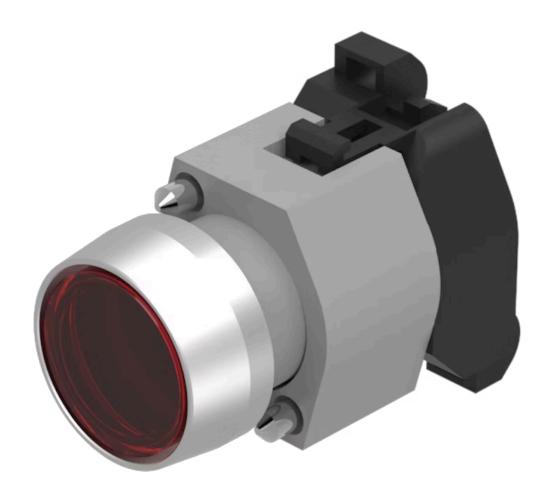

## Actuator

704.032.2

Distribution by DigiKey

Terminal:

Switching action:

# 704.032.2 Actuator

| K                          |                                                                                |
|----------------------------|--------------------------------------------------------------------------------|
| FRONT                      |                                                                                |
| Front dimension:           | Ø 29 mm                                                                        |
| Front form:                | Round                                                                          |
| Front bezel colour:        | Nature                                                                         |
| Front bezel material:      | Aluminium                                                                      |
|                            |                                                                                |
| MOUNTING                   |                                                                                |
| Design:                    | Raised                                                                         |
| Mounting type:             | Panel mounting                                                                 |
|                            |                                                                                |
| OPERATING-/INDICATION PART |                                                                                |
| Lens colour:               | Red                                                                            |
| Lens material:             | Plastic                                                                        |
| Lens illumination:         | Illuminated                                                                    |
| Lens shape:                | Flush                                                                          |
| Lens optics:               | transparent                                                                    |
|                            |                                                                                |
| ELECTRICAL CHARACTERISTICS |                                                                                |
| Standards:                 | The switches comply with the "Standards for low-voltage switching devices" DIN |
|                            | EN 60947-1                                                                     |
|                            |                                                                                |
| MECHANICAL CHARACTERISTICS |                                                                                |

#### **OTHER**

Short Description: Actuator, Ø 29 mm, Flush, Illuminated, Red, Plastic, transparent, Round, Nature,

Aluminium, anodised, Momentary, Screw terminal

Housing colour: Grey

Housing material: Plastic