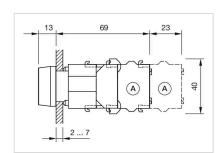

0 \, ^{\circ}\text{C} \, ... \, + 55 \, ^{\circ}\text{C}$ 

Storage temperature:  $-40 \,^{\circ}\text{C} \dots + 85 \,^{\circ}\text{C}$ 

#### **CERTIFICATE**

**REACH:** REACH compliant

RoHS: RoHS compliant

#### **OTHER**

Short Description: Actuator, Ø 29 mm, Flush, Illuminated, Red, Plastic, transparent, Round, Nature,

Aluminium, anodised, Momentary, Screw terminal

Housing colour: Grey

Housing material: Plastic

**Hints:** Frontring with protective cover to be mounted with a torque of 0.4 Nm onto

actuator, Max. 3 switching elements can be clipped on

max. number of switching

elements:

3

Wiring diagrams:



Mounting cut-outs:



A = Screw terminal

B = Push-in terminal (PIT)
C = Plug-in terminal 6.3 mm x 0.8 mm
D = Double plug-in terminal 6.3 mm x 0.8

### Dimension drawings:



A = Screw terminal