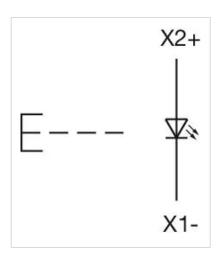

**Hints:** Frontring with protective cover to be mounted with a torque of 0.4 Nm onto

actuator, Max. 3 switching elements can be clipped on

max. number of switching

elements:

3

Wiring diagrams:

Mounting cut-outs: