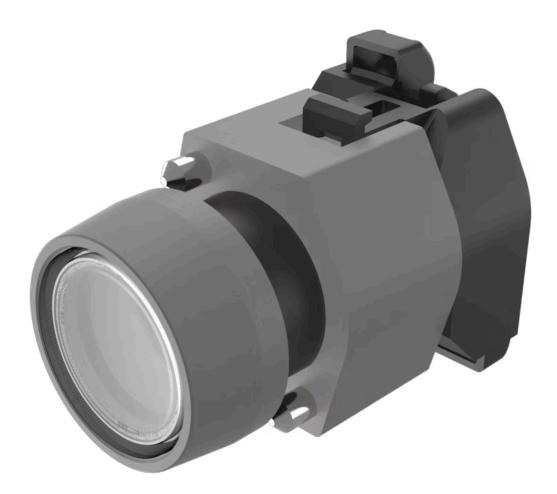

# 704.030.7 Actuator

#### FRONT

| Front dimension:      | Ø 29 mm |
|-----------------------|---------|
| Front form:           | Round   |
| Front bezel colour:   | Grey    |
| Front bezel material: | Plastic |

#### MOUNTING

| Design:        | Raised         |
|----------------|----------------|
| Mounting type: | Panel mounting |

#### **OPERATING-/INDICATION PART**

| Lens colour:       | Colourless  |
|--------------------|-------------|
| Lens material:     | Plastic     |
| Lens illumination: | Illuminated |
| Lens shape:        | Flush       |
| Lens optics:       | transparent |

# OTHER

| Short Description:                 | Actuator, Ø 29 mm, Flush, Illuminated, Colourless, Plastic, transparent, Round, Grey, Plastic, Momentary, Screw terminal        |
|------------------------------------|---------------------------------------------------------------------------------------------------------------------------------|
| Housing colour:                    | Grey                                                                                                                            |
| Housing material:                  | Plastic                                                                                                                         |
| Hints:                             | Frontring with protective cover to be mounted with a torque of 0.4 Nm onto actuator,Max. 3 switching elements can be clipped on |
| max. number of switching elements: | 3                                                                                                                               |
| Wiring diagrams:                   | ×2+<br>E ¥≈                                                                                                                     |