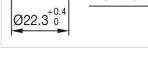

X1-

- A = Screw terminal

- B = Push-in terminal (PIT) C = Plug-in terminal 6.3 mm x 0.8 mm D = Double plug-in terminal 6.3 mm x 0.8
- mm

### Dimension drawings:

A = Screw terminal