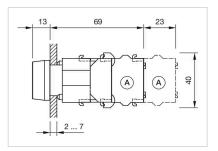

|
| Hints:                             | Frontring with protective cover to be mounted with a torque of 0.4 Nm onto actuator,Max. 3 switching elements can be clipped on |
| max. number of switching elements: | 3                                                                                                                               |
| Wiring diagrams:                   | ×2+<br>E ¥≈                                                                                                                     |

X1-



- A = Screw terminal

- B = Push-in terminal (PIT) C = Plug-in terminal 6.3 mm x 0.8 mm D = Double plug-in terminal 6.3 mm x 0.8
- mm



### Dimension drawings:



A = Screw terminal