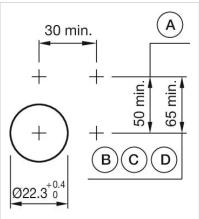

X1-

- A = Screw terminal

- B = Push-in terminal (PIT) C = Plug-in terminal 6.3 mm x 0.8 mm D = Double plug-in terminal 6.3 mm x 0.8
- mm

### Dimension drawings:

A = Screw terminal