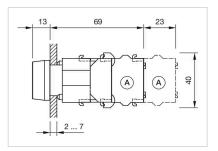

|
| Hints:                             | Frontring with protective cover to be mounted with a torque of 0.4 Nm onto actuator,Max. 3 switching elements can be clipped on |
| max. number of switching elements: | 3                                                                                                                               |
| Wiring diagrams:                   | X2+<br>                                                                                                                         |

X1-



- A = Screw terminal

- B = Push-in terminal (PIT) C = Plug-in terminal 6.3 mm x 0.8 mm D = Double plug-in terminal 6.3 mm x 0.8
- mm



### Dimension drawings:



A = Screw terminal