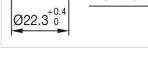

#### FRONT

| Front dimension:      | Ø 29 mm |
|-----------------------|---------|
| Front form:           | Round   |
| Front bezel colour:   | Grey    |
| Front bezel material: | Plastic |

### Dimension drawings:

A = Screw terminal