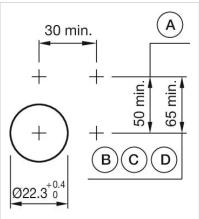

### Dimension drawings:

A = Screw terminal

X1-

- A = Screw terminal

- B = Push-in terminal (PIT) C = Plug-in terminal 6.3 mm x 0.8 mm D = Double plug-in terminal 6.3 mm x 0.8
- mm