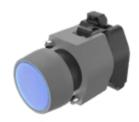

# 704.030.6 Actuator

#### FRONT

| Front dimension:      | Ø 29 mm |
|-----------------------|---------|
| Front form:           | Round   |
| Front bezel colour:   | Grey    |
| Front bezel material: | Plastic |

#### **OPERATING-/INDICATION PART**

| Lens colour:       | Blue        |
|--------------------|-------------|
| Lens material:     | Plastic     |
| Lens illumination: | Illuminated |
| Lens shape:        | Flush       |
| Lens optics:       | transparent |