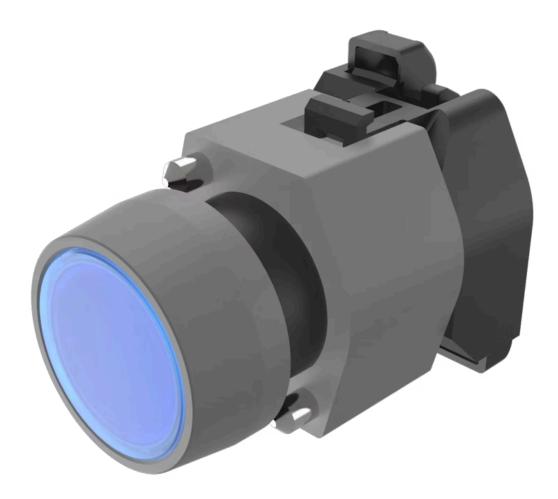

# 704.030.6 Actuator

#### FRONT

| Front dimension:      | Ø 29 mm |
|-----------------------|---------|
| Front form:           | Round   |
| Front bezel colour:   | Grey    |
| Front bezel material: | Plastic |

#### MOUNTING

| Design:        | Raised         |
|----------------|----------------|
| Mounting type: | Panel mounting |

#### **OPERATING-/INDICATION PART**

| Lens colour:       | Blue        |
|--------------------|-------------|
| Lens material:     | Plastic     |
| Lens illumination: | Illuminated |
| Lens shape:        | Flush       |
| Lens optics:       | transparent |

# OTHER

| Short Description:                 | Actuator, Ø 29 mm, Flush, Illuminated, Blue, Plastic, transparent, Round, Grey, Plastic, Momentary, Screw terminal              |
|------------------------------------|---------------------------------------------------------------------------------------------------------------------------------|
| Housing colour:                    | Grey                                                                                                                            |
| Housing material:                  | Plastic                                                                                                                         |
| Hints:                             | Frontring with protective cover to be mounted with a torque of 0.4 Nm onto actuator,Max. 3 switching elements can be clipped on |
| max. number of switching elements: | 3                                                                                                                               |
| Wiring diagrams:                   | X2+<br>                                                                                                                         |