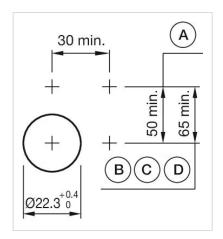

3

actuator, Max. 3 switching elements can be clipped on

max. number of switching

elements:

Wiring diagrams:

Mounting cut-outs:

A = Screw terminal

B = Push-in terminal (PIT)
C = Plug-in terminal 6.3 mm x 0.8 mm
D = Double plug-in terminal 6.3 mm x 0.8

### Dimension drawings:

A = Screw terminal