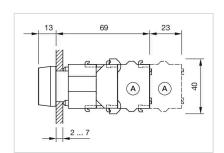

e:**  $-40 \, ^{\circ}\text{C} \, ... + 55 \, ^{\circ}\text{C}$ 

Storage temperature:  $-40 \,^{\circ}\text{C} \dots + 85 \,^{\circ}\text{C}$ 

#### **CERTIFICATE**

**REACH:** REACH compliant

RoHS: RoHS compliant

#### **OTHER**

Short Description: Actuator, Ø 29 mm, Flush, Illuminated, Colourless, Plastic, transparent, Round,

Black, Plastic, Momentary, Screw terminal

Housing colour: Grey

Housing material: Plastic

**Hints:** Frontring with protective cover to be mounted with a torque of 0.4 Nm onto

3

actuator, Max. 3 switching elements can be clipped on

max. number of switching

elements:

Wiring diagrams:



Mounting cut-outs:



A = Screw terminal

B = Push-in terminal (PIT)
C = Plug-in terminal 6.3 mm x 0.8 mm
D = Double plug-in terminal 6.3 mm x 0.8

### Dimension drawings:



A = Screw terminal