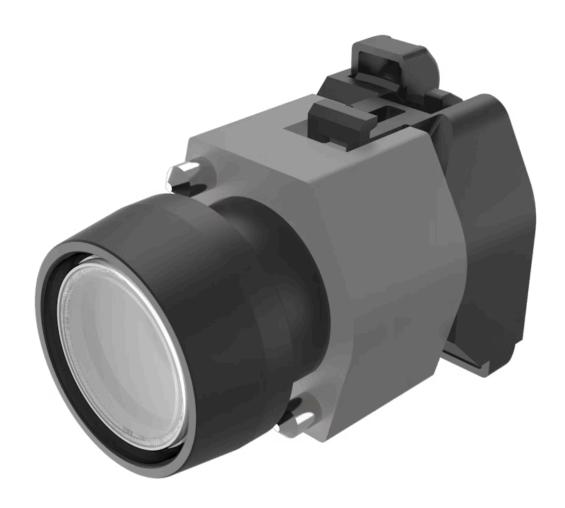

## Actuator

704.029.7

Distribution by DigiKey

Terminal:

Switching action:

# 704.029.7 Actuator

| FRONT                      |                                                                                           |
|----------------------------|-------------------------------------------------------------------------------------------|
| Front dimension:           | Ø 29 mm                                                                                   |
| Front form:                | Round                                                                                     |
| Front bezel colour:        | Black                                                                                     |
| Front bezel material:      | Plastic                                                                                   |
|                            |                                                                                           |
| MOUNTING                   |                                                                                           |
| Design:                    | Raised                                                                                    |
| Mounting type:             | Panel mounting                                                                            |
|                            |                                                                                           |
| OPERATING-/INDICATION PART |                                                                                           |
| Lens colour:               | Colourless                                                                                |
| Lens material:             | Plastic                                                                                   |
| Lens illumination:         | Illuminated                                                                               |
| Lens shape:                | Flush                                                                                     |
| Lens optics:               | transparent                                                                               |
|                            |                                                                                           |
| ELECTRICAL CHARACTERISTICS |                                                                                           |
| Standards:                 | The switches comply with the "Standards for low-voltage switching devices" DIN EN 60947-1 |
|                            |                                                                                           |
| MECHANICAL CHARACTERISTICS |                                                                                           |

#### **OTHER**

Short Description: Actuator, Ø 29 mm, Flush, Illuminated, Colourless, Plastic, transparent, Round,

Black, Plastic, Momentary, Screw terminal

Housing colour: Grey

Housing material: Plastic

**Hints:** Frontring with protective cover to be mounted with a torque of 0.4 Nm onto