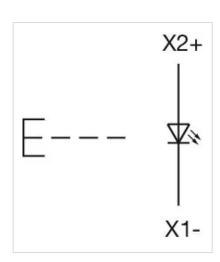

3

actuator, Max. 3 switching elements can be clipped on

max. number of switching

elements:

Wiring diagrams:

Mounting cut-outs:

A = Screw terminal

B = Push-in terminal (PIT)
C = Plug-in terminal 6.3 mm x 0.8 mm
D = Double plug-in terminal 6.3 mm x 0.8