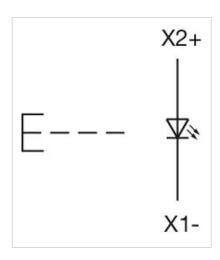

actuator, Max. 3 switching elements can be clipped on

max. number of switching

elements:

3

Wiring diagrams:

Mounting cut-outs:

A = Screw terminal

B = Push-in terminal (PIT)
C = Plug-in terminal 6.3 mm x 0.8 mm
D = Double plug-in terminal 6.3 mm x 0.8