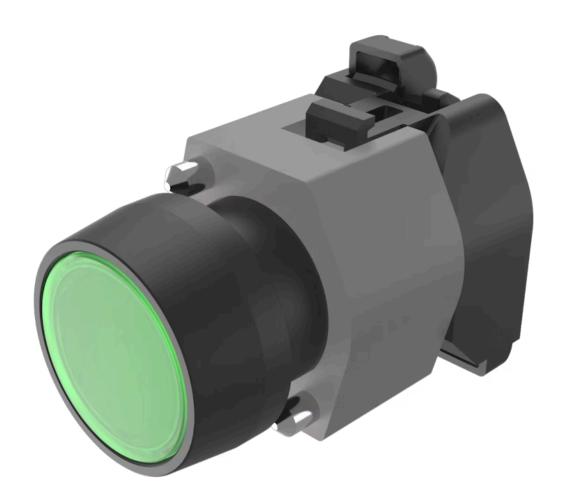

## Actuator

704.029.5

Distribution by DigiKey

Terminal:

Switching action:

# 704.029.5 Actuator

| FRONT                      |                                                                                |
|----------------------------|--------------------------------------------------------------------------------|
| Front dimension:           | Ø 29 mm                                                                        |
| Front form:                | Round                                                                          |
| Front bezel colour:        | Black                                                                          |
| Front bezel material:      | Plastic                                                                        |
|                            |                                                                                |
| MOUNTING                   |                                                                                |
| Design:                    | Raised                                                                         |
| Mounting type:             | Panel mounting                                                                 |
|                            |                                                                                |
| OPERATING-/INDICATION PART |                                                                                |
| Lens colour:               | Green                                                                          |
| Lens material:             | Plastic                                                                        |
| Lens illumination:         | Illuminated                                                                    |
| Lens shape:                | Flush                                                                          |
| Lens optics:               | transparent                                                                    |
|                            |                                                                                |
| ELECTRICAL CHARACTERISTICS |                                                                                |
| Standards:                 | The switches comply with the "Standards for low-voltage switching devices" DIN |
|                            | EN 60947-1                                                                     |
|                            |                                                                                |
| MECHANICAL CHARACTERISTICS |                                                                                |

#### **OTHER**

Short Description: Actuator, Ø 29 mm, Flush, Illuminated, Green, Plastic, transparent, Round, Black,

Plastic, Momentary, Screw terminal

Housing colour: Grey

Housing material: Plastic

**Hints:** Frontring with protective cover to be mounted with a torque of 0.4 Nm onto