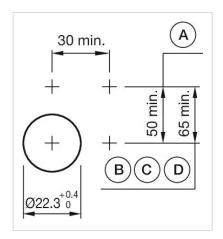

actuator, Max. 3 switching elements can be clipped on

max. number of switching

elements:

3

Wiring diagrams:

Mounting cut-outs:

A = Screw terminal

B = Push-in terminal (PIT)
C = Plug-in terminal 6.3 mm x 0.8 mm
D = Double plug-in terminal 6.3 mm x 0.8

### Dimension drawings:

A = Screw terminal