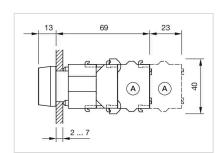

ture:**  $-40 \, ^{\circ}\text{C} \, ... + 55 \, ^{\circ}\text{C}$ 

Storage temperature:  $-40 \, ^{\circ}\text{C} \dots + 85 \, ^{\circ}\text{C}$ 

#### **CERTIFICATE**

**REACH:** REACH compliant

RoHS: RoHS compliant

#### **OTHER**

Short Description: Actuator, Ø 29 mm, Flush, Illuminated, Green, Plastic, transparent, Round, Black,

Plastic, Momentary, Screw terminal

Housing colour: Grey

Housing material: Plastic

**Hints:** Frontring with protective cover to be mounted with a torque of 0.4 Nm onto

actuator, Max. 3 switching elements can be clipped on

max. number of switching

elements:

3

Wiring diagrams:



Mounting cut-outs:



A = Screw terminal

B = Push-in terminal (PIT)
C = Plug-in terminal 6.3 mm x 0.8 mm
D = Double plug-in terminal 6.3 mm x 0.8

### Dimension drawings:



A = Screw terminal