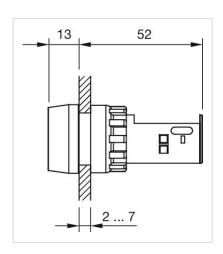

|
| MECHANICAL CHARACTERISTICS |                                                                                          |
|                            |                                                                                          |

Screw terminal

0.025 kg

Terminal:

Weight:

IP Protection: IP65 front side

Operating temperature: - 40 °C ... + 55 °C

Storage temperature: - 40 °C ... + 85 °C

#### **CERTIFICATE**

**REACH:** REACH compliant

RoHS: RoHS compliant

### **OTHER**

**Short Description:** Actuator, Ø 29 mm, Round, Screw terminal

Housing colour: Grey

Housing material: Plastic

**Product attributes:** Filament lamp 130 V, max. 2.6 W with integrated series resistor 230/130 V

Wiring diagrams:



Mounting cut-outs:



### Dimension drawings: