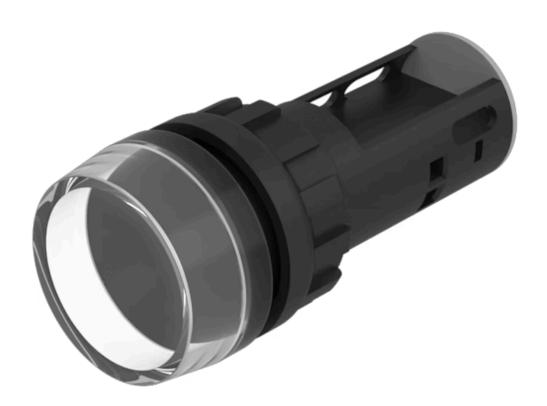

# 704.022.7 Actuator

| FRONT                      |                                                                                          |
|----------------------------|------------------------------------------------------------------------------------------|
| Front dimension:           | Ø 29 mm                                                                                  |
| Front form:                | Round                                                                                    |
|                            |                                                                                          |
| MOUNTING                   |                                                                                          |
| Design:                    | Raised                                                                                   |
| Mounting type:             | Panel mounting                                                                           |
|                            |                                                                                          |
| OPERATING-/INDICATION PART |                                                                                          |
| Lens cap colour:           | Colourless                                                                               |
| Lens cap material:         | Plastic                                                                                  |
| Lens cap optical effect:   | translucent                                                                              |
| Marking cap colour:        | White                                                                                    |
| Marking cap optics:        | translucent                                                                              |
|                            |                                                                                          |
| ELECTRICAL CHARACTERISTICS |                                                                                          |
| Standards:                 | The switches comply with the "Standards for low-voltage switching devices" DI EN 60947-1 |
|                            |                                                                                          |
| MECHANICAL CHARACTERISTICS |                                                                                          |
|                            |                                                                                          |

### **OTHER**

**Short Description:** Actuator, Ø 29 mm, Round, Screw terminal

Housing colour: Grey

Housing material: Plastic

**Product attributes:** Filament lamp 130 V, max. 2.6 W with integrated series resistor 230/130 V