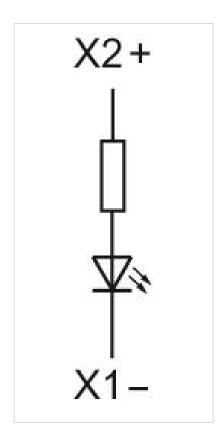

|
| MECHANICAL CHARACTERISTICS |                                                                                          |
|                            |                                                                                          |

Screw terminal

0.025 kg

Terminal:

Weight:

IP Protection: IP65 front side

Operating temperature: - 40 °C ... + 55 °C

Storage temperature: - 40 °C ... + 85 °C

#### **CERTIFICATE**

**REACH:** REACH compliant

RoHS: RoHS compliant

### **OTHER**

**Short Description:** Actuator, Ø 29 mm, Round, Screw terminal

Housing colour: Grey

Housing material: Plastic

**Product attributes:** Filament lamp 130 V, max. 2.6 W with integrated series resistor 230/130 V

Wiring diagrams:



Mounting cut-outs:



### Dimension drawings: