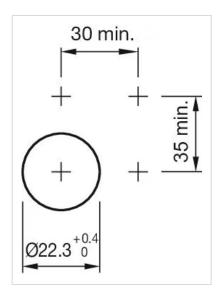

|
| MECHANICAL CHARACTERISTICS |                                                                                          |
|                            |                                                                                          |

Screw terminal

0.025 kg

Terminal:

Weight:

IP Protection: IP65 front side

Operating temperature: - 40 °C ... + 55 °C

Storage temperature: - 40 °C ... + 85 °C

#### **CERTIFICATE**

**REACH:** REACH compliant

RoHS: RoHS compliant

### **OTHER**

**Short Description:** Actuator, Ø 29 mm, Round, Screw terminal

Housing colour: Grey

Housing material: Plastic

**Product attributes:** Filament lamp 130 V, max. 2.6 W with integrated series resistor 230/130 V

Wiring diagrams:



Mounting cut-outs:



### Dimension drawings: