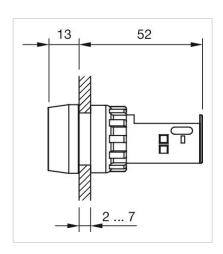

for low-voltage switching devices" DI EN 60947-1 |
| MECHANICAL CHARACTERISTICS |                                                                                          |
| Terminal:                  | Screw terminal                                                                           |

0.025 kg

Weight:

IP Protection: IP65 front side

Operating temperature: - 40 °C ... + 55 °C

Storage temperature: - 40 °C ... + 85 °C

#### **CERTIFICATE**

**REACH:** REACH compliant

RoHS: RoHS compliant

### **OTHER**

**Short Description:** Actuator, Ø 29 mm, Round, Screw terminal

Housing colour: Grey

Housing material: Plastic

**Product attributes:** Filament lamp 130 V, max. 2.6 W with integrated series resistor 230/130 V

Wiring diagrams:



Mounting cut-outs:



### Dimension drawings: