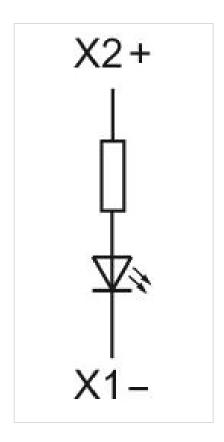

| The switches comply with the "Standards for low-voltage switching devices" DI EN 60947-1 |
| MECHANICAL CHARACTERISTICS |                                                                                          |
| Terminal:                  | Screw terminal                                                                           |

0.025 kg

Weight:

IP Protection: IP65 front side

Operating temperature: - 40 °C ... + 55 °C

Storage temperature: - 40 °C ... + 85 °C

#### **CERTIFICATE**

**REACH:** REACH compliant

RoHS: RoHS compliant

### **OTHER**

**Short Description:** Actuator, Ø 29 mm, Round, Screw terminal

Housing colour: Grey

Housing material: Plastic

**Product attributes:** Filament lamp 130 V, max. 2.6 W with integrated series resistor 230/130 V

Wiring diagrams:



Mounting cut-outs:



### Dimension drawings: