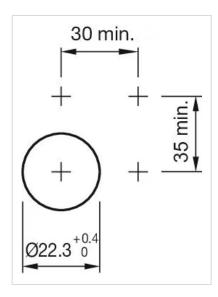

comply with the "Standards for low-voltage switching devices" DI EN 60947-1 |
| MECHANICAL CHARACTERISTICS |                                                                                          |
| Terminal:                  | Screw terminal                                                                           |

0.025 kg

Weight:

IP Protection: IP65 front side

Operating temperature: - 40 °C ... + 55 °C

Storage temperature: - 40 °C ... + 85 °C

#### **CERTIFICATE**

**REACH:** REACH compliant

RoHS: RoHS compliant

### **OTHER**

**Short Description:** Actuator, Ø 29 mm, Round, Screw terminal

Housing colour: Grey

Housing material: Plastic

**Product attributes:** Filament lamp 130 V, max. 2.6 W with integrated series resistor 230/130 V

Wiring diagrams:



Mounting cut-outs:



### Dimension drawings: