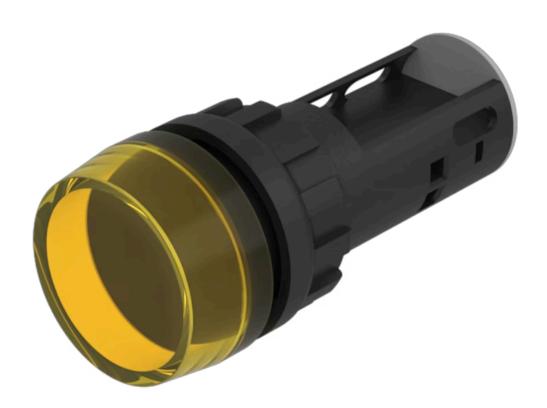

# 704.022.4 Actuator

| FRONT                      |                                                                                          |
|----------------------------|------------------------------------------------------------------------------------------|
| Front dimension:           | Ø 29 mm                                                                                  |
| Front form:                | Round                                                                                    |
|                            |                                                                                          |
| MOUNTING                   |                                                                                          |
| Design:                    | Raised                                                                                   |
| Mounting type:             | Panel mounting                                                                           |
|                            |                                                                                          |
| OPERATING-/INDICATION PART |                                                                                          |
| Lens cap colour:           | Yellow                                                                                   |
| Lens cap material:         | Plastic                                                                                  |
| Lens cap optical effect:   | translucent                                                                              |
| Marking cap colour:        | White                                                                                    |
| Marking cap optics:        | translucent                                                                              |
|                            |                                                                                          |
| ELECTRICAL CHARACTERISTICS |                                                                                          |
| Standards:                 | The switches comply with the "Standards for low-voltage switching devices" DI EN 60947-1 |
| MECHANICAL CHARACTERISTICS |                                                                                          |
| Terminal:                  | Screw terminal                                                                           |

### **OTHER**

**Short Description:** Actuator, Ø 29 mm, Round, Screw terminal

Housing colour: Grey

Housing material: Plastic

**Product attributes:** Filament lamp 130 V, max. 2.6 W with integrated series resistor 230/130 V