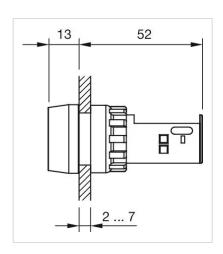

# 704.021.6 Actuator

| FRONT                      |                                                                                           |
|----------------------------|-------------------------------------------------------------------------------------------|
| Front dimension:           | Ø 29 mm                                                                                   |
| Front form:                | Round                                                                                     |
|                            |                                                                                           |
| MOUNTING                   |                                                                                           |
| Design:                    | Raised                                                                                    |
| Mounting type:             | Panel mounting                                                                            |
|                            |                                                                                           |
| OPERATING-/INDICATION PART |                                                                                           |
| Lens cap colour:           | Blue                                                                                      |
| Lens cap material:         | Plastic                                                                                   |
| Lens cap optical effect:   | transparent                                                                               |
| Marking cap colour:        | Colourless                                                                                |
| Marking cap optics:        | transparent                                                                               |
| Marking cap surface:       | ribbed                                                                                    |
|                            |                                                                                           |
| ELECTRICAL CHARACTERISTICS |                                                                                           |
| Standards:                 | The switches comply with the "Standards for low-voltage switching devices" DIN EN 60947-1 |
|                            |                                                                                           |
| MECHANICAL CHARACTERISTICS |                                                                                           |

#### **OTHER**

**Short Description:** Actuator, Ø 29 mm, Round, Screw terminal

Housing colour: Grey

Housing material: Plastic

Wiring diagrams:

Mounting cut-outs:

### Dimension drawings: