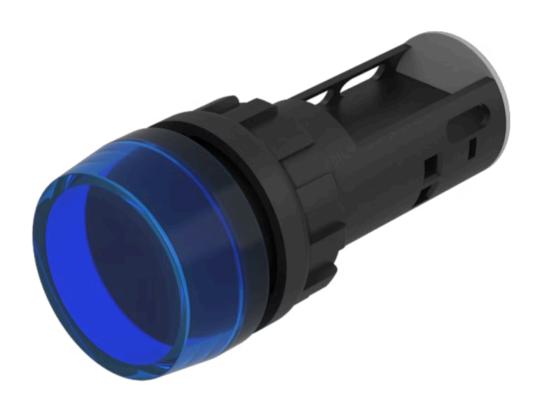

# 704.021.6 Actuator

| FRONT                      |                                                                                           |
|----------------------------|-------------------------------------------------------------------------------------------|
| Front dimension:           | Ø 29 mm                                                                                   |
| Front form:                | Round                                                                                     |
|                            |                                                                                           |
| MOUNTING                   |                                                                                           |
| Design:                    | Raised                                                                                    |
| Mounting type:             | Panel mounting                                                                            |
|                            |                                                                                           |
| OPERATING-/INDICATION PART |                                                                                           |
| Lens cap colour:           | Blue                                                                                      |
| Lens cap material:         | Plastic                                                                                   |
| Lens cap optical effect:   | transparent                                                                               |
| Marking cap colour:        | Colourless                                                                                |
| Marking cap optics:        | transparent                                                                               |
| Marking cap surface:       | ribbed                                                                                    |
|                            |                                                                                           |
| ELECTRICAL CHARACTERISTICS |                                                                                           |
| Standards:                 | The switches comply with the "Standards for low-voltage switching devices" DIN EN 60947-1 |
|                            |                                                                                           |
| MECHANICAL CHARACTERISTICS |                                                                                           |

#### **OTHER**

**Short Description:** Actuator, Ø 29 mm, Round, Screw terminal

Housing colour: Grey

Housing material: Plastic

Wiring diagrams:

Mounting cut-outs: