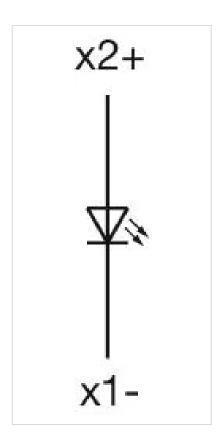

#### **OTHER**

**Short Description:** Actuator, Ø 29 mm, Round, Screw terminal

Housing colour: Grey

Housing material: Plastic

Wiring diagrams:

Mounting cut-outs: