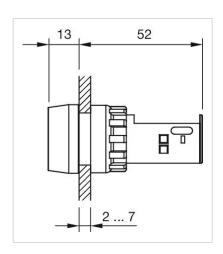

## Actuator

704.021.4

Distribution by DigiKey

Terminal:

Weight:

# 704.021.4 Actuator

| FRONT                      |                                                                                           |
|----------------------------|-------------------------------------------------------------------------------------------|
| Front dimension:           | Ø 29 mm                                                                                   |
| Front form:                | Round                                                                                     |
|                            |                                                                                           |
| MOUNTING                   |                                                                                           |
| Design:                    | Raised                                                                                    |
| Mounting type:             | Panel mounting                                                                            |
|                            |                                                                                           |
| OPERATING-/INDICATION PART |                                                                                           |
| Lens cap colour:           | Yellow                                                                                    |
| Lens cap material:         | Plastic                                                                                   |
| Lens cap optical effect:   | transparent                                                                               |
| Marking cap colour:        | Colourless                                                                                |
| Marking cap optics:        | transparent                                                                               |
| Marking cap surface:       | ribbed                                                                                    |
|                            |                                                                                           |
| ELECTRICAL CHARACTERISTICS |                                                                                           |
| Standards:                 | The switches comply with the "Standards for low-voltage switching devices" DIN EN 60947-1 |
|                            |                                                                                           |
| MECHANICAL CHARACTERISTICS |                                                                                           |

### Dimension drawings: