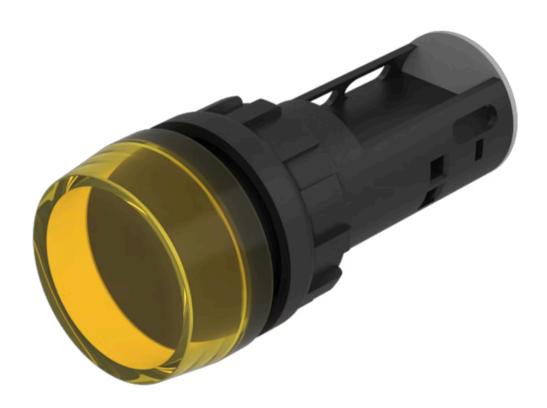

# 704.021.4 Actuator

| FRONT                      |                                                                                           |
|----------------------------|-------------------------------------------------------------------------------------------|
| Front dimension:           | Ø 29 mm                                                                                   |
| Front form:                | Round                                                                                     |
|                            |                                                                                           |
| MOUNTING                   |                                                                                           |
| Design:                    | Raised                                                                                    |
| Mounting type:             | Panel mounting                                                                            |
|                            |                                                                                           |
| OPERATING-/INDICATION PART |                                                                                           |
| Lens cap colour:           | Yellow                                                                                    |
| Lens cap material:         | Plastic                                                                                   |
| Lens cap optical effect:   | transparent                                                                               |
| Marking cap colour:        | Colourless                                                                                |
| Marking cap optics:        | transparent                                                                               |
| Marking cap surface:       | ribbed                                                                                    |
|                            |                                                                                           |
| ELECTRICAL CHARACTERISTICS |                                                                                           |
| Standards:                 | The switches comply with the "Standards for low-voltage switching devices" DIN EN 60947-1 |
|                            |                                                                                           |
| MECHANICAL CHARACTERISTICS |                                                                                           |

#### **OTHER**

**Short Description:** Actuator, Ø 29 mm, Round, Screw terminal

Housing colour: Grey

Housing material: Plastic

Wiring diagrams:

Mounting cut-outs: