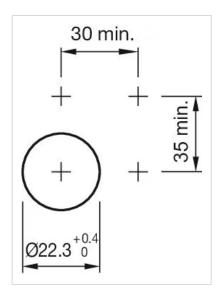

#### **OTHER**

**Short Description:** Actuator, Ø 29 mm, Round, Screw terminal

Housing colour: Grey

Housing material: Plastic

Wiring diagrams:

Mounting cut-outs:

### Dimension drawings: