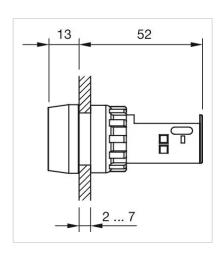

# 704.020.7 Actuator

| FRONT                      |                                                                                          |
|----------------------------|------------------------------------------------------------------------------------------|
| Front dimension:           | Ø 29 mm                                                                                  |
| Front form:                | Round                                                                                    |
|                            |                                                                                          |
| MOUNTING                   |                                                                                          |
| Design:                    | Raised                                                                                   |
| Mounting type:             | Panel mounting                                                                           |
|                            |                                                                                          |
| OPERATING-/INDICATION PART |                                                                                          |
| Lens cap colour:           | Colourless                                                                               |
| Lens cap material:         | Plastic                                                                                  |
| Lens cap optical effect:   | translucent                                                                              |
| Marking cap colour:        | White                                                                                    |
| Marking cap optics:        | translucent                                                                              |
|                            |                                                                                          |
| ELECTRICAL CHARACTERISTICS |                                                                                          |
| Standards:                 | The switches comply with the "Standards for low-voltage switching devices" DI EN 60947-1 |
|                            |                                                                                          |
| MECHANICAL CHARACTERISTICS |                                                                                          |
|                            |                                                                                          |

### Dimension drawings: