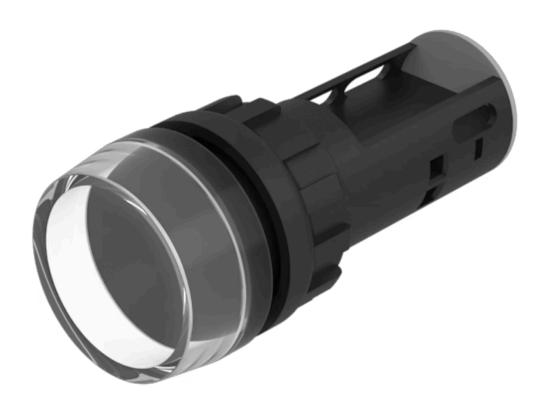

# 704.020.7 Actuator

| FRONT                      |                                                                                          |
|----------------------------|------------------------------------------------------------------------------------------|
| Front dimension:           | Ø 29 mm                                                                                  |
| Front form:                | Round                                                                                    |
|                            |                                                                                          |
| MOUNTING                   |                                                                                          |
| Design:                    | Raised                                                                                   |
| Mounting type:             | Panel mounting                                                                           |
|                            |                                                                                          |
| OPERATING-/INDICATION PART |                                                                                          |
| Lens cap colour:           | Colourless                                                                               |
| Lens cap material:         | Plastic                                                                                  |
| Lens cap optical effect:   | translucent                                                                              |
| Marking cap colour:        | White                                                                                    |
| Marking cap optics:        | translucent                                                                              |
|                            |                                                                                          |
| ELECTRICAL CHARACTERISTICS |                                                                                          |
| Standards:                 | The switches comply with the "Standards for low-voltage switching devices" DI EN 60947-1 |
|                            |                                                                                          |
| MECHANICAL CHARACTERISTICS |                                                                                          |
|                            |                                                                                          |

#### **OTHER**

**Short Description:** Actuator, Ø 29 mm, Round, Screw terminal

Housing colour: Grey

Housing material: Plastic

**Product attributes:** Filament lamp max. 2.6 W or LED

Wiring diagrams:

Mounting cut-outs: