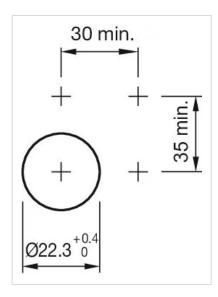

|
| MECHANICAL CHARACTERISTICS |                                                                                          |
|                            |                                                                                          |

Screw terminal

0.02 kg

Terminal:

Weight:

**IP Protection:** IP65 front side

Operating temperature: - 40 °C ... + 55 °C

Storage temperature: - 40 °C ... + 85 °C

#### **CERTIFICATE**

**REACH:** REACH compliant

RoHS: RoHS compliant

#### **OTHER**

**Short Description:** Actuator, Ø 29 mm, Round, Screw terminal

Housing colour: Grey

Housing material: Plastic

**Product attributes:** Filament lamp max. 2.6 W or LED

Wiring diagrams:



Mounting cut-outs:



### Dimension drawings: