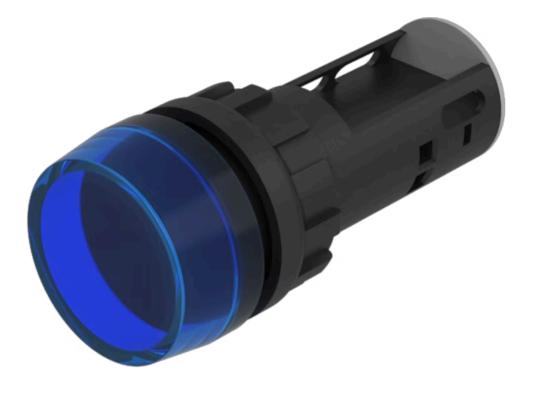

# 704.020.6 Actuator

#### FRONT

| Front dimension: | Ø 29 mm |
|------------------|---------|
| Front form:      | Round   |

#### MOUNTING

| Design:        | Raised         |
|----------------|----------------|
| Mounting type: | Panel mounting |

#### **OPERATING-/INDICATION PART**

| Lens cap colour:         | Blue        |
|--------------------------|-------------|
| Lens cap material:       | Plastic     |
| Lens cap optical effect: | translucent |
| Marking cap colour:      | White       |
| Marking cap optics:      | translucent |