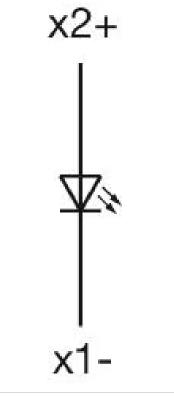

#### OTHER

| Short Description:  | Actuator, Ø 29 mm, Round, Screw terminal |
|---------------------|------------------------------------------|
| Housing colour:     | Grey                                     |
| Housing material:   | Plastic                                  |
| Product attributes: | Filament lamp max. 2.6 W or LED          |
| Wiring diagrams:    | 1                                        |