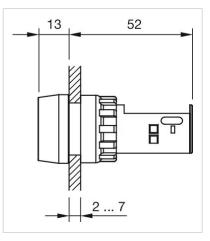

| 0.02 kg        |

#### **AMBIENT CONDITION**

| IP Protection:         | IP65 front side |
|------------------------|-----------------|
| Operating temperature: | - 40 °C + 55 °C |
| Storage temperature:   | – 40 °C + 85 °C |

#### CERTIFICATE

| REACH: | REACH compliant |
|--------|-----------------|
| RoHS:  | RoHS compliant  |

#### OTHER

| Short Description:  | Actuator, Ø 29 mm, Round, Screw terminal |
|---------------------|------------------------------------------|
| Housing colour:     | Grey                                     |
| Housing material:   | Plastic                                  |
| Product attributes: | Filament lamp max. 2.6 W or LED          |
| Wiring diagrams:    | 1                                        |



Mounting cut-outs:



### Dimension drawings: