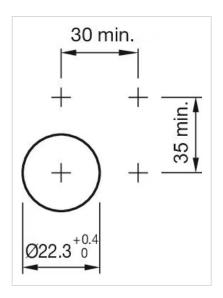

--------------|
| Weight:   | 0.02 kg        |

#### **AMBIENT CONDITION**

| IP Protection:         | IP65 front side |
|------------------------|-----------------|
| Operating temperature: | - 40 °C + 55 °C |
| Storage temperature:   | – 40 °C + 85 °C |

#### CERTIFICATE

| REACH: | REACH compliant |
|--------|-----------------|
| RoHS:  | RoHS compliant  |

#### OTHER

| Short Description:  | Actuator, Ø 29 mm, Round, Screw terminal |
|---------------------|------------------------------------------|
| Housing colour:     | Grey                                     |
| Housing material:   | Plastic                                  |
| Product attributes: | Filament lamp max. 2.6 W or LED          |
| Wiring diagrams:    | 1                                        |



Mounting cut-outs:



### Dimension drawings: