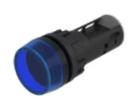

# 704.020.6 Actuator

#### FRONT

| Front dimension: | Ø 29 mm |
|------------------|---------|
| Front form:      | Round   |

#### MOUNTING

| Design:        | Raised         |
|----------------|----------------|
| Mounting type: | Panel mounting |

#### **OPERATING-/INDICATION PART**

| Lens cap colour:         | Blue        |
|--------------------------|-------------|
| Lens cap material:       | Plastic     |
| Lens cap optical effect: | translucent |
| Marking cap colour:      | White       |
| Marking cap optics:      | translucent |