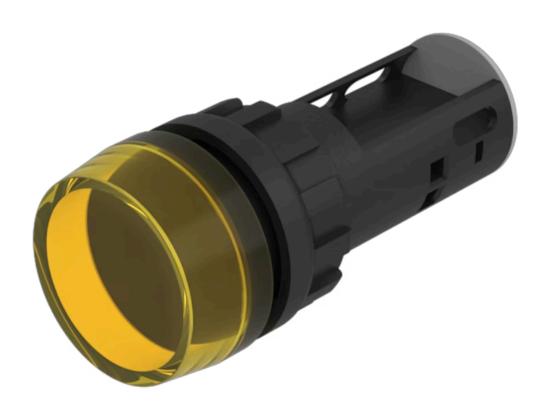

# 704.020.4 Actuator

| FRONT                      |                                                                                           |
|----------------------------|-------------------------------------------------------------------------------------------|
| Front dimension:           | Ø 29 mm                                                                                   |
| Front form:                | Round                                                                                     |
|                            |                                                                                           |
| MOUNTING                   |                                                                                           |
| Design:                    | Raised                                                                                    |
| Mounting type:             | Panel mounting                                                                            |
|                            |                                                                                           |
| OPERATING-/INDICATION PART |                                                                                           |
| Lens cap colour:           | Yellow                                                                                    |
| Lens cap material:         | Plastic                                                                                   |
| Lens cap optical effect:   | translucent                                                                               |
| Marking cap colour:        | White                                                                                     |
| Marking cap optics:        | translucent                                                                               |
|                            |                                                                                           |
| ELECTRICAL CHARACTERISTICS |                                                                                           |
| Standards:                 | The switches comply with the "Standards for low-voltage switching devices" DII EN 60947-1 |
|                            |                                                                                           |
| MECHANICAL CHARACTERISTICS |                                                                                           |
| Terminal:                  | Screw terminal                                                                            |

#### **OTHER**

**Short Description:** Actuator, Ø 29 mm, Round, Screw terminal

Housing colour: Grey

Housing material: Plastic

**Product attributes:** Filament lamp max. 2.6 W or LED

Wiring diagrams:

Mounting cut-outs: