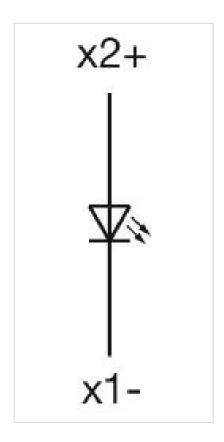

#### **OTHER**

**Short Description:** Actuator, Ø 29 mm, Round, Screw terminal

Housing colour: Grey

Housing material: Plastic

**Product attributes:** Filament lamp max. 2.6 W or LED

Wiring diagrams:

Mounting cut-outs: