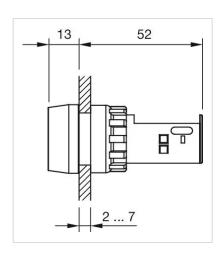

#### **OTHER**

**Short Description:** Actuator, Ø 29 mm, Round, Screw terminal

Housing colour: Grey

Housing material: Plastic

**Product attributes:** Filament lamp max. 2.6 W or LED

Wiring diagrams:

Mounting cut-outs:

## Dimension drawings: