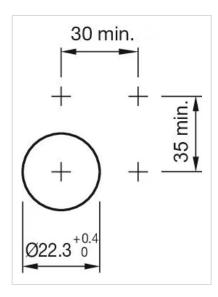

#### **OTHER**

**Short Description:** Actuator, Ø 29 mm, Round, Screw terminal

Housing colour: Grey

Housing material: Plastic

**Product attributes:** Filament lamp max. 2.6 W or LED

Wiring diagrams:

Mounting cut-outs:

## Dimension drawings: